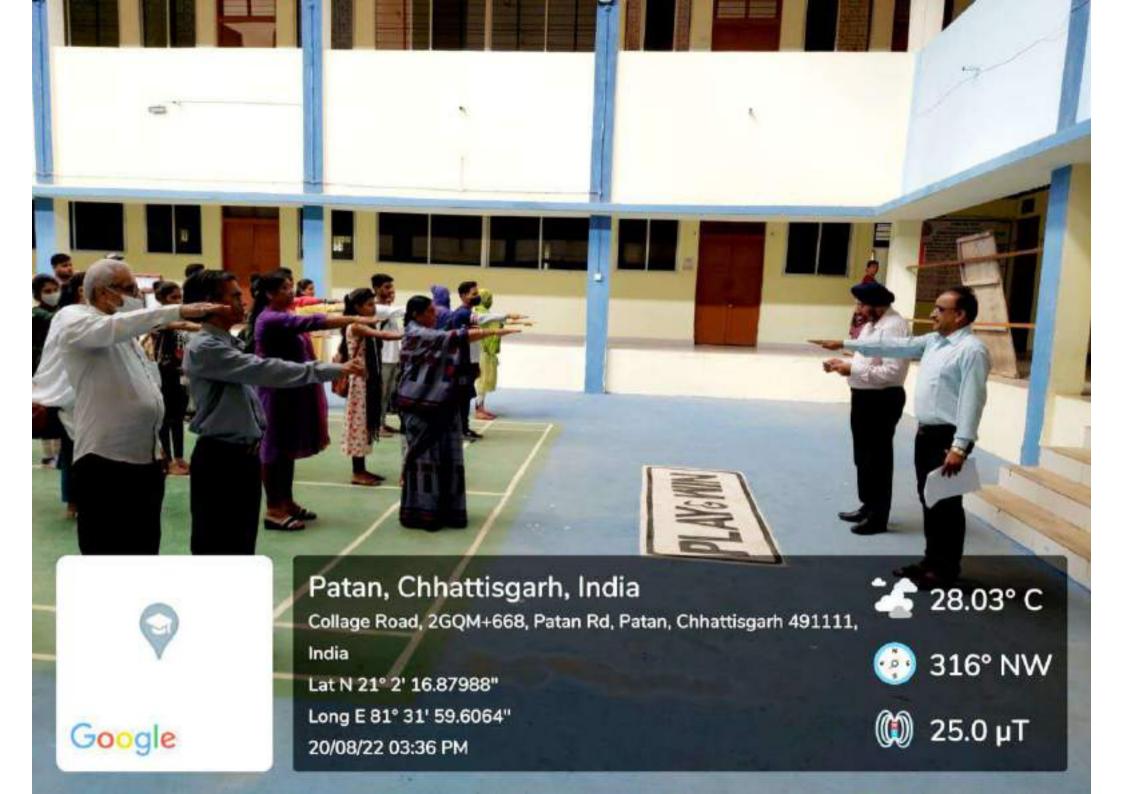

#### PROGRAM - NATIONAL UNITY DAY

#### DATE-31.10.2022

| CNI | POINTS                  | PROGRAM DETAILS                                                                                                                                       |
|-----|-------------------------|-------------------------------------------------------------------------------------------------------------------------------------------------------|
| SN  | Nome of the Duccess     | NATIONAL UNITY DAY                                                                                                                                    |
| 1   | Name of the Program*    | 31.10.2022                                                                                                                                            |
| 2   | Date of the Program*    |                                                                                                                                                       |
| 3   | Organized by*           | NSS                                                                                                                                                   |
| 4   | Convenor                | PROF. B. M. SAHU, DR. PUSHPA MINJ                                                                                                                     |
| 5   | Number of participants* | 147                                                                                                                                                   |
| 6   | Number of Beneficiaries | List Attached                                                                                                                                         |
| 7   | Summary of the          | National Unity Day (राष्ट्रीय एकता दिवस, : Rashtriya Ekta Diwas, ISO: Rāṣṭrīya                                                                        |
|     | Program*                | =1/24= divace) is calchusted in India on 24 October 15 was introduced by the Covernment                                                               |
|     |                         | ēkatā divasa) is celebrated in India on 31 October. It was introduced by the Government                                                               |
|     |                         | of India in 2014. The day is celebrated to mark the birth anniversary of Sardar                                                                       |
|     |                         | Vallabhbhai Patel who had a major role in the political integration of India.                                                                         |
|     |                         |                                                                                                                                                       |
|     |                         | The official statement for National Unity Day by the Home Ministry of India cites that the                                                            |
|     |                         | National Unity Day "will provide an opportunity to re-affirm the inherent strength and                                                                |
|     |                         | resilience of our nation to withstand the actual and potential threats to the unity,                                                                  |
|     |                         | integrity, and security of our country."                                                                                                              |
|     |                         | https://en.wikipedia.org/wiki/National_Unity_Day_(India)                                                                                              |
|     |                         | 1000                                                                                                                                                  |
| 8   | Web link of the Program | https://cgmitan.com/sardar-vallabhbhai-patels-birth-anniversary-celebrated-in-government-chandulal-lal-chandrakar-college-administered-oath-of-unity/ |