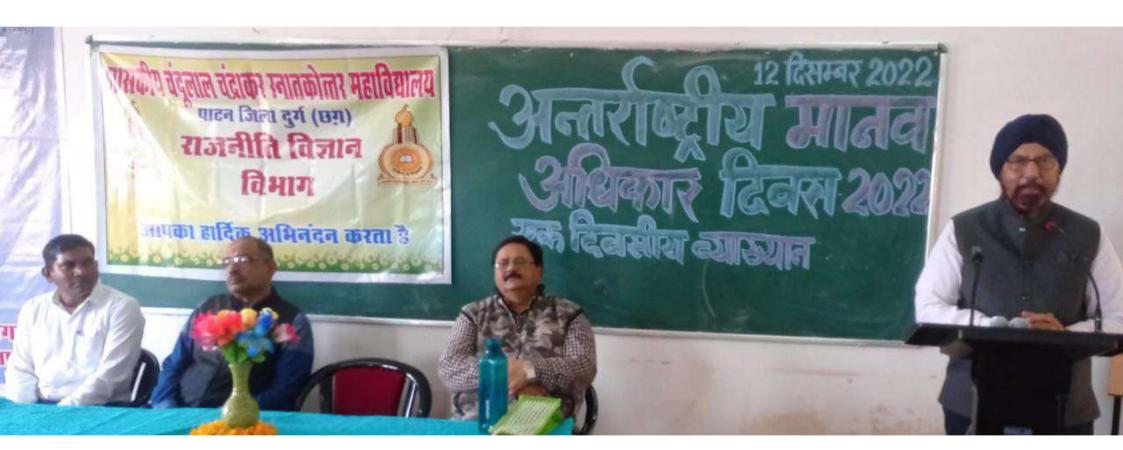

#### **REPORT OF THE EVENT**

#### PROGRAM - NATIONAL UNITY DAY

#### DATE-31.10.2022

| CNI | POINTS                  | PROGRAM DETAILS                                                                                                                                       |
|-----|-------------------------|-------------------------------------------------------------------------------------------------------------------------------------------------------|
| SN  | Nome of the Duccess     | NATIONAL UNITY DAY                                                                                                                                    |
| 1   | Name of the Program*    | 31.10.2022                                                                                                                                            |
| 2   | Date of the Program*    |                                                                                                                                                       |
| 3   | Organized by*           | NSS                                                                                                                                                   |
| 4   | Convenor                | PROF. B. M. SAHU, DR. PUSHPA MINJ                                                                                                                     |
| 5   | Number of participants* | 147                                                                                                                                                   |
| 6   | Number of Beneficiaries | List Attached                                                                                                                                         |
| 7   | Summary of the          | National Unity Day (राष्ट्रीय एकता दिवस, : Rashtriya Ekta Diwas, ISO: Rāṣṭrīya                                                                        |
|     | Program*                | =1/24= divace) is calchusted in India on 24 October 15 was introduced by the Covernment                                                               |
|     |                         | ēkatā divasa) is celebrated in India on 31 October. It was introduced by the Government                                                               |
|     |                         | of India in 2014. The day is celebrated to mark the birth anniversary of Sardar                                                                       |
|     |                         | Vallabhbhai Patel who had a major role in the political integration of India.                                                                         |
|     |                         |                                                                                                                                                       |
|     |                         | The official statement for National Unity Day by the Home Ministry of India cites that the                                                            |
|     |                         | National Unity Day "will provide an opportunity to re-affirm the inherent strength and                                                                |
|     |                         | resilience of our nation to withstand the actual and potential threats to the unity,                                                                  |
|     |                         | integrity, and security of our country."                                                                                                              |
|     |                         | https://en.wikipedia.org/wiki/National_Unity_Day_(India)                                                                                              |
|     |                         | 1000                                                                                                                                                  |
| 8   | Web link of the Program | https://cgmitan.com/sardar-vallabhbhai-patels-birth-anniversary-celebrated-in-government-chandulal-lal-chandrakar-college-administered-oath-of-unity/ |