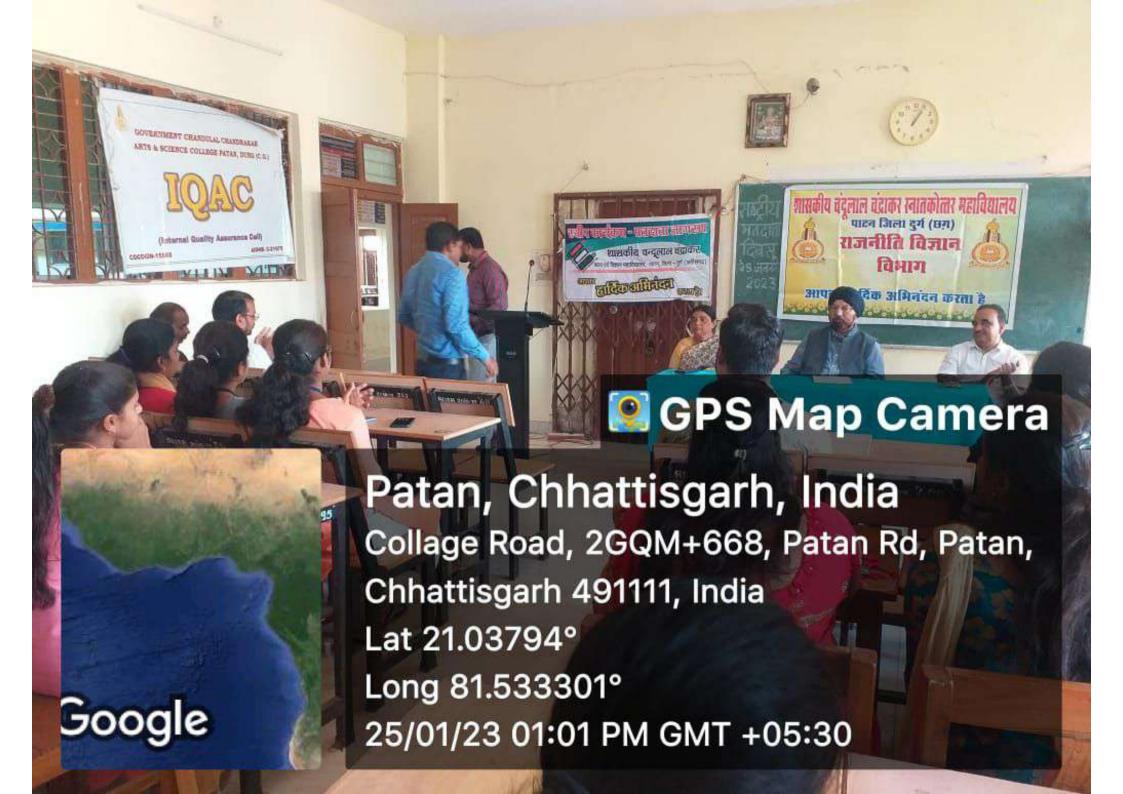

|















### GOVERNMENT CHANDULAL CHANDRAKAR ARTS AND SCIENCE COLLEGE PATAN, DURG

### REPORT OF THE EVENT

### **Program -CONSTITUTION DAY- LECTURE**

Date-26.11.2022

| SN | POINTS                  | PROGRAM DETAILS