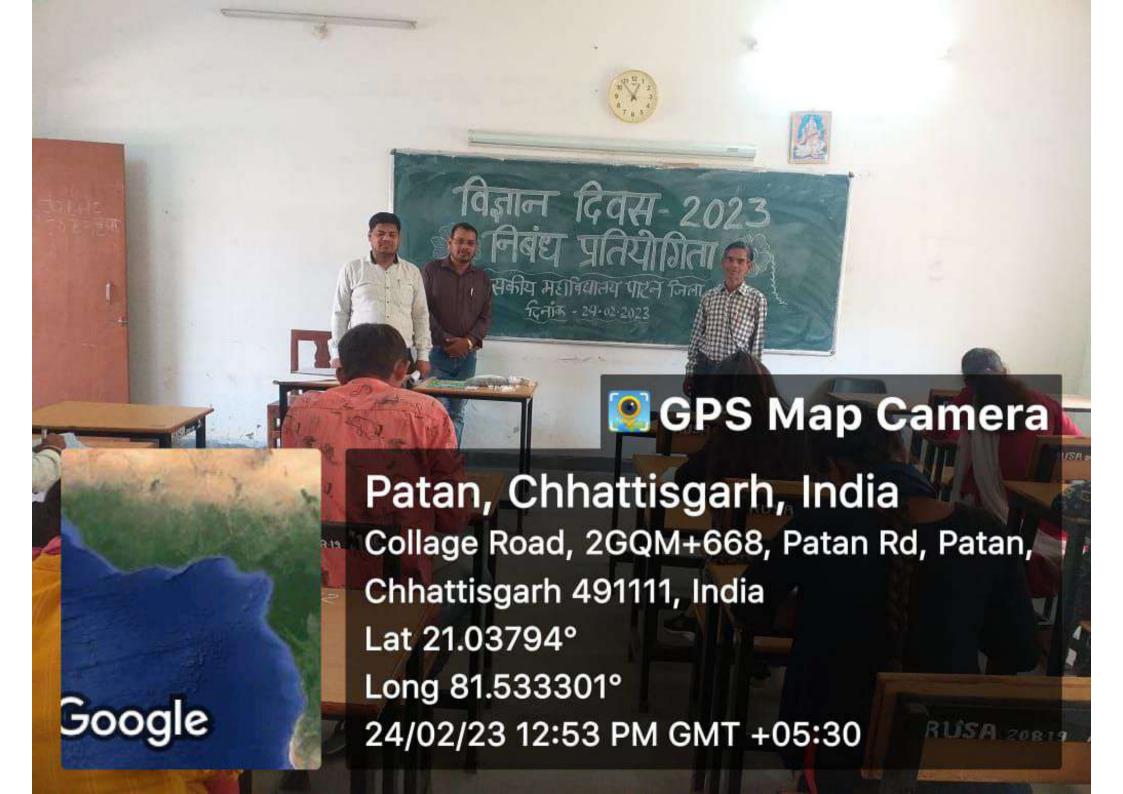

#### Important days and Programs organized in 2022-23

| 24 | NATIONAL SCIENCE DAY- RANGOLI<br>COMPETITION    | 24.02.2023                  | DEPARTMENT OF<br>MATHEMATICS                | 36    |
|----|-------------------------------------------------|-----------------------------|---------------------------------------------|-------|
| 25 | NATIONAL SCIENCE DAY– WORKING MODEL COMPETITION | 24.02.2023                  | DEPARTMENT OF<br>PHYSICS                    | 06    |
| 26 | NSS DAY                                         | 23 & 24.09.2022             | NSS                                         | 52    |
| 27 | HINDI DIVAS                                     | 15.09.2022                  | DEPARTMENT OF HINDI                         | 20    |
| 28 | RAJBHASHA DIWAS-                                | 28.11.2022                  | DEPARTMENT OF HINDI                         | 20    |
| 29 | OZONE DAY- POSTER COMPETITION                   | 16.09.2022                  | DEPARTMENT OF<br>CHEMISTRY AND<br>GEOGRAPHY | 61+11 |
| 30 | OZONE DAY- QUIZ COMPETITION                     | 16.09.2022                  | DEPARTMENT OF<br>CHEMISTRY AND<br>GEOGRAPHY | 22    |
| 31 | OZONE DAY- RANGOLI<br>COMPETITION               | 16.09.2022                  | DEPARTMENT OF<br>CHEMISTRY AND<br>GEOGRAPHY | 61+11 |
| 32 | OZONE DAY- ESSAY COMPETITION                    | 16.09.2022                  | DEPARTMENT OF<br>CHEMISTRY AND<br>GEOGRAPHY | 61+11 |
| 33 | WORLD FOREST & WATER DAY                        | 21.03.2023 TO<br>22.03.2023 | DEPARTMENT OF<br>GEOGRAPHY                  | 20    |
| 34 | SADBHAWNA DIWAS                                 | 20.08.2022                  | NSS                                         | 30    |
| 35 | TEACHERS DAY                                    | 05.09.2022                  | B.A.                                        | 57    |