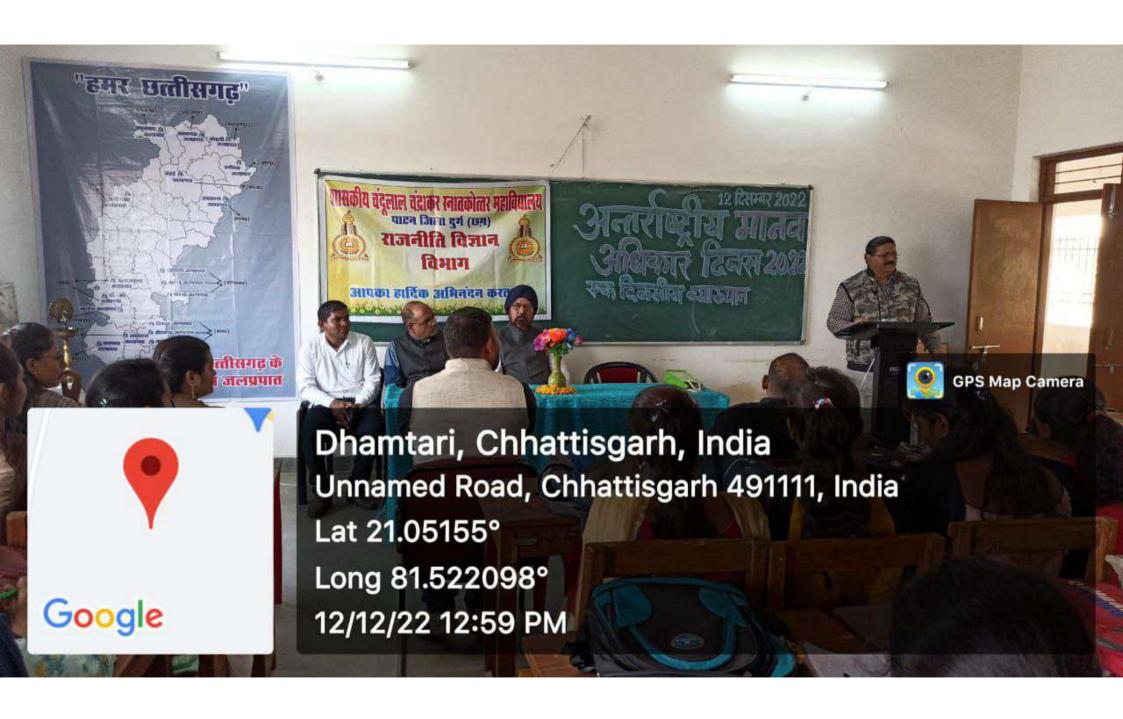

|             |













## मिलाई हरिम्मि 11

## वर्तमान युग अधिकारों वे फैलाव का युगः डॉ. शकील



पुरस्कृत हुए

#### हरिभूमि न्यूज ३४ पाटन

शासकीय चंद्रलाल चन्द्रकर 1948 से हुआ इसके बारे स्नातकोत्तर महाविद्यालय पाटन में राजनीति विज्ञान विभाग के मनुष्य को अधिकार जन्म से प्र तत्वावधान में अन्तर्राष्ट्रीय होते हैं। व्याख्यान परचात सविष मानवाधिकार दिवस के अवसर पर दिवस ने आयोजित निबन्ध लेन एकदिवसीय व्याख्यान माला का जिसमें प्रथम खुशबू भारद्वाज आयोजन किया

सवा। अन्तर्राष्ट्रीय मानवाधिकार कार्यक्रम में दिदस पर आयोजित विषय विशेषज्ञ डॉ. निरुच, विवज व भाषंण राकील हसेन प्रतिवोगिता के विजेता विभागाध्यक्ष राजनीति विज्ञान

विभाग शासकीय व्ही वाय टी तुप्ति बीकॉम प्रथम व स्नातकोत्तर मह्मविद्यालय दुर्ग, मानवाधिकार दिवस पर निद महाविद्यालय प्राचार्य डॉ. बीएस लेखन में प्रथम याशनी पटेल ए छावडा, शैलेप मिश्र विभागाध्यक्ष अंग्रेजी, ड