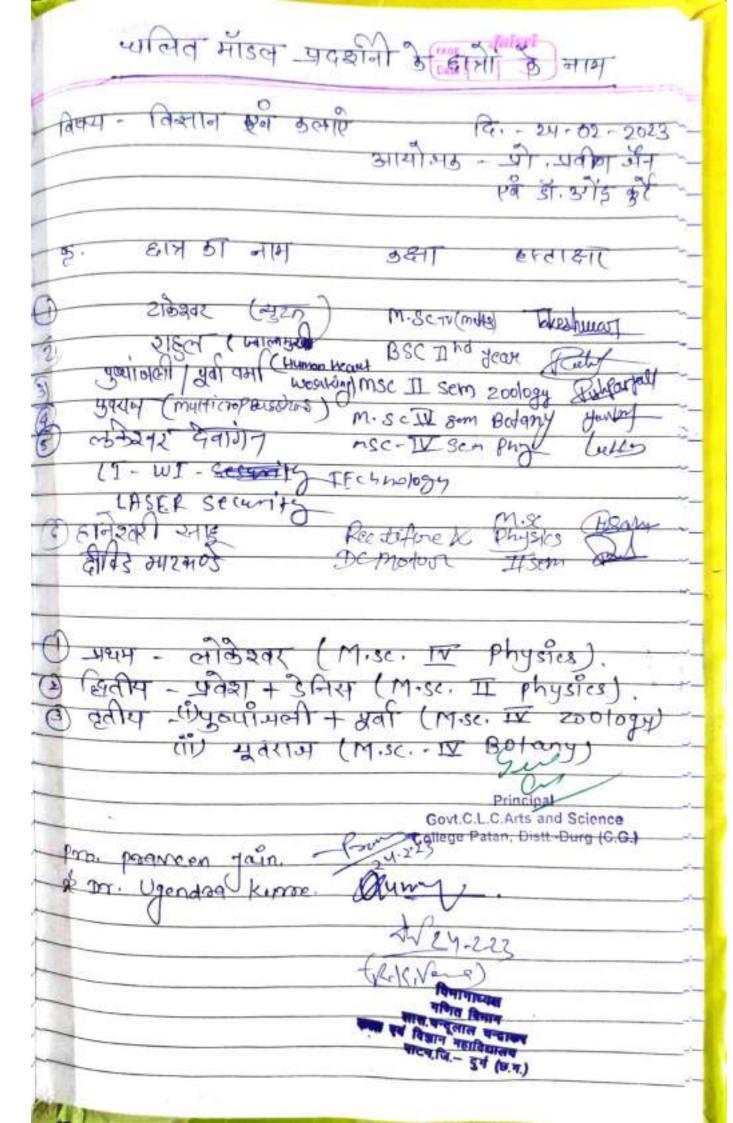

जक- श्री जयनेद्रश्रीवास

2) ऐस्टर स्पर्धा (विषय- भारत में विज्ञान) कक्षक- 35 के सामने 'जिस्म 12-1 आयोजक- कु प्रिया चंद्राकर

β) नियंध सार्धा (विषय – विज्ञान का महत्य कक्षात्र 35 समिम 1–2 आयोजक- डॉ. यमन कुमार साह

भान । किसी किस स्पर्धा (विषय-विज्ञान : वरदान या अभिज्ञाप ) सगम 2-3 आयोजक- श्री पंकज तिवारी, स्थान-कक्षक- 34

5) बंलित मॉडल प्रदर्शनी— (विषय — विज्ञान एवं कलाएँ) रिनम्म 3—4 स्थान— स्नेह सम्मेलन मंद्र (Z-1) कांसेप्ट— प्रो. प्रवीण जीन एवं डॉ. उगेंद्र कुर्रे क्ट्रू-

β) विवज स्पर्धा— रामय 4—5 प्रश्न निर्माण, स्कोरिंग एवं संचालन— आयोजक— श्री चंद्रश्खर देवागन श्री स्प्रोम्हल वर्मा, खॅ फुलेश्वर वर्मा

समस्त विधाओं का मूल्यांकन कार्य – कु रागिनी, भीमती आराधना दुवे, श्रीमती ज्योति कुर

संयोजक – खें आर के वर्मा – 🔷 👭 सदस्य – प्रो. जागृत कुमार प्रो. डी.के. भारद्वाज 🗕 📆

Our.

D/Certifecate



() और अमीय अंत निर्णायका के हस्ताक्षर विज्ञान दिवस के अवसर पर प्रतियोगिता का नामं – नेणायक का नाम Some? Bough / Dorish akeshwaz 2010 Janes German Salus छात्र/छात्रा का नाम प्रतियोगिता संचालक का हस्ताक्षर भ्रोमति ज्योति वर्र W26-17 41541 多一方面 क्या - Physica 2000 अहाकाना क्वांक्स हम पार्वाप्रम । प्रस्तुतिकरण (विभागाध्यक्ष) 00 9 ंस्ताक्षर 6 6 - I Pushpanjali+Borna M. Sc-II Zoology EDGANF FI Bravesh + Denish M. Sc-# tokeshwas सदश 6 Govt.C.L.C.Art NEW Science College Patan, Distt-Durg (C.G.) W overall explaination Princo स्य सर्वाण M. Sc. IV Physics M·SC-村 يدا w 10 80 59 Physics Botany

सत्र 2022-23

行成-24223









स्यापना दिवस - मिर्योगियो का कार्योगन में राष्ट्रीय स्तेता महारेलहाजिं। स्यापना दिवस के कावस्पर चित्रक्ता रखं रशीकी प्रतियोगिता कारोधित हुट्ट जिसमें विजिता निम्नानुसार - JUH - H