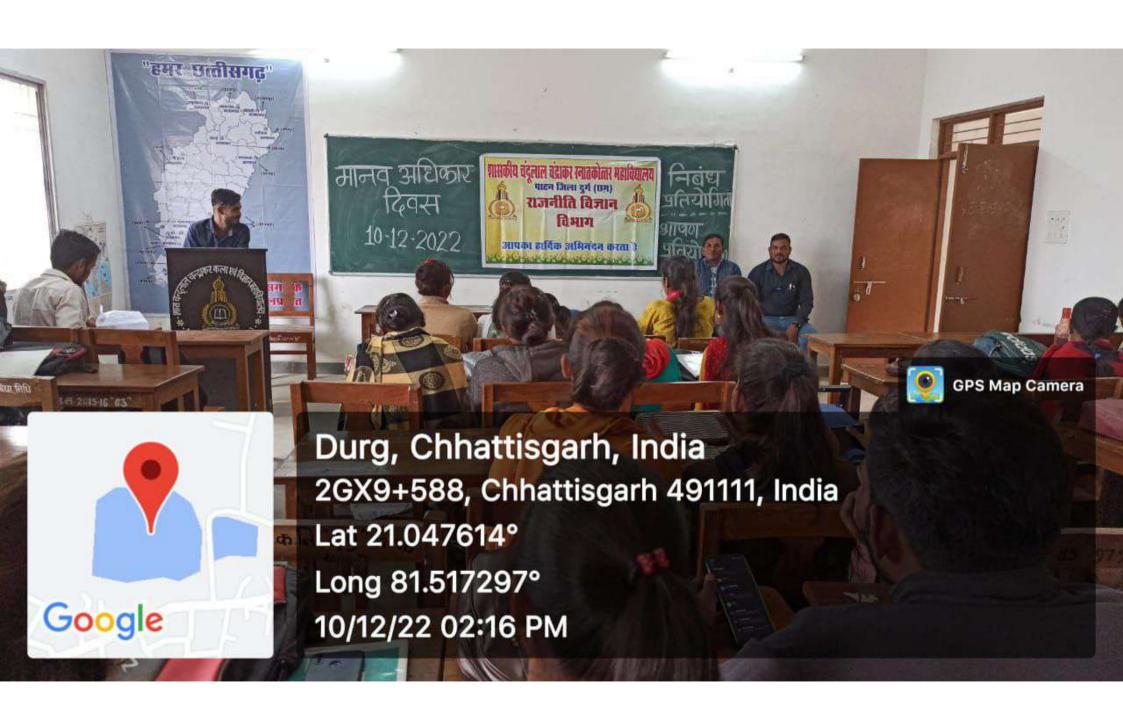

#### **REPORT OF THE EVENT**

#### PROGRAM - NATIONAL UNITY DAY

#### DATE-31.10.2022

| CNI | POINTS                  | PROGRAM DETAILS                                                                                                                                       |
|-----|-------------------------|-------------------------------------------------------------------------------------------------------------------------------------------------------|
| SN  | Nome of the Duccess     | NATIONAL UNITY DAY                                                                                                                                    |
| 1   | Name of the Program*    | 31.10.2022                                                                                                                                            |
| 2   | Date of the Program*    |                                                                                                                                                       |
| 3   | Organized by*           | NSS                                                                                                                                                   |
| 4   | Convenor                | PROF. B. M. SAHU, DR. PUSHPA MINJ                                                                                                                     |
| 5   | Number of participants* | 147                                                                                                                                                   |
| 6   | Number of Beneficiaries | List Attached                                                                                                                                         |
| 7   | Summary of the          | National Unity Day (राष्ट्रीय एकता दिवस, : Rashtriya Ekta Diwas, ISO: Rāṣṭrīya                                                                        |
|     | Program*                | =1/24= divace) is calchusted in India on 24 October 15 was introduced by the Covernment                                                               |
|     |                         | ēkatā divasa) is celebrated in India on 31 October. It was introduced by the Government                                                               |
|     |                         | of India in 2014. The day is celebrated to mark the birth anniversary of Sardar                                                                       |
|     |                         | Vallabhbhai Patel who had a major role in the political integration of India.                                                                         |
|     |                         |                                                                                                                                                       |
|     |                         | The official statement for National Unity Day by the Home Ministry of India cites that the                                                            |
|     |                         | National Unity Day "will provide an opportunity to re-affirm the inherent strength and                                                                |
|     |                         | resilience of our nation to withstand the actual and potential threats to the unity,                                                                  |
|     |                         | integrity, and security of our country."                                                                                                              |
|     |                         | https://en.wikipedia.org/wiki/National_Unity_Day_(India)                                                                                              |
|     |                         | 1000                                                                                                                                                  |
| 8   | Web link of the Program | https://cgmitan.com/sardar-vallabhbhai-patels-birth-anniversary-celebrated-in-government-chandulal-lal-chandrakar-college-administered-oath-of-unity/ |