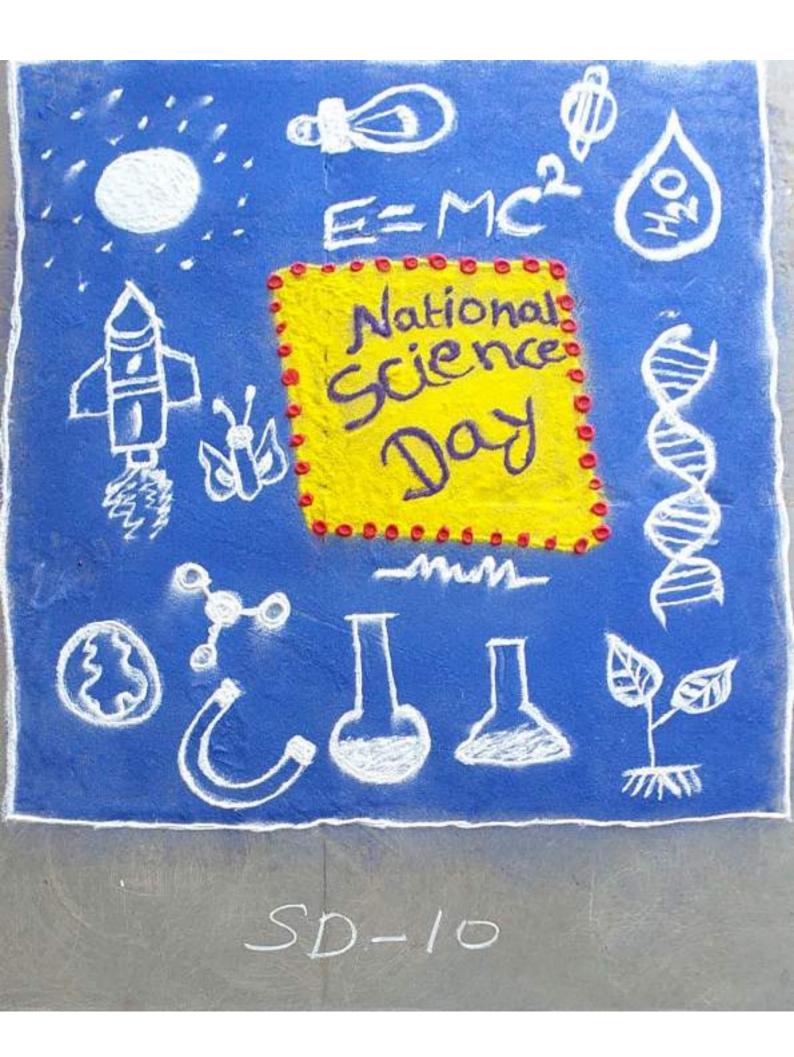

#### Important days and Programs organized in 2022-23

| S. NO. | EVENT NAME                                           | DATE       | DEPARTMENT /CLASS            | NO. OF<br>STUDENTS |
|--------|------------------------------------------------------|------------|------------------------------|--------------------|
| 1      | NATIONAL UNITY DAY                                   | 31.10.2022 | NSS                          | 147                |
| 2      | CHANDULAL CHANDRAKAR PUNYTITHI                       | 02.02.2023 | NSS                          | 50                 |
| 3      | WORLD AIDS AWARENESS DAY- ESSAY                      | 27.01.2023 | YOUTH REDCROSS UNIT          | 10                 |
| 4      | WORLD AIDS AWARENESS DAY-<br>POSTER MAKING           | 27.01.2023 | YOUTH REDCROSS UNIT          | 13                 |
| 5      | WORLD AIDS AWARENESS DAY-QUIZ                        | 27.01.2023 | YOUTH REDCROSS UNIT          | 23                 |
| 6      | WORLD AIDS AWARENESS DAY-<br>RANGOLI                 | 27.01.2023 | YOUTH REDCROSS UNIT          | 08                 |
| 7      | AMBEDKAR JAYANTI                                     | 13.04.2023 | POLITICAL SCIENCE            | 26                 |
| 8      | NATIONAL VOTERS DAY                                  | 25.01.2023 | POLITICAL SCIENCE            | 36                 |
| 9      | CONSTITUTION DAY- LECTURE                            | 26.11.2022 | POLITICAL SCIENCE            | 95                 |
| 10     | CONSTITUTION DAY- EASSAY WRITING                     | 25.11.2022 | POLITICAL SCIENCE            | 66                 |
| 11     | CONSTITUTION DAY-QUIZ                                | 25.11.2022 | POLITICAL SCIENCE            | 70                 |
| 12     | HUMAN RIGHTS -ESAAY DAY                              | 10.12.2022 | POLITICAL SCIENCE            | 48                 |
| 13     | HUMAN RIGHT DAY- SPEECH<br>COMPETITION               | 10.12.2022 | POLITICAL SCIENCE            | 39+4               |
| 14     | HUMAN RIGHT INVITED LECTURE                          | 10.12.2022 | POLITICAL SCIENCE            | 86+5               |
| 15     | NATIONAL MATHEMATICS DAY -<br>ESSAY COMPETITION      | 22.12.2022 | DEPARTMENT OF<br>MATHEMATICS | 33                 |
| 16     | NATIONAL MATHEMATICS DAY–<br>LECTURE COMPETITION     | 22.12.2022 | DEPARTMENT OF<br>MATHEMATICS | 23                 |
| 17     | MATHEMATICS DAY-POSTER MAKING COMPETITION            | 22.12.2022 | DEPARTMENT OF<br>MATHEMATICS | 05                 |
| 18     | MATHEMATICS DAY-QUIZ<br>COMPETITION                  | 22.12.2022 | DEPARTMENT OF<br>MATHEMATICS | 45                 |
| 19     | NATIONAL MATHEMATICS DAY–<br>RANGOLI COMPETITION     | 22.12.2022 | DEPARTMENT OF<br>MATHEMATICS | 45                 |
| 20     | NATIONAL SCIENCE DAY-ESSAY<br>WRITING COMPETITION    | 24.02.2023 | DEPARTMENT OF<br>MATHEMATICS | 20                 |
| 21     | NATIONAL SCIENCE DAY-LECTURE<br>(SPEECH) COMPETITION | 24.02.2023 | DEPARTMENT OF<br>MATHEMATICS | 08                 |
| 22     | NATIONAL SCIENCE DAY-POSTER<br>MAKING COMPETITION    | 24.02.2023 | DEPARTMENT OF<br>MATHEMATICS | 11                 |
| 23     | NATIONAL SCIENCE DAY-QUIZ<br>COMPETITION             | 24.02.2023 | DEPARTMENT OF<br>MATHEMATICS | 25                 |

#### Important days and Programs organized in 2022-23

| 24 | NATIONAL SCIENCE DAY- RANGOLI<br>COMPETITION    | 24.02.2023                  | DEPARTMENT OF<br>MATHEMATICS                | 36    |
|----|-------------------------------------------------|-----------------------------|---------------------------------------------|-------|
| 25 | NATIONAL SCIENCE DAY– WORKING MODEL COMPETITION | 24.02.2023                  | DEPARTMENT OF<br>PHYSICS                    | 06    |
| 26 | NSS DAY                                         | 23 & 24.09.2022             | NSS                                         | 52    |
| 27 | HINDI DIVAS                                     | 15.09.2022                  | DEPARTMENT OF HINDI                         | 20    |
| 28 | RAJBHASHA DIWAS-                                | 28.11.2022                  | DEPARTMENT OF HINDI                         | 20    |
| 29 | OZONE DAY- POSTER COMPETITION                   | 16.09.2022                  | DEPARTMENT OF<br>CHEMISTRY AND<br>GEOGRAPHY | 61+11 |
| 30 | OZONE DAY- QUIZ COMPETITION                     | 16.09.2022                  | DEPARTMENT OF<br>CHEMISTRY AND<br>GEOGRAPHY | 22    |
| 31 | OZONE DAY- RANGOLI<br>COMPETITION               | 16.09.2022                  | DEPARTMENT OF<br>CHEMISTRY AND<br>GEOGRAPHY | 61+11 |
| 32 | OZONE DAY- ESSAY COMPETITION                    | 16.09.2022                  | DEPARTMENT OF<br>CHEMISTRY AND<br>GEOGRAPHY | 61+11 |
| 33 | WORLD FOREST & WATER DAY                        | 21.03.2023 TO<br>22.03.2023 | DEPARTMENT OF<br>GEOGRAPHY                  | 20    |
| 34 | SADBHAWNA DIWAS                                 | 20.08.2022                  | NSS                                         | 30    |
| 35 | TEACHERS DAY                                    | 05.09.2022                  | B.A.                                        | 57    |