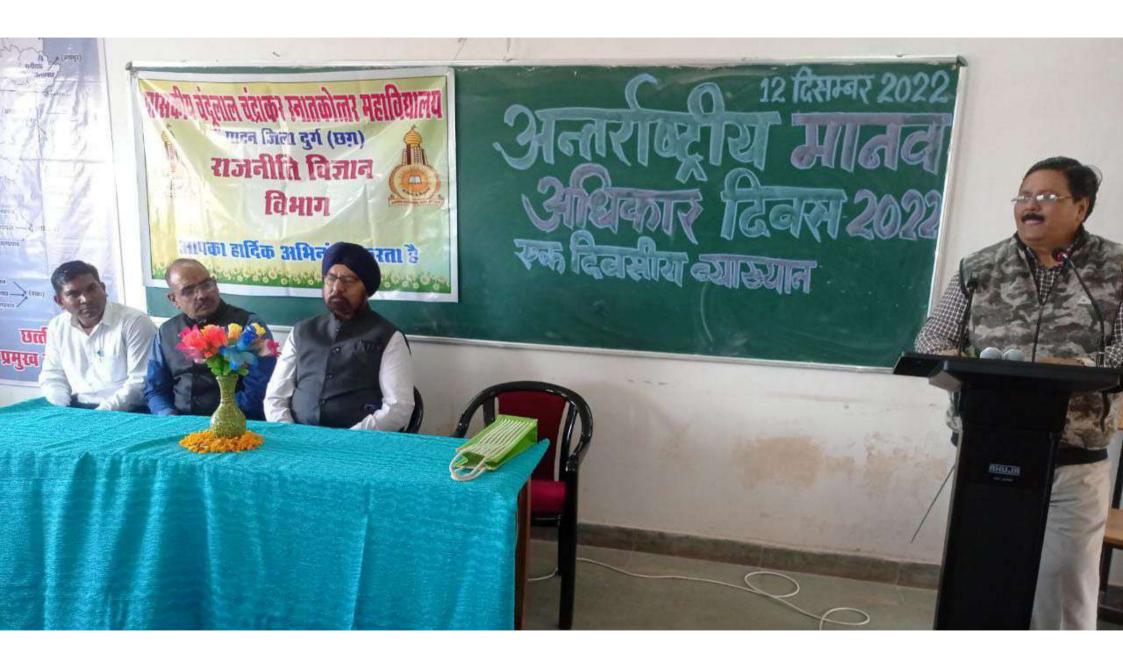

|             |













## मिलाई हरिम्मि 11

## वर्तमान युग अधिकारों वे फैलाव का युगः डॉ. शकील



पुरस्कृत हुए

#### हरिभूमि न्यूज ३४ पाटन

शासकीय चंद्रलाल चन्द्रकर 1948 से हुआ इसके बारे स्नातकोत्तर महाविद्यालय पाटन में राजनीति विज्ञान विभाग के मनुष्य को अधिकार जन्म से प्र तत्वावधान में अन्तर्राष्ट्रीय होते हैं। व्याख्यान परचात सविष मानवाधिकार दिवस के अवसर पर दिवस ने आयोजित निबन्ध लेन एकदिवसीय व्याख्यान माला का जिसमें प्रथम खुशबू भारद्वाज आयोजन किया

सवा। अन्तर्राष्ट्रीय मानवाधिकार कार्यक्रम में दिदस पर आयोजित विषय विशेषज्ञ डॉ. निरुच, विवज व भाषंण राकील हसेन प्रतिवोगिता के विजेता विभागाध्यक्ष राजनीति विज्ञान

विभाग शासकीय व्ही वाय टी तुप्ति बीकॉम प्रथम व स्नातकोत्तर मह्मविद्यालय दुर्ग, मानवाधिकार दिवस पर निद महाविद्यालय प्राचार्य डॉ. बीएस लेखन में प्रथम याशनी पटेल ए छावडा, शैलेप मिश्र विभागाध्यक्ष अंग्रेज