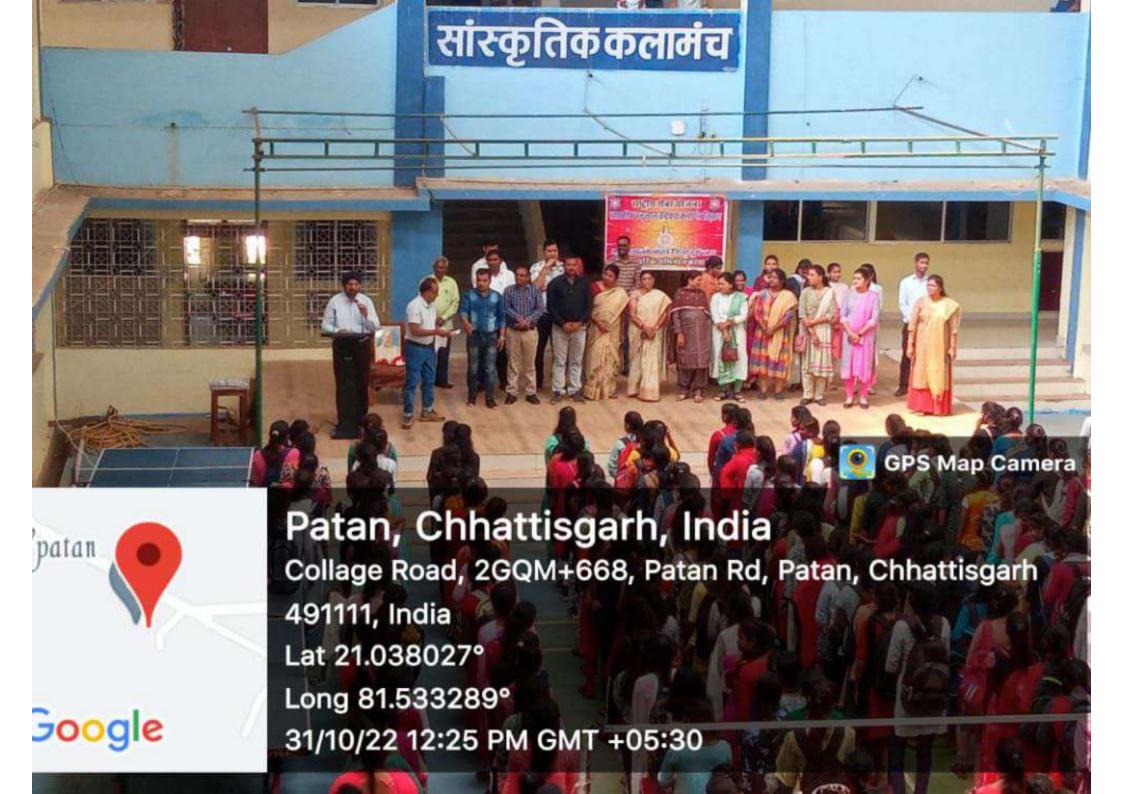

#### PROGRAM - NATIONAL UNITY DAY

#### DATE-31.10.2022

| CNI | POINTS                  | PROGRAM DETAILS                                                                                                                                       |
|-----|-------------------------|-------------------------------------------------------------------------------------------------------------------------------------------------------|
| SN  | Nome of the Duccess     | NATIONAL UNITY DAY                                                                                                                                    |
| 1   | Name of the Program*    | 31.10.2022                                                                                                                                            |
| 2   | Date of the Program*    |                                                                                                                                                       |
| 3   | Organized by*           | NSS                                                                                                                                                   |
| 4   | Convenor                | PROF. B. M. SAHU, DR. PUSHPA MINJ                                                                                                                     |
| 5   | Number of participants* | 147                                                                                                                                                   |
| 6   | Number of Beneficiaries | List Attached                                                                                                                                         |
| 7   | Summary of the          | National Unity Day (राष्ट्रीय एकता दिवस, : Rashtriya Ekta Diwas, ISO: Rāṣṭrīya                                                                        |
|     | Program*                | =1/24= divace) is calchusted in India on 24 October 15 was introduced by the Covernment                                                               |
|     |                         | ēkatā divasa) is celebrated in India on 31 October. It was introduced by the Government                                                               |
|     |                         | of India in 2014. The day is celebrated to mark the birth anniversary of Sardar                                                                       |
|     |                         | Vallabhbhai Patel who had a major role in the political integration of India.                                                                         |
|     |                         |                                                                                                                                                       |
|     |                         | The official statement for National Unity Day by the Home Ministry of India cites that the                                                            |
|     |                         | National Unity Day "will provide an opportunity to re-affirm the inherent strength and                                                                |
|     |                         | resilience of our nation to withstand the actual and potential threats to the unity,                                                                  |
|     |                         | integrity, and security of our country."                                                                                                              |
|     |                         | https://en.wikipedia.org/wiki/National_Unity_Day_(India)                                                                                              |
|     |                         | 1000                                                                                                                                                  |
| 8   | Web link of the Program | https://cgmitan.com/sardar-vallabhbhai-patels-birth-anniversary-celebrated-in-government-chandulal-lal-chandrakar-college-administered-oath-of-unity/ |