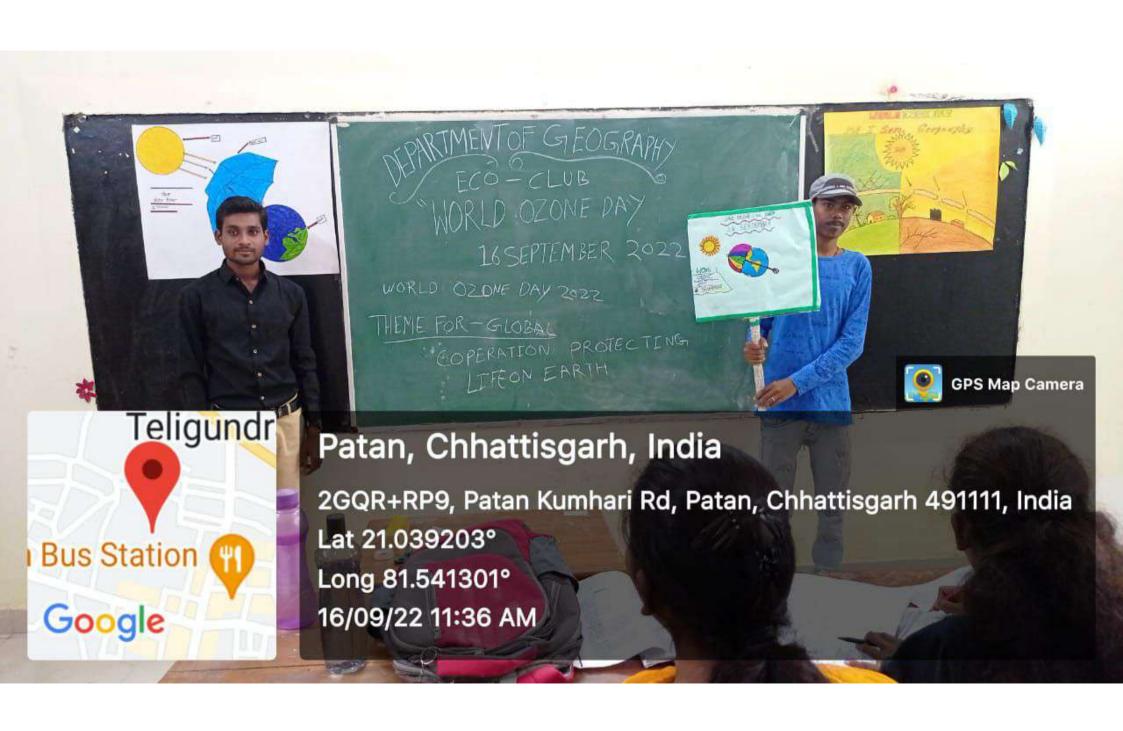

#### Important days and Programs organized in 2022-23

| 24 | NATIONAL SCIENCE DAY- RANGOLI<br>COMPETITION    | 24.02.2023                  | DEPARTMENT OF<br>MATHEMATICS                | 36    |
|----|-------------------------------------------------|-----------------------------|---------------------------------------------|-------|
| 25 | NATIONAL SCIENCE DAY– WORKING MODEL COMPETITION | 24.02.2023                  | DEPARTMENT OF<br>PHYSICS                    | 06    |
| 26 | NSS DAY                                         | 23 & 24.09.2022             | NSS                                         | 52    |
| 27 | HINDI DIVAS                                     | 15.09.2022                  | DEPARTMENT OF HINDI                         | 20    |
| 28 | RAJBHASHA DIWAS-                                | 28.11.2022                  | DEPARTMENT OF HINDI                         | 20    |
| 29 | OZONE DAY- POSTER COMPETITION                   | 16.09.2022                  | DEPARTMENT OF<br>CHEMISTRY AND<br>GEOGRAPHY | 61+11 |
| 30 | OZONE DAY- QUIZ COMPETITION                     | 16.09.2022                  | DEPARTMENT OF<br>CHEMISTRY AND<br>GEOGRAPHY | 22    |
| 31 | OZONE DAY- RANGOLI<br>COMPETITION               | 16.09.2022                  | DEPARTMENT OF<br>CHEMISTRY AND<br>GEOGRAPHY | 61+11 |
| 32 | OZONE DAY- ESSAY COMPETITION                    | 16.09.2022                  | DEPARTMENT OF<br>CHEMISTRY AND<br>GEOGRAPHY | 61+11 |
| 33 | WORLD FOREST & WATER DAY                        | 21.03.2023 TO<br>22.03.2023 | DEPARTMENT OF<br>GEOGRAPHY                  | 20    |
| 34 | SADBHAWNA DIWAS                                 | 20.08.2022                  | NSS                                         | 30    |
| 35 | TEACHERS DAY                                    | 05.09.2022                  | B.A.                                        | 57    |