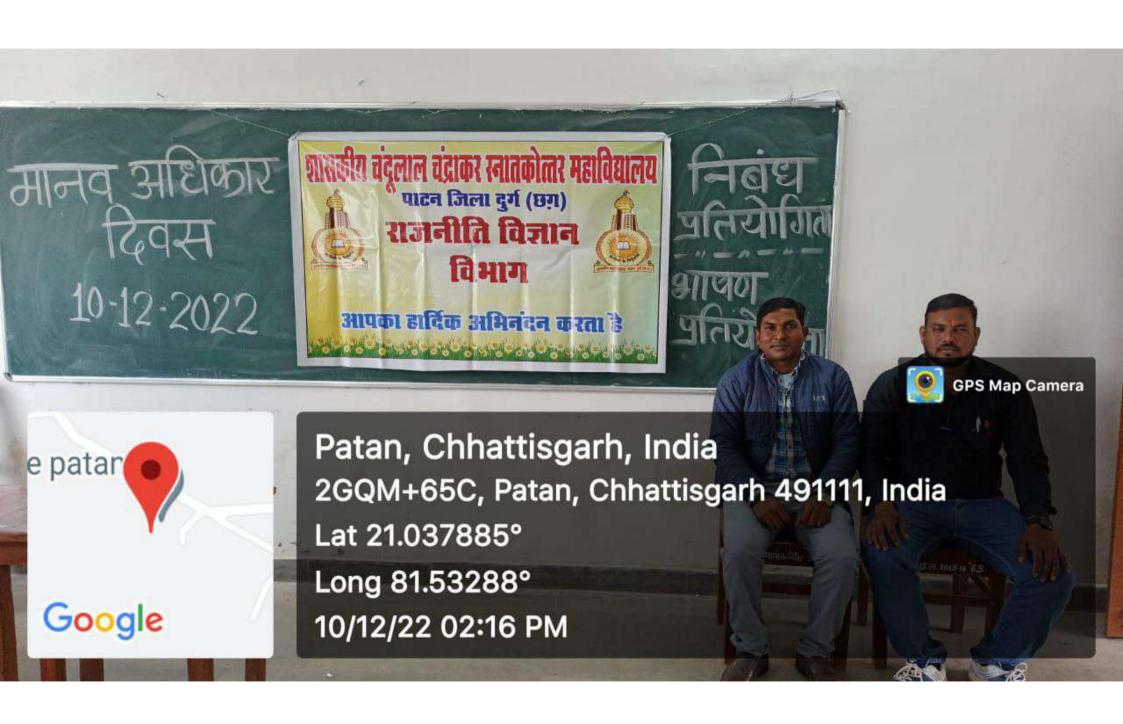

#### **REPORT OF THE EVENT**

#### PROGRAM - NATIONAL UNITY DAY

#### DATE-31.10.2022

| CNI | POINTS                  | PROGRAM DETAILS                                                                                                                                       |
|-----|-------------------------|-------------------------------------------------------------------------------------------------------------------------------------------------------|
| SN  | Nome of the Duccess     | NATIONAL UNITY DAY                                                                                                                                    |
| 1   | Name of the Program*    | 31.10.2022                                                                                                                                            |
| 2   | Date of the Program*    |                                                                                                                                                       |
| 3   | Organized by*           | NSS                                                                                                                                                   |
| 4   | Convenor                | PROF. B. M. SAHU, DR. PUSHPA MINJ                                                                                                                     |
| 5   | Number of participants* | 147                                                                                                                                                   |
| 6   | Number of Beneficiaries | List Attached                                                                                                                                         |
| 7   | Summary of the          | National Unity Day (राष्ट्रीय एकता दिवस, : Rashtriya Ekta Diwas, ISO: Rāṣṭrīya                                                                        |
|     | Program*                | =1/24= divace) is calchusted in India on 24 October 15 was introduced by the Covernment                                                               |
|     |                         | ēkatā divasa) is celebrated in India on 31 October. It was introduced by the Government                                                               |
|     |                         | of India in 2014. The day is celebrated to mark the birth anniversary of Sardar                                                                       |
|     |                         | Vallabhbhai Patel who had a major role in the political integration of India.                                                                         |
|     |                         |                                                                                                                                                       |
|     |                         | The official statement for National Unity Day by the Home Ministry of India cites that the                                                            |
|     |                         | National Unity Day "will provide an opportunity to re-affirm the inherent strength and                                                                |
|     |                         | resilience of our nation to withstand the actual and potential threats to the unity,                                                                  |
|     |                         | integrity, and security of our country."                                                                                                              |
|     |                         | https://en.wikipedia.org/wiki/National_Unity_Day_(India)                                                                                              |
|     |                         | 1000                                                                                                                                                  |
| 8   | Web link of the Program | https://cgmitan.com/sardar-vallabhbhai-patels-birth-anniversary-celebrated-in-government-chandulal-lal-chandrakar-college-administered-oath-of-unity/ |