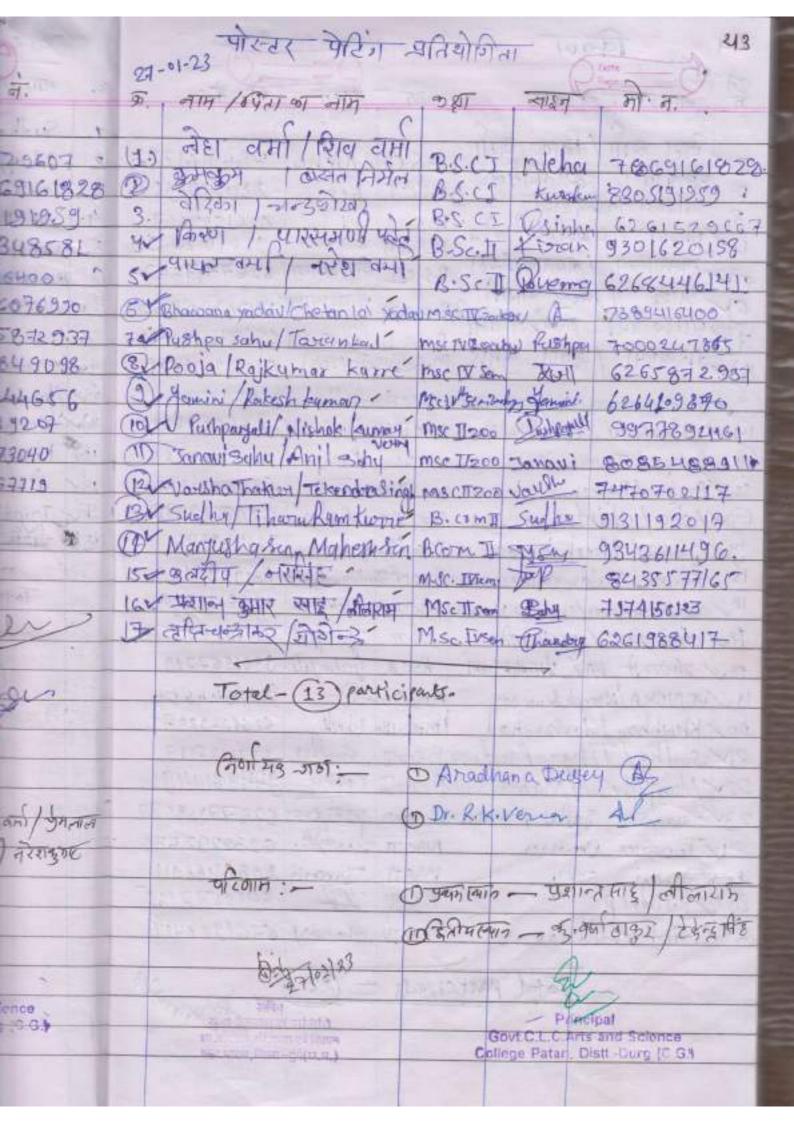

#### Important days and Programs organized in 2022-23

| S. NO. | EVENT NAME                                           | DATE       | DEPARTMENT /CLASS            | NO. OF<br>STUDENTS |
|--------|------------------------------------------------------|------------|------------------------------|--------------------|
| 1      | NATIONAL UNITY DAY                                   | 31.10.2022 | NSS                          | 147                |
| 2      | CHANDULAL CHANDRAKAR PUNYTITHI                       | 02.02.2023 | NSS                          | 50                 |
| 3      | WORLD AIDS AWARENESS DAY- ESSAY                      | 27.01.2023 | YOUTH REDCROSS UNIT          | 10                 |
| 4      | WORLD AIDS AWARENESS DAY-<br>POSTER MAKING           | 27.01.2023 | YOUTH REDCROSS UNIT          | 13                 |
| 5      | WORLD AIDS AWARENESS DAY-QUIZ                        | 27.01.2023 | YOUTH REDCROSS UNIT          | 23                 |
| 6      | WORLD AIDS AWARENESS DAY-<br>RANGOLI                 | 27.01.2023 | YOUTH REDCROSS UNIT          | 08                 |
| 7      | AMBEDKAR JAYANTI                                     | 13.04.2023 | POLITICAL SCIENCE            | 26                 |
| 8      | NATIONAL VOTERS DAY                                  | 25.01.2023 | POLITICAL SCIENCE            | 36                 |
| 9      | CONSTITUTION DAY- LECTURE                            | 26.11.2022 | POLITICAL SCIENCE            | 95                 |
| 10     | CONSTITUTION DAY- EASSAY WRITING                     | 25.11.2022 | POLITICAL SCIENCE            | 66                 |
| 11     | CONSTITUTION DAY-QUIZ                                | 25.11.2022 | POLITICAL SCIENCE            | 70                 |
| 12     | HUMAN RIGHTS -ESAAY DAY                              | 10.12.2022 | POLITICAL SCIENCE            | 48                 |
| 13     | HUMAN RIGHT DAY- SPEECH<br>COMPETITION               | 10.12.2022 | POLITICAL SCIENCE            | 39+4               |
| 14     | HUMAN RIGHT INVITED LECTURE                          | 10.12.2022 | POLITICAL SCIENCE            | 86+5               |
| 15     | NATIONAL MATHEMATICS DAY -<br>ESSAY COMPETITION      | 22.12.2022 | DEPARTMENT OF<br>MATHEMATICS | 33                 |
| 16     | NATIONAL MATHEMATICS DAY–<br>LECTURE COMPETITION     | 22.12.2022 | DEPARTMENT OF<br>MATHEMATICS | 23                 |
| 17     | MATHEMATICS DAY-POSTER MAKING COMPETITION            | 22.12.2022 | DEPARTMENT OF<br>MATHEMATICS | 05                 |
| 18     | MATHEMATICS DAY-QUIZ<br>COMPETITION                  | 22.12.2022 | DEPARTMENT OF<br>MATHEMATICS | 45                 |
| 19     | NATIONAL MATHEMATICS DAY–<br>RANGOLI COMPETITION     | 22.12.2022 | DEPARTMENT OF<br>MATHEMATICS | 45                 |
| 20     | NATIONAL SCIENCE DAY-ESSAY<br>WRITING COMPETITION    | 24.02.2023 | DEPARTMENT OF<br>MATHEMATICS | 20                 |
| 21     | NATIONAL SCIENCE DAY-LECTURE<br>(SPEECH) COMPETITION | 24.02.2023 | DEPARTMENT OF<br>MATHEMATICS | 08                 |
| 22     | NATIONAL SCIENCE DAY-POSTER<br>MAKING COMPETITION    | 24.02.2023 | DEPARTMENT OF<br>MATHEMATICS | 11                 |
| 23     | NATIONAL SCIENCE DAY-QUIZ<br>COMPETITION             | 24.02.2023 | DEPARTMENT OF<br>MATHEMATICS | 25                 |