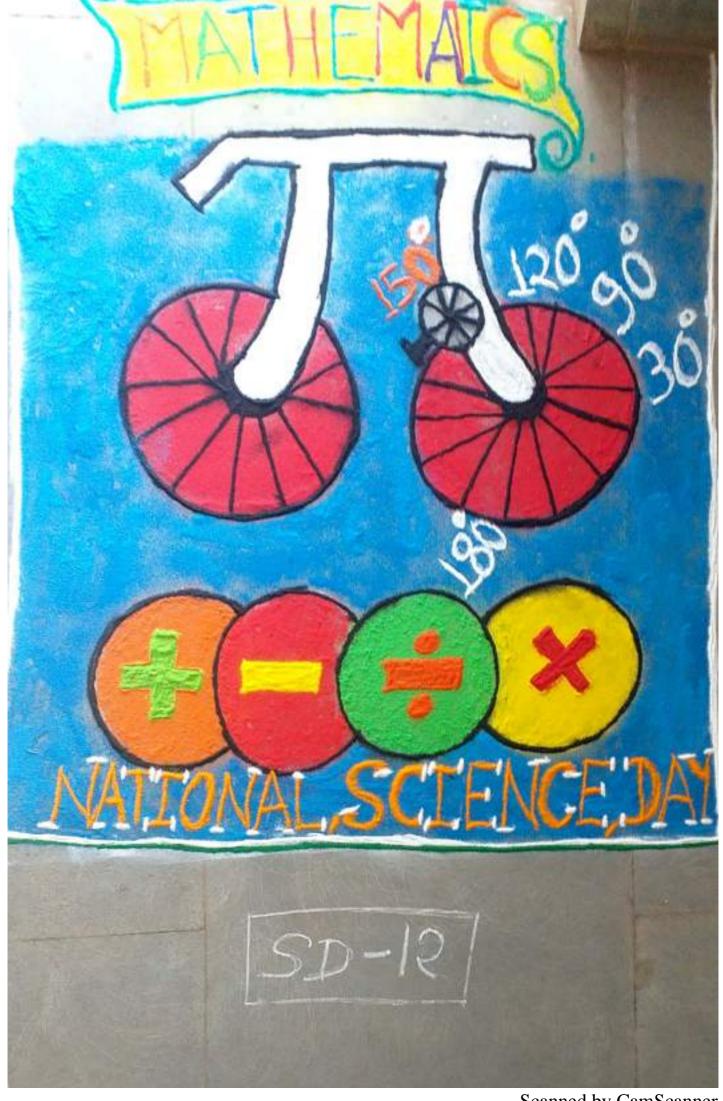

#### Important days and Programs organized in 2022-23

| S. NO. | EVENT NAME                                           | DATE       | DEPARTMENT /CLASS            | NO. OF<br>STUDENTS |
|--------|------------------------------------------------------|------------|------------------------------|--------------------|
| 1      | NATIONAL UNITY DAY                                   | 31.10.2022 | NSS                          | 147                |
| 2      | CHANDULAL CHANDRAKAR PUNYTITHI                       | 02.02.2023 | NSS                          | 50                 |
| 3      | WORLD AIDS AWARENESS DAY- ESSAY                      | 27.01.2023 | YOUTH REDCROSS UNIT          | 10                 |
| 4      | WORLD AIDS AWARENESS DAY-<br>POSTER MAKING           | 27.01.2023 | YOUTH REDCROSS UNIT          | 13                 |
| 5      | WORLD AIDS AWARENESS DAY-QUIZ                        | 27.01.2023 | YOUTH REDCROSS UNIT          | 23                 |
| 6      | WORLD AIDS AWARENESS DAY-<br>RANGOLI                 | 27.01.2023 | YOUTH REDCROSS UNIT          | 08                 |
| 7      | AMBEDKAR JAYANTI                                     | 13.04.2023 | POLITICAL SCIENCE            | 26                 |
| 8      | NATIONAL VOTERS DAY                                  | 25.01.2023 | POLITICAL SCIENCE            | 36                 |
| 9      | CONSTITUTION DAY- LECTURE                            | 26.11.2022 | POLITICAL SCIENCE            | 95                 |
| 10     | CONSTITUTION DAY- EASSAY WRITING                     | 25.11.2022 | POLITICAL SCIENCE            | 66                 |
| 11     | CONSTITUTION DAY-QUIZ                                | 25.11.2022 | POLITICAL SCIENCE            | 70                 |
| 12     | HUMAN RIGHTS -ESAAY DAY                              | 10.12.2022 | POLITICAL SCIENCE            | 48                 |
| 13     | HUMAN RIGHT DAY- SPEECH<br>COMPETITION               | 10.12.2022 | POLITICAL SCIENCE            | 39+4               |
| 14     | HUMAN RIGHT INVITED LECTURE                          | 10.12.2022 | POLITICAL SCIENCE            | 86+5               |
| 15     | NATIONAL MATHEMATICS DAY -<br>ESSAY COMPETITION      | 22.12.2022 | DEPARTMENT OF<br>MATHEMATICS | 33                 |
| 16     | NATIONAL MATHEMATICS DAY–<br>LECTURE COMPETITION     | 22.12.2022 | DEPARTMENT OF<br>MATHEMATICS | 23                 |
| 17     | MATHEMATICS DAY-POSTER MAKING COMPETITION            | 22.12.2022 | DEPARTMENT OF<br>MATHEMATICS | 05                 |
| 18     | MATHEMATICS DAY-QUIZ<br>COMPETITION                  | 22.12.2022 | DEPARTMENT OF<br>MATHEMATICS | 45                 |
| 19     | NATIONAL MATHEMATICS DAY–<br>RANGOLI COMPETITION     | 22.12.2022 | DEPARTMENT OF<br>MATHEMATICS | 45                 |
| 20     | NATIONAL SCIENCE DAY-ESSAY<br>WRITING COMPETITION    | 24.02.2023 | DEPARTMENT OF<br>MATHEMATICS | 20                 |
| 21     | NATIONAL SCIENCE DAY-LECTURE<br>(SPEECH) COMPETITION | 24.02.2023 | DEPARTMENT OF<br>MATHEMATICS | 08                 |
| 22     | NATIONAL SCIENCE DAY-POSTER<br>MAKING COMPETITION    | 24.02.2023 | DEPARTMENT OF<br>MATHEMATICS | 11                 |
| 23     | NATIONAL SCIENCE DAY-QUIZ<br>COMPETITION             | 24.02.2023 | DEPARTMENT OF<br>MATHEMATICS | 25                 |

#### Important days and Programs organized in 2022-23

| 24 | NATIONAL SCIENCE DAY- RANGOLI<br>COMPETITION    | 24.02.2023                  | DEPARTMENT OF<br>MATHEMATICS                | 36    |
|----|-------------------------------------------------|-----------------------------|---------------------------------------------|-------|
| 25 | NATIONAL SCIENCE DAY– WORKING MODEL COMPETITION | 24.02.2023                  | DEPARTMENT OF<br>PHYSICS                    | 06    |
| 26 | NSS DAY                                         | 23 & 24.09.2022             | NSS                                         | 52    |
| 27 | HINDI DIVAS                                     | 15.09.2022                  | DEPARTMENT OF HINDI                         | 20    |
| 28 | RAJBHASHA DIWAS-                                | 28.11.2022                  | DEPARTMENT OF HINDI                         | 20    |
| 29 | OZONE DAY- POSTER COMPETITION                   | 16.09.2022                  | DEPARTMENT OF<br>CHEMISTRY AND<br>GEOGRAPHY | 61+11 |
| 30 | OZONE DAY- QUIZ COMPETITION                     | 16.09.2022                  | DEPARTMENT OF<br>CHEMISTRY AND<br>GEOGRAPHY | 22    |
| 31 | OZONE DAY- RANGOLI<br>COMPETITION               | 16.09.2022                  | DEPARTMENT OF<br>CHEMISTRY AND<br>GEOGRAPHY | 61+11 |
| 32 | OZONE DAY- ESSAY COMPETITION                    | 16.09.2022                  | DEPARTMENT OF<br>CHEMISTRY AND<br>GEOGRAPHY | 61+11 |
| 33 | WORLD FOREST & WATER DAY                        | 21.03.2023 TO<br>22.03.2023 | DEPARTMENT OF<br>GEOGRAPHY                  | 20    |
| 34 | SADBHAWNA DIWAS                                 | 20.08.2022                  | NSS                                         | 30    |
| 35 | TEACHERS DAY                                    | 05.09.2022                  | B.A.                                        | 57    |