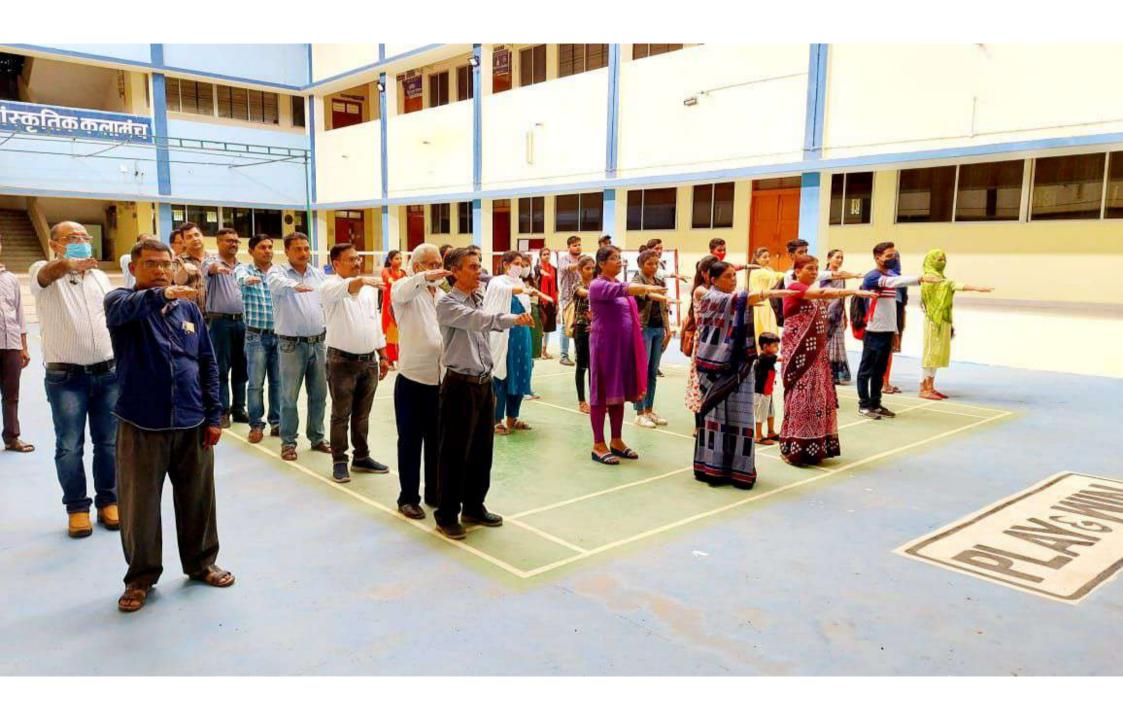

#### PROGRAM - NATIONAL UNITY DAY

#### DATE-31.10.2022

| CNI | POINTS                  | PROGRAM DETAILS                                                                                                                                       |
|-----|-------------------------|-------------------------------------------------------------------------------------------------------------------------------------------------------|
| SN  | Nome of the Duccess     | NATIONAL UNITY DAY                                                                                                                                    |
| 1   | Name of the Program*    | 31.10.2022                                                                                                                                            |
| 2   | Date of the Program*    |                                                                                                                                                       |
| 3   | Organized by*           | NSS                                                                                                                                                   |
| 4   | Convenor                | PROF. B. M. SAHU, DR. PUSHPA MINJ                                                                                                                     |
| 5   | Number of participants* | 147                                                                                                                                                   |
| 6   | Number of Beneficiaries | List Attached                                                                                                                                         |
| 7   | Summary of the          | National Unity Day (राष्ट्रीय एकता दिवस, : Rashtriya Ekta Diwas, ISO: Rāṣṭrīya                                                                        |
|     | Program*                | =1/24= divace) is calchusted in India on 24 October 15 was introduced by the Covernment                                                               |
|     |                         | ēkatā divasa) is celebrated in India on 31 October. It was introduced by the Government                                                               |
|     |                         | of India in 2014. The day is celebrated to mark the birth anniversary of Sardar                                                                       |
|     |                         | Vallabhbhai Patel who had a major role in the political integration of India.                                                                         |
|     |                         |                                                                                                                                                       |
|     |                         | The official statement for National Unity Day by the Home Ministry of India cites that the                                                            |
|     |                         | National Unity Day "will provide an opportunity to re-affirm the inherent strength and                                                                |
|     |                         | resilience of our nation to withstand the actual and potential threats to the unity,                                                                  |
|     |                         | integrity, and security of our country."                                                                                                              |
|     |                         | https://en.wikipedia.org/wiki/National_Unity_Day_(India)                                                                                              |
|     |                         | 1000                                                                                                                                                  |
| 8   | Web link of the Program | https://cgmitan.com/sardar-vallabhbhai-patels-birth-anniversary-celebrated-in-government-chandulal-lal-chandrakar-college-administered-oath-of-unity/ |