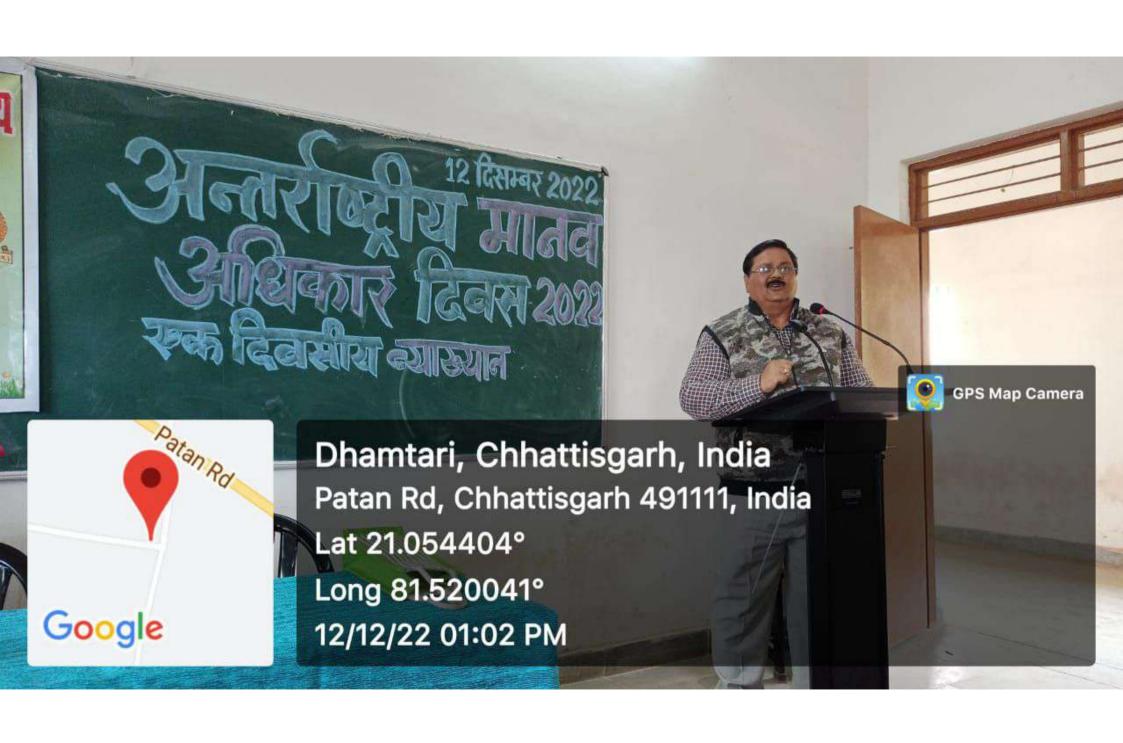

|             |













## मिलाई हरिम्मि 11

## वर्तमान युग अधिकारों वे फैलाव का युगः डॉ. शकील



पुरस्कृत हुए

#### हरिभूमि न्यूज ३४ पाटन

शासकीय चंद्रलाल चन्द्रकर 1948 से हुआ इसके बारे स्नातकोत्तर महाविद्यालय पाटन में राजनीति विज्ञान विभाग के मनुष्य को अधिकार जन्म से प्र तत्वावधान में अन्तर्राष्ट्रीय होते हैं। व्याख्यान परचात सविष मानवाधिकार दिवस के अवसर पर दिवस ने आयोजित निबन्ध लेन एकदिवसीय व्याख्यान माला का जिसमें प्रथम खुशबू भारद्वाज आयोजन किया

सवा। अन्तर्राष्ट्रीय मानवाधिकार कार्यक्रम में दिदस पर आयोजित विषय विशेषज्ञ डॉ. निरुच, विवज व भाषंण राकील हसेन प्रतिवोगिता के विजेता विभागाध्यक्ष राजनीति विज्ञान

विभाग शासकीय व्ही वाय टी तुप्ति बीकॉम प्रथम व स्नातकोत्तर मह्मविद्यालय दुर्ग, मानवाधिकार दिवस पर निद महाविद्यालय प्राचार्य डॉ. बीएस लेखन में प्रथम याशनी पटेल ए छावडा, शैलेप मिश्र विभागाध्यक्ष अंग्रेजी,