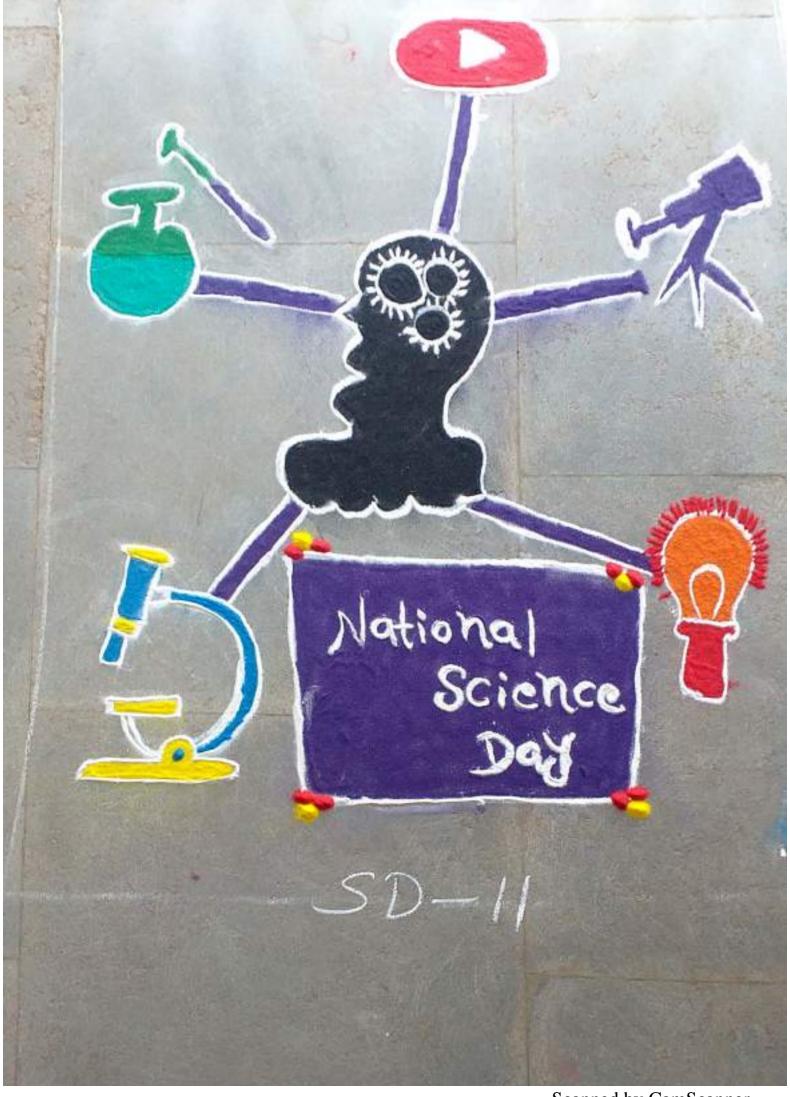

#### Important days and Programs organized in 2022-23

| S. NO. | EVENT NAME                                           | DATE       | DEPARTMENT /CLASS            | NO. OF<br>STUDENTS |
|--------|------------------------------------------------------|------------|------------------------------|--------------------|
| 1      | NATIONAL UNITY DAY                                   | 31.10.2022 | NSS                          | 147                |
| 2      | CHANDULAL CHANDRAKAR PUNYTITHI                       | 02.02.2023 | NSS                          | 50                 |
| 3      | WORLD AIDS AWARENESS DAY- ESSAY                      | 27.01.2023 | YOUTH REDCROSS UNIT          | 10                 |
| 4      | WORLD AIDS AWARENESS DAY-<br>POSTER MAKING           | 27.01.2023 | YOUTH REDCROSS UNIT          | 13                 |
| 5      | WORLD AIDS AWARENESS DAY-QUIZ                        | 27.01.2023 | YOUTH REDCROSS UNIT          | 23                 |
| 6      | WORLD AIDS AWARENESS DAY-<br>RANGOLI                 | 27.01.2023 | YOUTH REDCROSS UNIT          | 08                 |
| 7      | AMBEDKAR JAYANTI                                     | 13.04.2023 | POLITICAL SCIENCE            | 26                 |
| 8      | NATIONAL VOTERS DAY                                  | 25.01.2023 | POLITICAL SCIENCE            | 36                 |
| 9      | CONSTITUTION DAY- LECTURE                            | 26.11.2022 | POLITICAL SCIENCE            | 95                 |
| 10     | CONSTITUTION DAY- EASSAY WRITING                     | 25.11.2022 | POLITICAL SCIENCE            | 66                 |
| 11     | CONSTITUTION DAY-QUIZ                                | 25.11.2022 | POLITICAL SCIENCE            | 70                 |
| 12     | HUMAN RIGHTS -ESAAY DAY                              | 10.12.2022 | POLITICAL SCIENCE            | 48                 |
| 13     | HUMAN RIGHT DAY- SPEECH<br>COMPETITION               | 10.12.2022 | POLITICAL SCIENCE            | 39+4               |
| 14     | HUMAN RIGHT INVITED LECTURE                          | 10.12.2022 | POLITICAL SCIENCE            | 86+5               |
| 15     | NATIONAL MATHEMATICS DAY -<br>ESSAY COMPETITION      | 22.12.2022 | DEPARTMENT OF<br>MATHEMATICS | 33                 |
| 16     | NATIONAL MATHEMATICS DAY–<br>LECTURE COMPETITION     | 22.12.2022 | DEPARTMENT OF<br>MATHEMATICS | 23                 |
| 17     | MATHEMATICS DAY-POSTER MAKING COMPETITION            | 22.12.2022 | DEPARTMENT OF<br>MATHEMATICS | 05                 |
| 18     | MATHEMATICS DAY-QUIZ<br>COMPETITION                  | 22.12.2022 | DEPARTMENT OF<br>MATHEMATICS | 45                 |
| 19     | NATIONAL MATHEMATICS DAY–<br>RANGOLI COMPETITION     | 22.12.2022 | DEPARTMENT OF<br>MATHEMATICS | 45                 |
| 20     | NATIONAL SCIENCE DAY-ESSAY<br>WRITING COMPETITION    | 24.02.2023 | DEPARTMENT OF<br>MATHEMATICS | 20                 |
| 21     | NATIONAL SCIENCE DAY-LECTURE<br>(SPEECH) COMPETITION | 24.02.2023 | DEPARTMENT OF<br>MATHEMATICS | 08                 |
| 22     | NATIONAL SCIENCE DAY-POSTER<br>MAKING COMPETITION    | 24.02.2023 | DEPARTMENT OF<br>MATHEMATICS | 11                 |
| 23     | NATIONAL SCIENCE DAY-QUIZ<br>COMPETITION             | 24.02.2023 | DEPARTMENT OF<br>MATHEMATICS | 25                 |

#### Important days and Programs organized in 2022-23

| 24 | NATIONAL SCIENCE DAY- RANGOLI<br>COMPETITION    | 24.02.2023                  | DEPARTMENT OF<br>MATHEMATICS                | 36    |
|----|-------------------------------------------------|-----------------------------|---------------------------------------------|-------|
| 25 | NATIONAL SCIENCE DAY– WORKING MODEL COMPETITION | 24.02.2023                  | DEPARTMENT OF<br>PHYSICS                    | 06    |
| 26 | NSS DAY                                         | 23 & 24.09.2022             | NSS                                         | 52    |
| 27 | HINDI DIVAS                                     | 15.09.2022                  | DEPARTMENT OF HINDI                         | 20    |
| 28 | RAJBHASHA DIWAS-                                | 28.11.2022                  | DEPARTMENT OF HINDI                         | 20    |
| 29 | OZONE DAY- POSTER COMPETITION                   | 16.09.2022                  | DEPARTMENT OF<br>CHEMISTRY AND<br>GEOGRAPHY | 61+11 |
| 30 | OZONE DAY- QUIZ COMPETITION                     | 16.09.2022                  | DEPARTMENT OF<br>CHEMISTRY AND<br>GEOGRAPHY | 22    |
| 31 | OZONE DAY- RANGOLI<br>COMPETITION               | 16.09.2022                  | DEPARTMENT OF<br>CHEMISTRY AND<br>GEOGRAPHY | 61+11 |
| 32 | OZONE DAY- ESSAY COMPETITION                    | 16.09.2022                  | DEPARTMENT OF<br>CHEMISTRY AND<br>GEOGRAPHY | 61+11 |
| 33 | WORLD FOREST & WATER DAY                        | 21.03.2023 TO<br>22.03.2023 | DEPARTMENT OF<br>GEOGRAPHY                  | 20    |
| 34 | SADBHAWNA DIWAS                                 | 20.08.2022                  | NSS                                         | 30    |
| 35 | TEACHERS DAY                                    | 05.09.2022                  | B.A.                                        | 57    |