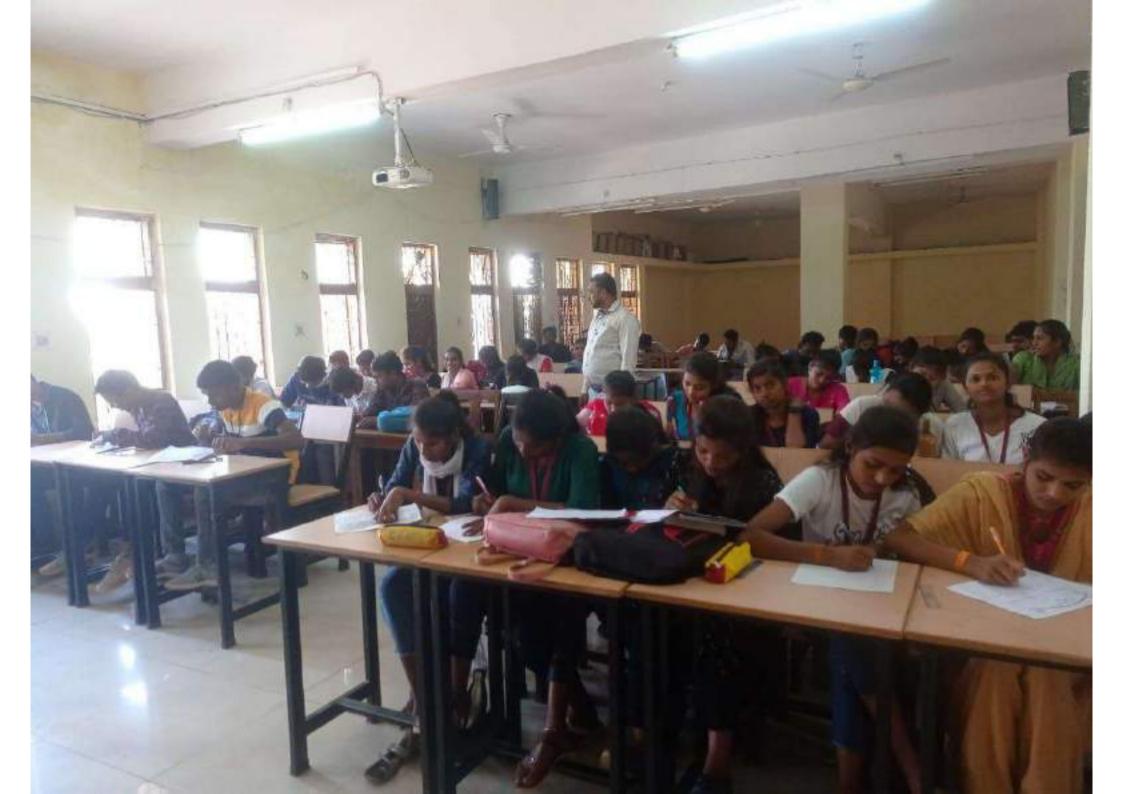

#### PROGRAM - NATIONAL UNITY DAY

#### DATE-31.10.2022

| CNI | POINTS                  | PROGRAM DETAILS                                                                                                                                       |
|-----|-------------------------|-------------------------------------------------------------------------------------------------------------------------------------------------------|
| SN  | Nome of the Duccess     | NATIONAL UNITY DAY                                                                                                                                    |
| 1   | Name of the Program*    | 31.10.2022                                                                                                                                            |
| 2   | Date of the Program*    |                                                                                                                                                       |
| 3   | Organized by*           | NSS                                                                                                                                                   |
| 4   | Convenor                | PROF. B. M. SAHU, DR. PUSHPA MINJ                                                                                                                     |
| 5   | Number of participants* | 147                                                                                                                                                   |
| 6   | Number of Beneficiaries | List Attached                                                                                                                                         |
| 7   | Summary of the          | National Unity Day (राष्ट्रीय एकता दिवस, : Rashtriya Ekta Diwas, ISO: Rāṣṭrīya                                                                        |
|     | Program*                | =1/24= divace) is calchusted in India on 24 October 15 was introduced by the Covernment                                                               |
|     |                         | ēkatā divasa) is celebrated in India on 31 October. It was introduced by the Government                                                               |
|     |                         | of India in 2014. The day is celebrated to mark the birth anniversary of Sardar                                                                       |
|     |                         | Vallabhbhai Patel who had a major role in the political integration of India.                                                                         |
|     |                         |                                                                                                                                                       |
|     |                         | The official statement for National Unity Day by the Home Ministry of India cites that the                                                            |
|     |                         | National Unity Day "will provide an opportunity to re-affirm the inherent strength and                                                                |
|     |                         | resilience of our nation to withstand the actual and potential threats to the unity,                                                                  |
|     |                         | integrity, and security of our country."                                                                                                              |
|     |                         | https://en.wikipedia.org/wiki/National_Unity_Day_(India)                                                                                              |
|     |                         | 1000                                                                                                                                                  |
| 8   | Web link of the Program | https://cgmitan.com/sardar-vallabhbhai-patels-birth-anniversary-celebrated-in-government-chandulal-lal-chandrakar-college-administered-oath-of-unity/ |