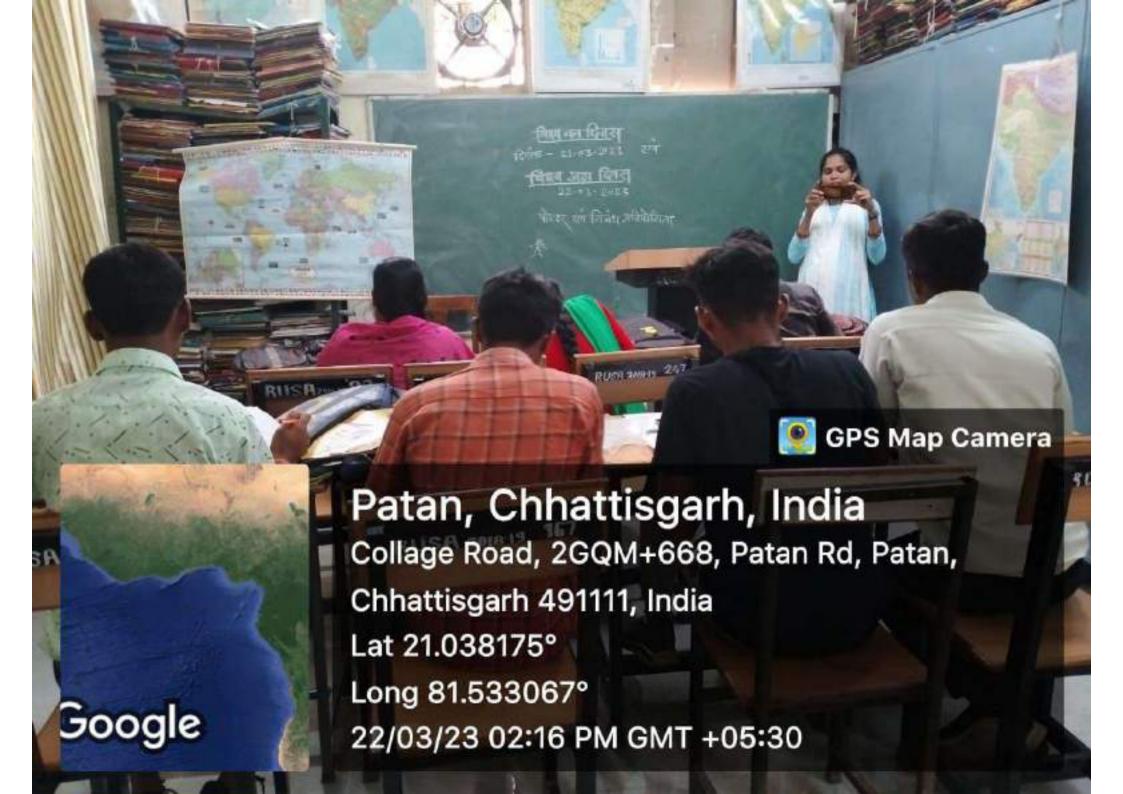

21.03.2023 to 22.03.2023

| SN | POINTS                  | PROGRAM DETAILS                     |  |
|----|-------------------------|-------------------------------------|--|
| 1  | Name of the Program*    | WORLD FOREST & WATER DAY            |  |
| 2  | Date of the Program*    | 21.03.2023 to 22.03.2023            |  |
| 3  | Organized by*           | Department of Geography             |  |
| 4  | Convenor                | HoD Dr.S.K.Bharti ,Prof.Jyoti Kurre |  |
| 5  | Number of participants* | 17+3                                |  |
| 6  | Number of Beneficiaries | List Attached                       |  |
| 7  | Summary of the Program* | -                                   |  |
| 8  | Web link of the Program |                                     |  |

ORGANIZER COORDINATOR PRINCIPAL





























Ms. Raginie

Dr.S.K. Bharat ( Geograph

शास, चन्द्रलाल चन्द्राकर इला एवं विज्ञान महाविधासव पाटन जि. दुर्ग (छ.न.)

Jogn of Principa

















## Patan, Chhattisgarh, India

Collage Road, 2GQM+668, Patan Rd, Patan, Chhattisgarh 491111,

India

Lat N 21° 2' 16.77926"

Long E 81° 31' 59.64316"

20/08/22 03:37 PM



🥌 28.03° C



270° W



35.0 µT





### GOVERNMENT CHANDULAL CHANDRAKAR ARTS AND SCIENCE COLLEGE PATAN, DURG (C.G.)

## **REPORT OF THE EVENT**

#### **Program Name- TEACHER'S DAY**

Date 05.09.2022

| SN | POINTS                      | PROGRAM DETAILS