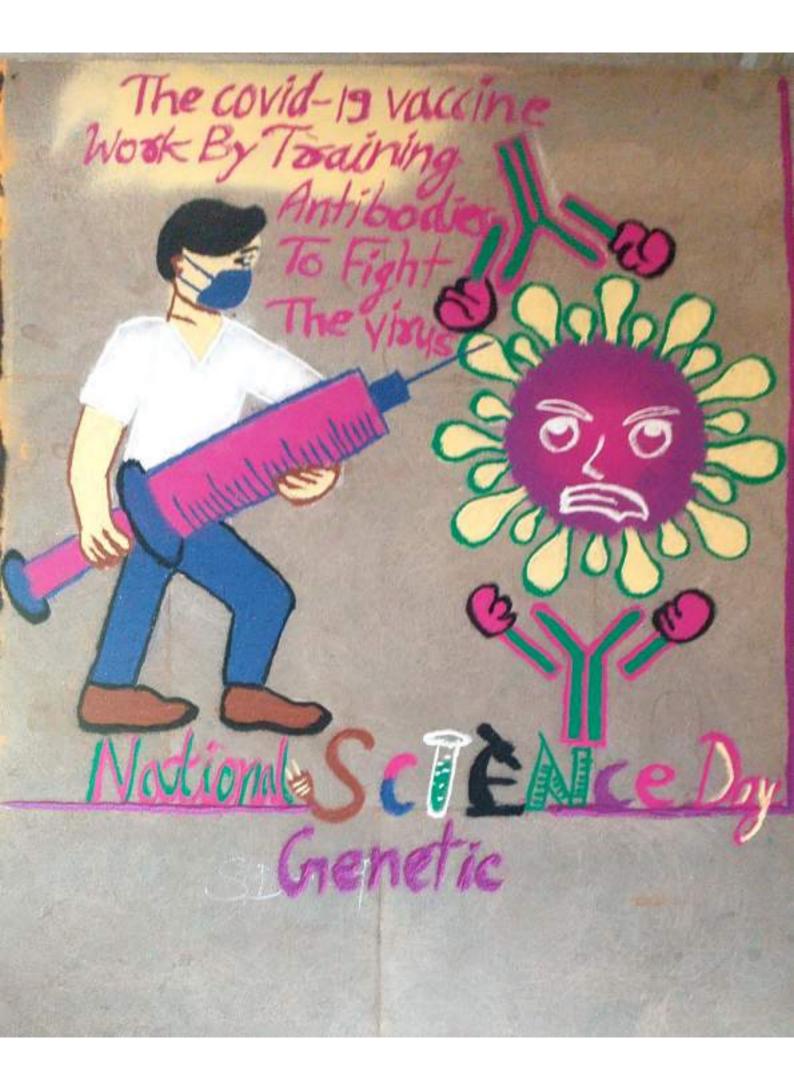

#### Important days and Programs organized in 2022-23

| S. NO. | EVENT NAME                                           | DATE       | DEPARTMENT /CLASS            | NO. OF<br>STUDENTS |
|--------|------------------------------------------------------|------------|------------------------------|--------------------|
| 1      | NATIONAL UNITY DAY                                   | 31.10.2022 | NSS                          | 147                |
| 2      | CHANDULAL CHANDRAKAR PUNYTITHI                       | 02.02.2023 | NSS                          | 50                 |
| 3      | WORLD AIDS AWARENESS DAY- ESSAY                      | 27.01.2023 | YOUTH REDCROSS UNIT          | 10                 |
| 4      | WORLD AIDS AWARENESS DAY-<br>POSTER MAKING           | 27.01.2023 | YOUTH REDCROSS UNIT          | 13                 |
| 5      | WORLD AIDS AWARENESS DAY-QUIZ                        | 27.01.2023 | YOUTH REDCROSS UNIT          | 23                 |
| 6      | WORLD AIDS AWARENESS DAY-<br>RANGOLI                 | 27.01.2023 | YOUTH REDCROSS UNIT          | 08                 |
| 7      | AMBEDKAR JAYANTI                                     | 13.04.2023 | POLITICAL SCIENCE            | 26                 |
| 8      | NATIONAL VOTERS DAY                                  | 25.01.2023 | POLITICAL SCIENCE            | 36                 |
| 9      | CONSTITUTION DAY- LECTURE                            | 26.11.2022 | POLITICAL SCIENCE            | 95                 |
| 10     | CONSTITUTION DAY- EASSAY WRITING                     | 25.11.2022 | POLITICAL SCIENCE            | 66                 |
| 11     | CONSTITUTION DAY-QUIZ                                | 25.11.2022 | POLITICAL SCIENCE            | 70                 |
| 12     | HUMAN RIGHTS -ESAAY DAY                              | 10.12.2022 | POLITICAL SCIENCE            | 48                 |
| 13     | HUMAN RIGHT DAY- SPEECH<br>COMPETITION               | 10.12.2022 | POLITICAL SCIENCE            | 39+4               |
| 14     | HUMAN RIGHT INVITED LECTURE                          | 10.12.2022 | POLITICAL SCIENCE            | 86+5               |
| 15     | NATIONAL MATHEMATICS DAY -<br>ESSAY COMPETITION      | 22.12.2022 | DEPARTMENT OF<br>MATHEMATICS | 33                 |
| 16     | NATIONAL MATHEMATICS DAY–<br>LECTURE COMPETITION     | 22.12.2022 | DEPARTMENT OF<br>MATHEMATICS | 23                 |
| 17     | MATHEMATICS DAY-POSTER MAKING COMPETITION            | 22.12.2022 | DEPARTMENT OF<br>MATHEMATICS | 05                 |
| 18     | MATHEMATICS DAY-QUIZ<br>COMPETITION                  | 22.12.2022 | DEPARTMENT OF<br>MATHEMATICS | 45                 |
| 19     | NATIONAL MATHEMATICS DAY–<br>RANGOLI COMPETITION     | 22.12.2022 | DEPARTMENT OF<br>MATHEMATICS | 45                 |
| 20     | NATIONAL SCIENCE DAY-ESSAY<br>WRITING COMPETITION    | 24.02.2023 | DEPARTMENT OF<br>MATHEMATICS | 20                 |
| 21     | NATIONAL SCIENCE DAY-LECTURE<br>(SPEECH) COMPETITION | 24.02.2023 | DEPARTMENT OF<br>MATHEMATICS | 08                 |
| 22     | NATIONAL SCIENCE DAY-POSTER<br>MAKING COMPETITION    | 24.02.2023 | DEPARTMENT OF<br>MATHEMATICS | 11                 |
| 23     | NATIONAL SCIENCE DAY-QUIZ<br>COMPETITION             | 24.02.2023 | DEPARTMENT OF<br>MATHEMATICS | 25                 |

#### Important days and Programs organized in 2022-23

| 24 | NATIONAL SCIENCE DAY- RANGOLI<br>COMPETITION    | 24.02.2023                  | DEPARTMENT OF<br>MATHEMATICS                | 36    |
|----|-------------------------------------------------|-----------------------------|---------------------------------------------|-------|
| 25 | NATIONAL SCIENCE DAY– WORKING MODEL COMPETITION | 24.02.2023                  | DEPARTMENT OF<br>PHYSICS                    | 06    |
| 26 | NSS DAY                                         | 23 & 24.09.2022             | NSS                                         | 52    |
| 27 | HINDI DIVAS                                     | 15.09.2022                  | DEPARTMENT OF HINDI                         | 20    |
| 28 | RAJBHASHA DIWAS-                                | 28.11.2022                  | DEPARTMENT OF HINDI                         | 20    |
| 29 | OZONE DAY- POSTER COMPETITION                   | 16.09.2022                  | DEPARTMENT OF<br>CHEMISTRY AND<br>GEOGRAPHY | 61+11 |
| 30 | OZONE DAY- QUIZ COMPETITION                     | 16.09.2022                  | DEPARTMENT OF<br>CHEMISTRY AND<br>GEOGRAPHY | 22    |
| 31 | OZONE DAY- RANGOLI<br>COMPETITION               | 16.09.2022                  | DEPARTMENT OF<br>CHEMISTRY AND<br>GEOGRAPHY | 61+11 |
| 32 | OZONE DAY- ESSAY COMPETITION                    | 16.09.2022                  | DEPARTMENT OF<br>CHEMISTRY AND<br>GEOGRAPHY | 61+11 |
| 33 | WORLD FOREST & WATER DAY                        | 21.03.2023 TO<br>22.03.2023 | DEPARTMENT OF<br>GEOGRAPHY                  | 20    |
| 34 | SADBHAWNA DIWAS                                 | 20.08.2022                  | NSS                                         | 30    |
| 35 | TEACHERS DAY                                    | 05.09.2022                  | B.A.                                        | 57    |