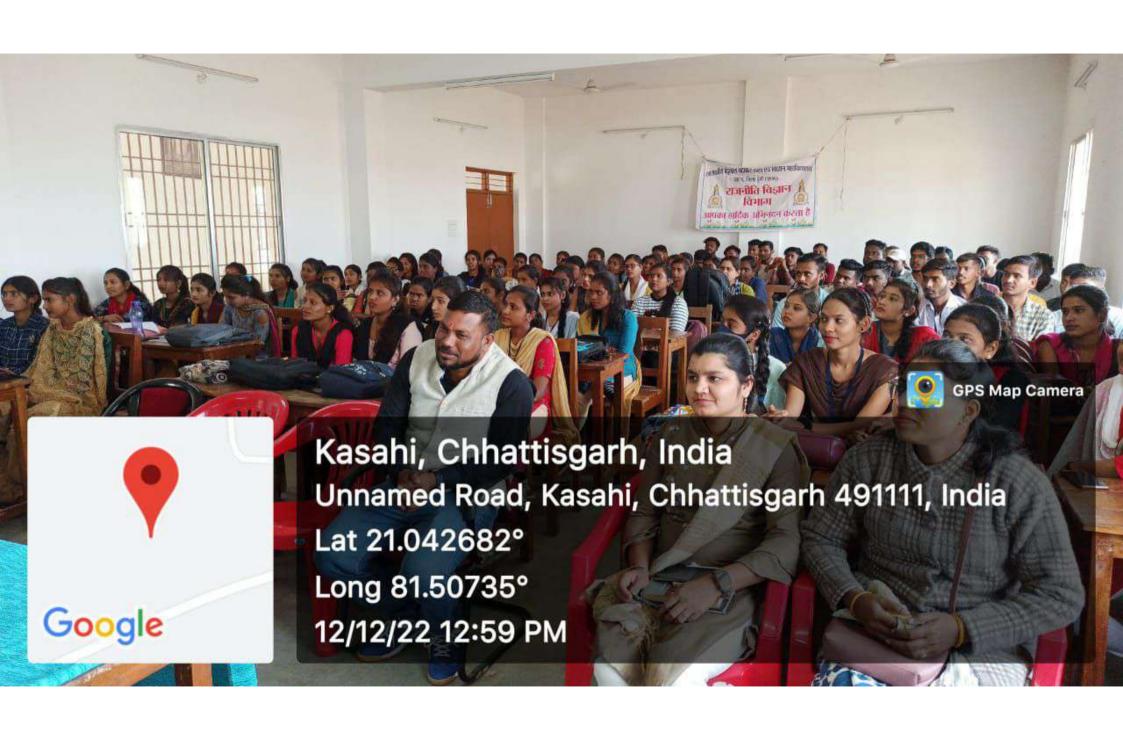

#### PROGRAM - NATIONAL UNITY DAY

#### DATE-31.10.2022

| CNI | POINTS                  | PROGRAM DETAILS                                                                                                                                       |
|-----|-------------------------|-------------------------------------------------------------------------------------------------------------------------------------------------------|
| SN  | Nome of the Duccess     | NATIONAL UNITY DAY                                                                                                                                    |
| 1   | Name of the Program*    | 31.10.2022                                                                                                                                            |
| 2   | Date of the Program*    |                                                                                                                                                       |
| 3   | Organized by*           | NSS                                                                                                                                                   |
| 4   | Convenor                | PROF. B. M. SAHU, DR. PUSHPA MINJ                                                                                                                     |
| 5   | Number of participants* | 147                                                                                                                                                   |
| 6   | Number of Beneficiaries | List Attached                                                                                                                                         |
| 7   | Summary of the          | National Unity Day (राष्ट्रीय एकता दिवस, : Rashtriya Ekta Diwas, ISO: Rāṣṭrīya                                                                        |
|     | Program*                | =1/24= divace) is calchusted in India on 24 October 15 was introduced by the Covernment                                                               |
|     |                         | ēkatā divasa) is celebrated in India on 31 October. It was introduced by the Government                                                               |
|     |                         | of India in 2014. The day is celebrated to mark the birth anniversary of Sardar                                                                       |
|     |                         | Vallabhbhai Patel who had a major role in the political integration of India.                                                                         |
|     |                         |                                                                                                                                                       |
|     |                         | The official statement for National Unity Day by the Home Ministry of India cites that the                                                            |
|     |                         | National Unity Day "will provide an opportunity to re-affirm the inherent strength and                                                                |
|     |                         | resilience of our nation to withstand the actual and potential threats to the unity,                                                                  |
|     |                         | integrity, and security of our country."                                                                                                              |
|     |                         | https://en.wikipedia.org/wiki/National_Unity_Day_(India)                                                                                              |
|     |                         | 1000                                                                                                                                                  |
| 8   | Web link of the Program | https://cgmitan.com/sardar-vallabhbhai-patels-birth-anniversary-celebrated-in-government-chandulal-lal-chandrakar-college-administered-oath-of-unity/ |