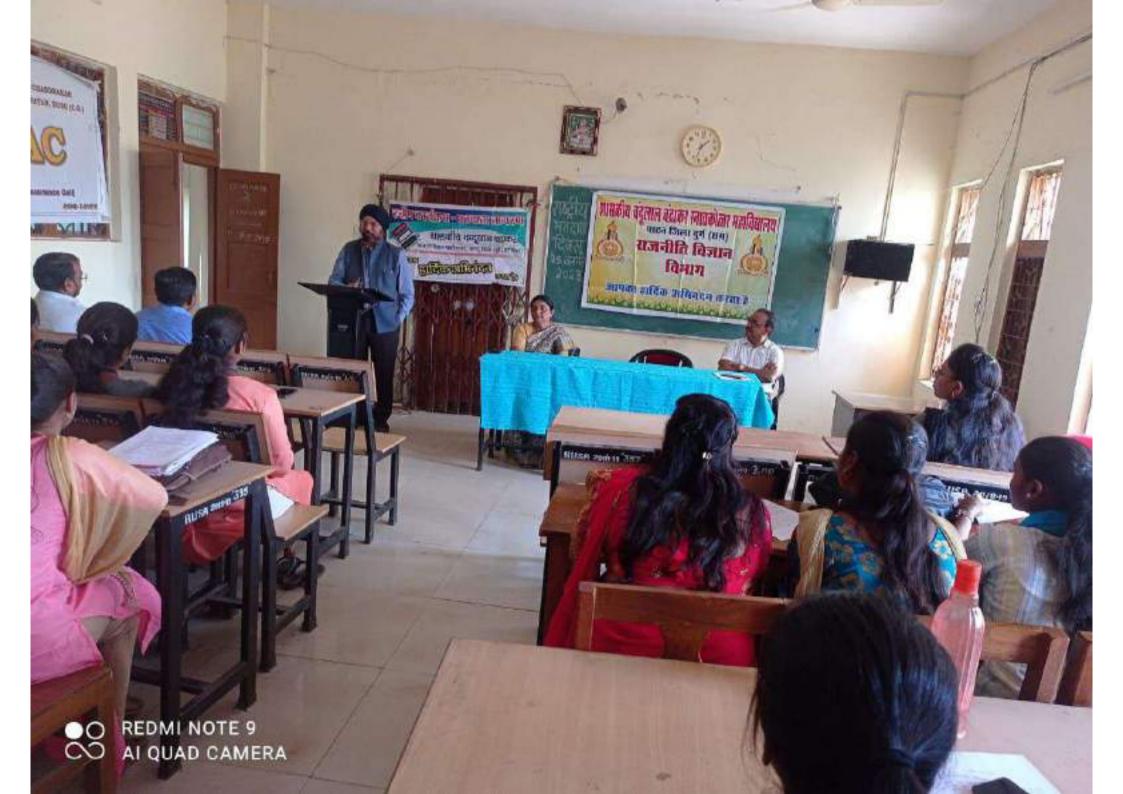

|















### GOVERNMENT CHANDULAL CHANDRAKAR ARTS AND SCIENCE COLLEGE PATAN, DURG

### REPORT OF THE EVENT

### **Program -CONSTITUTION DAY- LECTURE**

Date-26.11.2022

| SN | POINTS                  | PROGRAM DETAILS