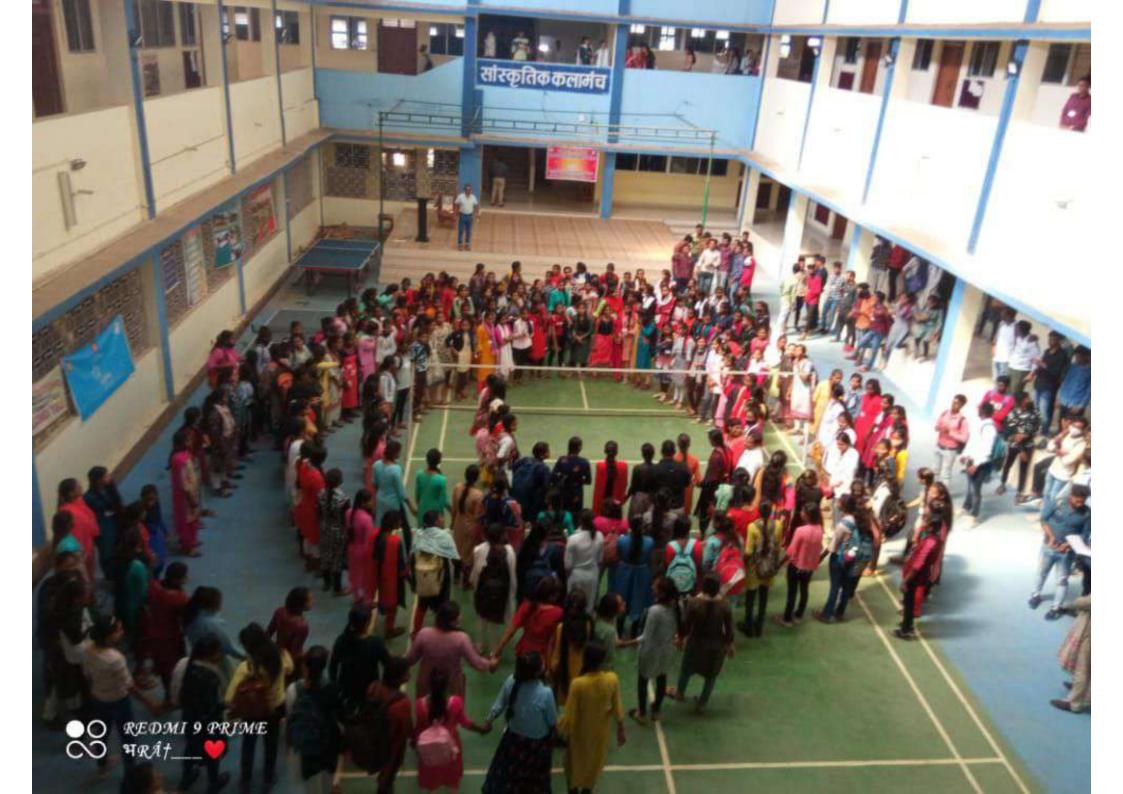

#### PROGRAM - NATIONAL UNITY DAY

#### DATE-31.10.2022

| CNI | POINTS                  | PROGRAM DETAILS                                                                                                                                       |
|-----|-------------------------|-------------------------------------------------------------------------------------------------------------------------------------------------------|
| SN  | Nome of the Duccess     | NATIONAL UNITY DAY                                                                                                                                    |
| 1   | Name of the Program*    | 31.10.2022                                                                                                                                            |
| 2   | Date of the Program*    |                                                                                                                                                       |
| 3   | Organized by*           | NSS                                                                                                                                                   |
| 4   | Convenor                | PROF. B. M. SAHU, DR. PUSHPA MINJ                                                                                                                     |
| 5   | Number of participants* | 147                                                                                                                                                   |
| 6   | Number of Beneficiaries | List Attached                                                                                                                                         |
| 7   | Summary of the          | National Unity Day (राष्ट्रीय एकता दिवस, : Rashtriya Ekta Diwas, ISO: Rāṣṭrīya                                                                        |
|     | Program*                | =1/24= divace) is calchusted in India on 24 October 15 was introduced by the Covernment                                                               |
|     |                         | ēkatā divasa) is celebrated in India on 31 October. It was introduced by the Government                                                               |
|     |                         | of India in 2014. The day is celebrated to mark the birth anniversary of Sardar                                                                       |
|     |                         | Vallabhbhai Patel who had a major role in the political integration of India.                                                                         |
|     |                         |                                                                                                                                                       |
|     |                         | The official statement for National Unity Day by the Home Ministry of India cites that the                                                            |
|     |                         | National Unity Day "will provide an opportunity to re-affirm the inherent strength and                                                                |
|     |                         | resilience of our nation to withstand the actual and potential threats to the unity,                                                                  |
|     |                         | integrity, and security of our country."                                                                                                              |
|     |                         | https://en.wikipedia.org/wiki/National_Unity_Day_(India)                                                                                              |
|     |                         | 1000                                                                                                                                                  |
| 8   | Web link of the Program | https://cgmitan.com/sardar-vallabhbhai-patels-birth-anniversary-celebrated-in-government-chandulal-lal-chandrakar-college-administered-oath-of-unity/ |