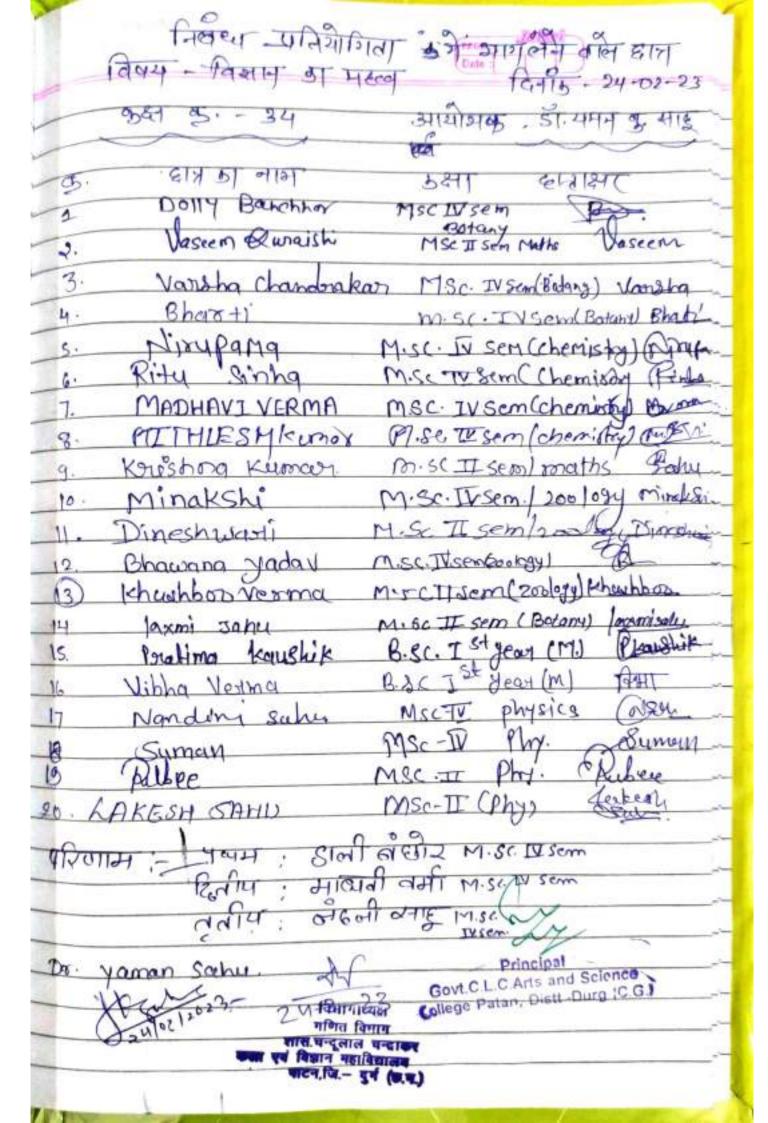

#### Important days and Programs organized in 2022-23

| 24 | NATIONAL SCIENCE DAY- RANGOLI<br>COMPETITION    | 24.02.2023                  | DEPARTMENT OF<br>MATHEMATICS                | 36    |
|----|-------------------------------------------------|-----------------------------|---------------------------------------------|-------|
| 25 | NATIONAL SCIENCE DAY– WORKING MODEL COMPETITION | 24.02.2023                  | DEPARTMENT OF<br>PHYSICS                    | 06    |
| 26 | NSS DAY                                         | 23 & 24.09.2022             | NSS                                         | 52    |
| 27 | HINDI DIVAS                                     | 15.09.2022                  | DEPARTMENT OF HINDI                         | 20    |
| 28 | RAJBHASHA DIWAS-                                | 28.11.2022                  | DEPARTMENT OF HINDI                         | 20    |
| 29 | OZONE DAY- POSTER COMPETITION                   | 16.09.2022                  | DEPARTMENT OF<br>CHEMISTRY AND<br>GEOGRAPHY | 61+11 |
| 30 | OZONE DAY- QUIZ COMPETITION                     | 16.09.2022                  | DEPARTMENT OF<br>CHEMISTRY AND<br>GEOGRAPHY | 22    |
| 31 | OZONE DAY- RANGOLI<br>COMPETITION               | 16.09.2022                  | DEPARTMENT OF<br>CHEMISTRY AND<br>GEOGRAPHY | 61+11 |
| 32 | OZONE DAY- ESSAY COMPETITION                    | 16.09.2022                  | DEPARTMENT OF<br>CHEMISTRY AND<br>GEOGRAPHY | 61+11 |
| 33 | WORLD FOREST & WATER DAY                        | 21.03.2023 TO<br>22.03.2023 | DEPARTMENT OF<br>GEOGRAPHY                  | 20    |
| 34 | SADBHAWNA DIWAS                                 | 20.08.2022                  | NSS                                         | 30    |
| 35 | TEACHERS DAY                                    | 05.09.2022                  | B.A.                                        | 57    |