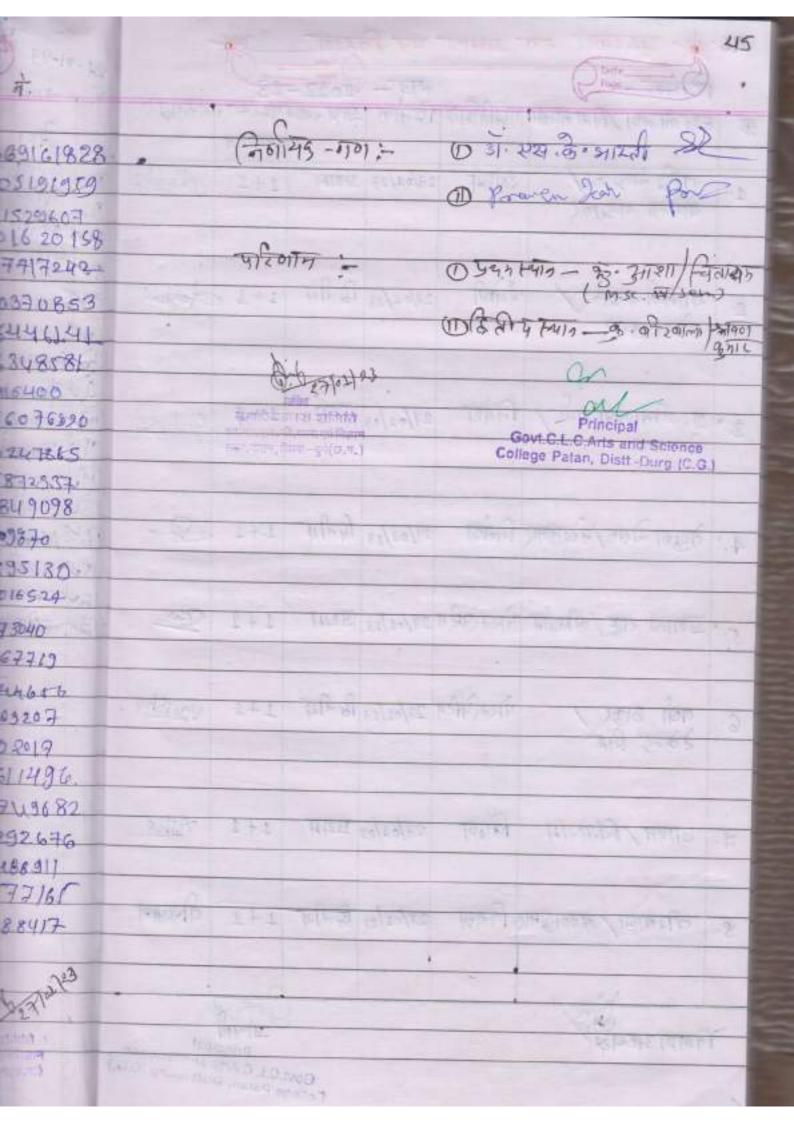

#### Important days and Programs organized in 2022-23

| S. NO. | EVENT NAME                                           | DATE       | DEPARTMENT /CLASS            | NO. OF<br>STUDENTS |
|--------|------------------------------------------------------|------------|------------------------------|--------------------|
| 1      | NATIONAL UNITY DAY                                   | 31.10.2022 | NSS                          | 147                |
| 2      | CHANDULAL CHANDRAKAR PUNYTITHI                       | 02.02.2023 | NSS                          | 50                 |
| 3      | WORLD AIDS AWARENESS DAY- ESSAY                      | 27.01.2023 | YOUTH REDCROSS UNIT          | 10                 |
| 4      | WORLD AIDS AWARENESS DAY-<br>POSTER MAKING           | 27.01.2023 | YOUTH REDCROSS UNIT          | 13                 |
| 5      | WORLD AIDS AWARENESS DAY-QUIZ                        | 27.01.2023 | YOUTH REDCROSS UNIT          | 23                 |
| 6      | WORLD AIDS AWARENESS DAY-<br>RANGOLI                 | 27.01.2023 | YOUTH REDCROSS UNIT          | 08                 |
| 7      | AMBEDKAR JAYANTI                                     | 13.04.2023 | POLITICAL SCIENCE            | 26                 |
| 8      | NATIONAL VOTERS DAY                                  | 25.01.2023 | POLITICAL SCIENCE            | 36                 |
| 9      | CONSTITUTION DAY- LECTURE                            | 26.11.2022 | POLITICAL SCIENCE            | 95                 |
| 10     | CONSTITUTION DAY- EASSAY WRITING                     | 25.11.2022 | POLITICAL SCIENCE            | 66                 |
| 11     | CONSTITUTION DAY-QUIZ                                | 25.11.2022 | POLITICAL SCIENCE            | 70                 |
| 12     | HUMAN RIGHTS -ESAAY DAY                              | 10.12.2022 | POLITICAL SCIENCE            | 48                 |
| 13     | HUMAN RIGHT DAY- SPEECH<br>COMPETITION               | 10.12.2022 | POLITICAL SCIENCE            | 39+4               |
| 14     | HUMAN RIGHT INVITED LECTURE                          | 10.12.2022 | POLITICAL SCIENCE            | 86+5               |
| 15     | NATIONAL MATHEMATICS DAY -<br>ESSAY COMPETITION      | 22.12.2022 | DEPARTMENT OF<br>MATHEMATICS | 33                 |
| 16     | NATIONAL MATHEMATICS DAY–<br>LECTURE COMPETITION     | 22.12.2022 | DEPARTMENT OF<br>MATHEMATICS | 23                 |
| 17     | MATHEMATICS DAY-POSTER MAKING COMPETITION            | 22.12.2022 | DEPARTMENT OF<br>MATHEMATICS | 05                 |
| 18     | MATHEMATICS DAY-QUIZ<br>COMPETITION                  | 22.12.2022 | DEPARTMENT OF<br>MATHEMATICS | 45                 |
| 19     | NATIONAL MATHEMATICS DAY–<br>RANGOLI COMPETITION     | 22.12.2022 | DEPARTMENT OF<br>MATHEMATICS | 45                 |
| 20     | NATIONAL SCIENCE DAY-ESSAY<br>WRITING COMPETITION    | 24.02.2023 | DEPARTMENT OF<br>MATHEMATICS | 20                 |
| 21     | NATIONAL SCIENCE DAY-LECTURE<br>(SPEECH) COMPETITION | 24.02.2023 | DEPARTMENT OF<br>MATHEMATICS | 08                 |
| 22     | NATIONAL SCIENCE DAY-POSTER<br>MAKING COMPETITION    | 24.02.2023 | DEPARTMENT OF<br>MATHEMATICS | 11                 |
| 23     | NATIONAL SCIENCE DAY-QUIZ<br>COMPETITION             | 24.02.2023 | DEPARTMENT OF<br>MATHEMATICS | 25                 |