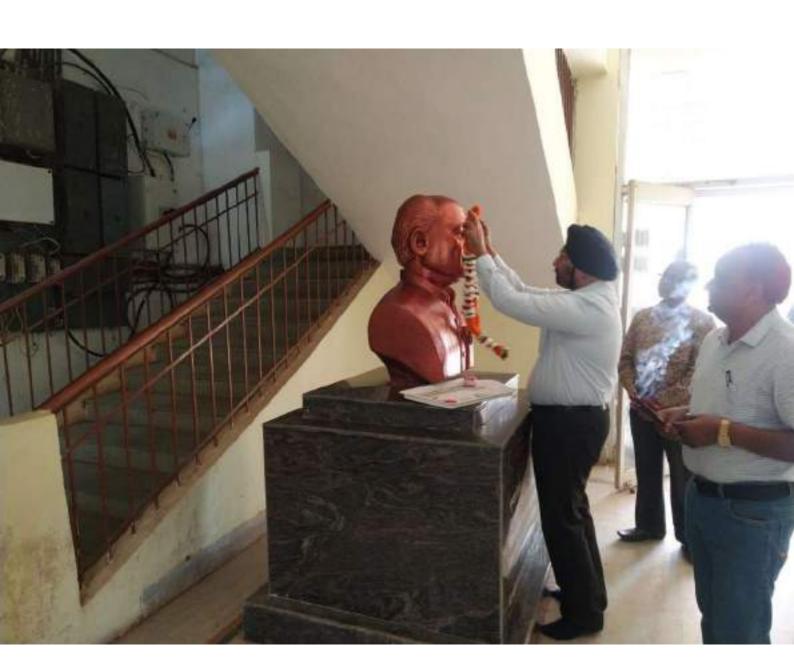

|               |
| 1                     |                     |               |
|                       |                     |               |
|                       |                     |               |
| 1                     |                     | _             |
|                       |                     |               |
|                       |                     |               |
|                       |                     |               |
|                       |                     |               |
| 1                     |                     |               |





Google

# Patan, Chhattisgarh, India

Collage Road, 2GQM+668, Patan Rd, Patan, Chhattisgarh 491111, India

Lat 21.038044°

Long 81.533302°

31/10/22 12:26 PM GMT +05:30





















मंदिर पहुंची। जहां देवी चित्रलेखा ने चुनरी चढ़ाकर पूजा अर्चना की।

अवस्था आर किसा भ आपका है। आप इसे उ समर्पित करें चाहें तो वि

याद किए गए पूर्व सांसद चंदूलाल चंद्राकर

पाटन शासकीय चंदूलाल चन्द्राकर स्नातकोत्तर महाविद्यालय पाटन में पूर्व सांसद व पत्रकार चंदूलाल चन्द्राकर की पुण्यतिथि पर उन्हें याद किया गया। उनके स्मरण में गोष्ठी का आयोजन किया गया। कालेज में स्थापित चंद्रलाल चन्द्राकर के मूर्ति पर महाविद्यालय प्राचार्य डॉ. बीएस छाबड़ा द्वारा माल्यार्पण किया गया। उनके व्यक्तित्व पर प्रकाश डालते हुए इनके द्वारा किये गए कार्यों से सभी को अवगत कराया गया। इस अवसर पर महाविद्यालय के समस्त अधिकारी कर्मचारी मौजूद थे।

# आज का पंचांग

तिथि संवत् • माघ मास शुक्ल पक्ष त्रयोदशी शुक्रवार सायंकाल 6.57 तक रहेगी। विक्रम संवत 2079, शाके 1944 सूर्य उत्तरायण। शिशिर ऋतु।

शामः 05.51

आज का सूर्यास्त कल