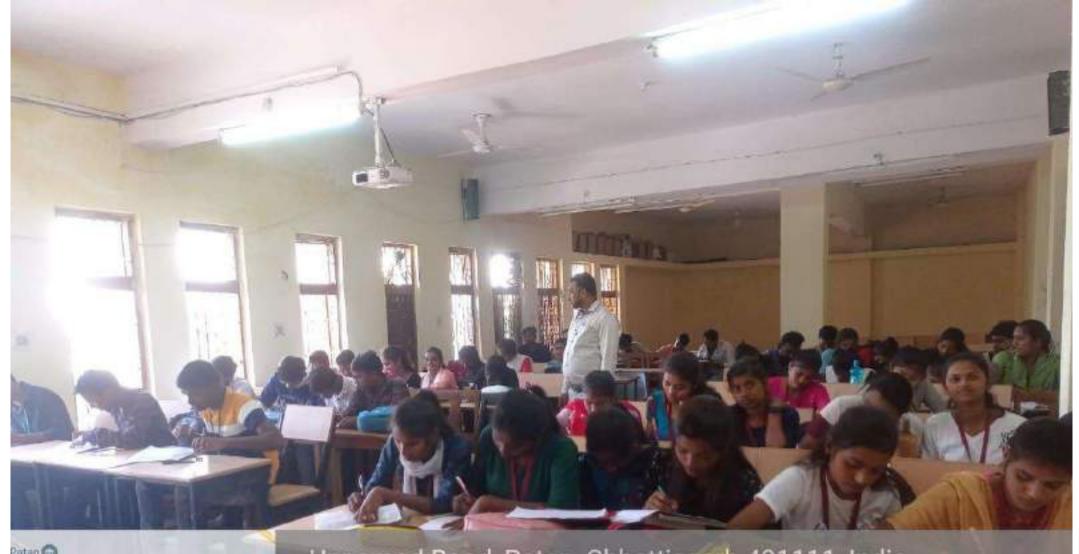

#### PROGRAM - NATIONAL UNITY DAY

#### DATE-31.10.2022

| CNI | POINTS                  | PROGRAM DETAILS                                                                                                                                       |
|-----|-------------------------|-------------------------------------------------------------------------------------------------------------------------------------------------------|
| SN  | Nome of the Duccess     | NATIONAL UNITY DAY                                                                                                                                    |
| 1   | Name of the Program*    | 31.10.2022                                                                                                                                            |
| 2   | Date of the Program*    |                                                                                                                                                       |
| 3   | Organized by*           | NSS                                                                                                                                                   |
| 4   | Convenor                | PROF. B. M. SAHU, DR. PUSHPA MINJ                                                                                                                     |
| 5   | Number of participants* | 147                                                                                                                                                   |
| 6   | Number of Beneficiaries | List Attached                                                                                                                                         |
| 7   | Summary of the          | National Unity Day (राष्ट्रीय एकता दिवस, : Rashtriya Ekta Diwas, ISO: Rāṣṭrīya                                                                        |
|     | Program*                | =1/24= divace) is calchusted in India on 24 October 15 was introduced by the Covernment                                                               |
|     |                         | ēkatā divasa) is celebrated in India on 31 October. It was introduced by the Government                                                               |
|     |                         | of India in 2014. The day is celebrated to mark the birth anniversary of Sardar                                                                       |
|     |                         | Vallabhbhai Patel who had a major role in the political integration of India.                                                                         |
|     |                         |                                                                                                                                                       |
|     |                         | The official statement for National Unity Day by the Home Ministry of India cites that the                                                            |
|     |                         | National Unity Day "will provide an opportunity to re-affirm the inherent strength and                                                                |
|     |                         | resilience of our nation to withstand the actual and potential threats to the unity,                                                                  |
|     |                         | integrity, and security of our country."                                                                                                              |
|     |                         | https://en.wikipedia.org/wiki/National_Unity_Day_(India)                                                                                              |
|     |                         | 1000                                                                                                                                                  |
| 8   | Web link of the Program | https://cgmitan.com/sardar-vallabhbhai-patels-birth-anniversary-celebrated-in-government-chandulal-lal-chandrakar-college-administered-oath-of-unity/ |