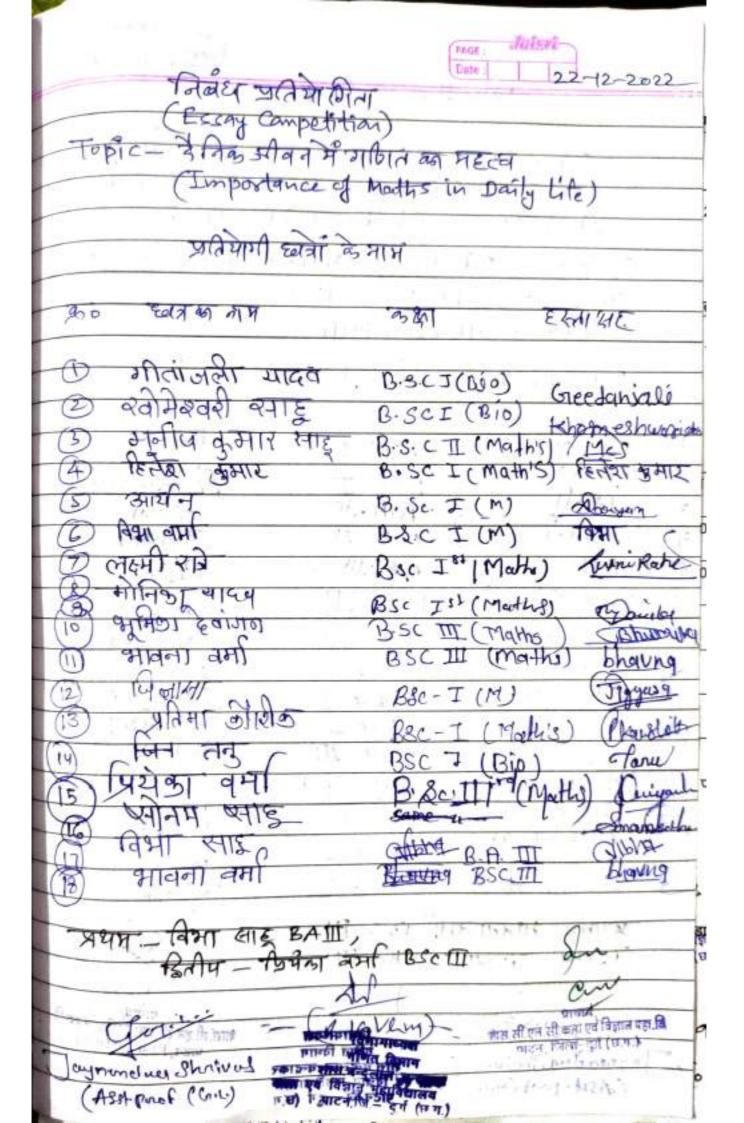

#### Important days and Programs organized in 2022-23

| S. NO. | EVENT NAME                                           | DATE       | DEPARTMENT /CLASS            | NO. OF<br>STUDENTS |
|--------|------------------------------------------------------|------------|------------------------------|--------------------|
| 1      | NATIONAL UNITY DAY                                   | 31.10.2022 | NSS                          | 147                |
| 2      | CHANDULAL CHANDRAKAR PUNYTITHI                       | 02.02.2023 | NSS                          | 50                 |
| 3      | WORLD AIDS AWARENESS DAY- ESSAY                      | 27.01.2023 | YOUTH REDCROSS UNIT          | 10                 |
| 4      | WORLD AIDS AWARENESS DAY-<br>POSTER MAKING           | 27.01.2023 | YOUTH REDCROSS UNIT          | 13                 |
| 5      | WORLD AIDS AWARENESS DAY-QUIZ                        | 27.01.2023 | YOUTH REDCROSS UNIT          | 23                 |
| 6      | WORLD AIDS AWARENESS DAY-<br>RANGOLI                 | 27.01.2023 | YOUTH REDCROSS UNIT          | 08                 |
| 7      | AMBEDKAR JAYANTI                                     | 13.04.2023 | POLITICAL SCIENCE            | 26                 |
| 8      | NATIONAL VOTERS DAY                                  | 25.01.2023 | POLITICAL SCIENCE            | 36                 |
| 9      | CONSTITUTION DAY- LECTURE                            | 26.11.2022 | POLITICAL SCIENCE            | 95                 |
| 10     | CONSTITUTION DAY- EASSAY WRITING                     | 25.11.2022 | POLITICAL SCIENCE            | 66                 |
| 11     | CONSTITUTION DAY-QUIZ                                | 25.11.2022 | POLITICAL SCIENCE            | 70                 |
| 12     | HUMAN RIGHTS -ESAAY DAY                              | 10.12.2022 | POLITICAL SCIENCE            | 48                 |
| 13     | HUMAN RIGHT DAY- SPEECH<br>COMPETITION               | 10.12.2022 | POLITICAL SCIENCE            | 39+4               |
| 14     | HUMAN RIGHT INVITED LECTURE                          | 10.12.2022 | POLITICAL SCIENCE            | 86+5               |
| 15     | NATIONAL MATHEMATICS DAY -<br>ESSAY COMPETITION      | 22.12.2022 | DEPARTMENT OF<br>MATHEMATICS | 33                 |
| 16     | NATIONAL MATHEMATICS DAY–<br>LECTURE COMPETITION     | 22.12.2022 | DEPARTMENT OF<br>MATHEMATICS | 23                 |
| 17     | MATHEMATICS DAY-POSTER MAKING COMPETITION            | 22.12.2022 | DEPARTMENT OF<br>MATHEMATICS | 05                 |
| 18     | MATHEMATICS DAY-QUIZ<br>COMPETITION                  | 22.12.2022 | DEPARTMENT OF<br>MATHEMATICS | 45                 |
| 19     | NATIONAL MATHEMATICS DAY–<br>RANGOLI COMPETITION     | 22.12.2022 | DEPARTMENT OF<br>MATHEMATICS | 45                 |
| 20     | NATIONAL SCIENCE DAY-ESSAY<br>WRITING COMPETITION    | 24.02.2023 | DEPARTMENT OF<br>MATHEMATICS | 20                 |
| 21     | NATIONAL SCIENCE DAY-LECTURE<br>(SPEECH) COMPETITION | 24.02.2023 | DEPARTMENT OF<br>MATHEMATICS | 08                 |
| 22     | NATIONAL SCIENCE DAY-POSTER<br>MAKING COMPETITION    | 24.02.2023 | DEPARTMENT OF<br>MATHEMATICS | 11                 |
| 23     | NATIONAL SCIENCE DAY-QUIZ<br>COMPETITION             | 24.02.2023 | DEPARTMENT OF<br>MATHEMATICS | 25                 |