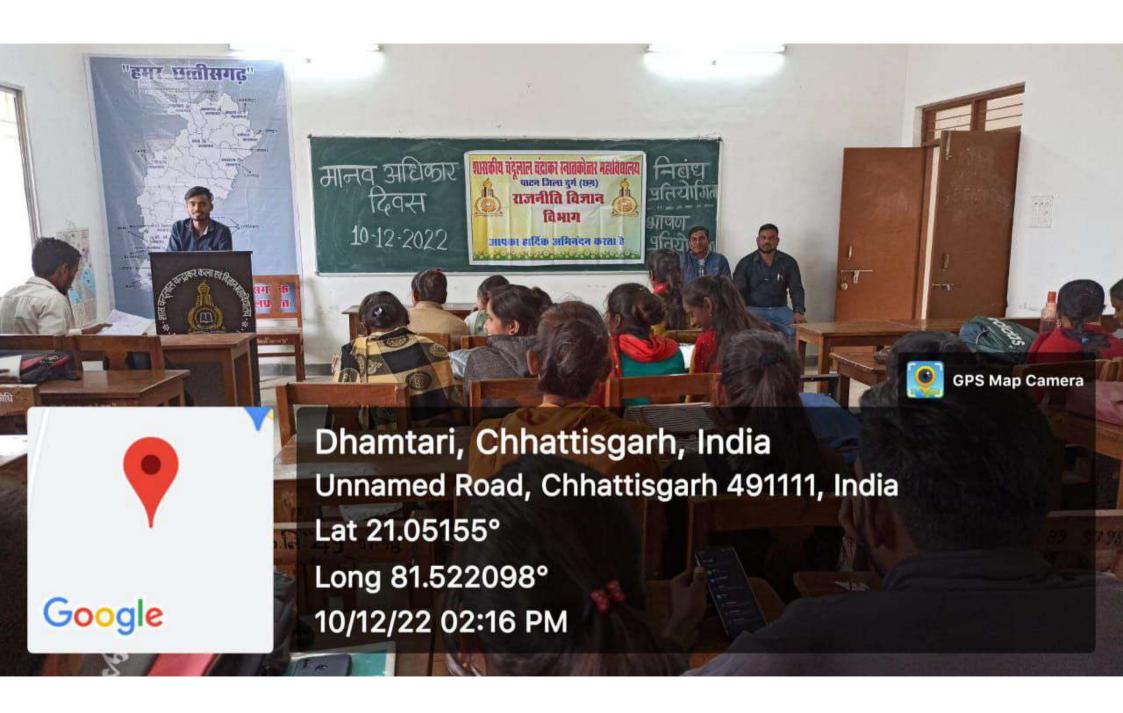

#### **REPORT OF THE EVENT**

#### PROGRAM - NATIONAL UNITY DAY

#### DATE-31.10.2022

| CNI | POINTS                  | PROGRAM DETAILS                                                                                                                                       |
|-----|-------------------------|-------------------------------------------------------------------------------------------------------------------------------------------------------|
| SN  | Nome of the Duccess     | NATIONAL UNITY DAY                                                                                                                                    |
| 1   | Name of the Program*    | 31.10.2022                                                                                                                                            |
| 2   | Date of the Program*    |                                                                                                                                                       |
| 3   | Organized by*           | NSS                                                                                                                                                   |
| 4   | Convenor                | PROF. B. M. SAHU, DR. PUSHPA MINJ                                                                                                                     |
| 5   | Number of participants* | 147                                                                                                                                                   |
| 6   | Number of Beneficiaries | List Attached                                                                                                                                         |
| 7   | Summary of the          | National Unity Day (राष्ट्रीय एकता दिवस, : Rashtriya Ekta Diwas, ISO: Rāṣṭrīya                                                                        |
|     | Program*                | =1/24= divace) is calchusted in India on 24 October 15 was introduced by the Covernment                                                               |
|     |                         | ēkatā divasa) is celebrated in India on 31 October. It was introduced by the Government                                                               |
|     |                         | of India in 2014. The day is celebrated to mark the birth anniversary of Sardar                                                                       |
|     |                         | Vallabhbhai Patel who had a major role in the political integration of India.                                                                         |
|     |                         |                                                                                                                                                       |
|     |                         | The official statement for National Unity Day by the Home Ministry of India cites that the                                                            |
|     |                         | National Unity Day "will provide an opportunity to re-affirm the inherent strength and                                                                |
|     |                         | resilience of our nation to withstand the actual and potential threats to the unity,                                                                  |
|     |                         | integrity, and security of our country."                                                                                                              |
|     |                         | https://en.wikipedia.org/wiki/National_Unity_Day_(India)                                                                                              |
|     |                         | 1000                                                                                                                                                  |
| 8   | Web link of the Program | https://cgmitan.com/sardar-vallabhbhai-patels-birth-anniversary-celebrated-in-government-chandulal-lal-chandrakar-college-administered-oath-of-unity/ |