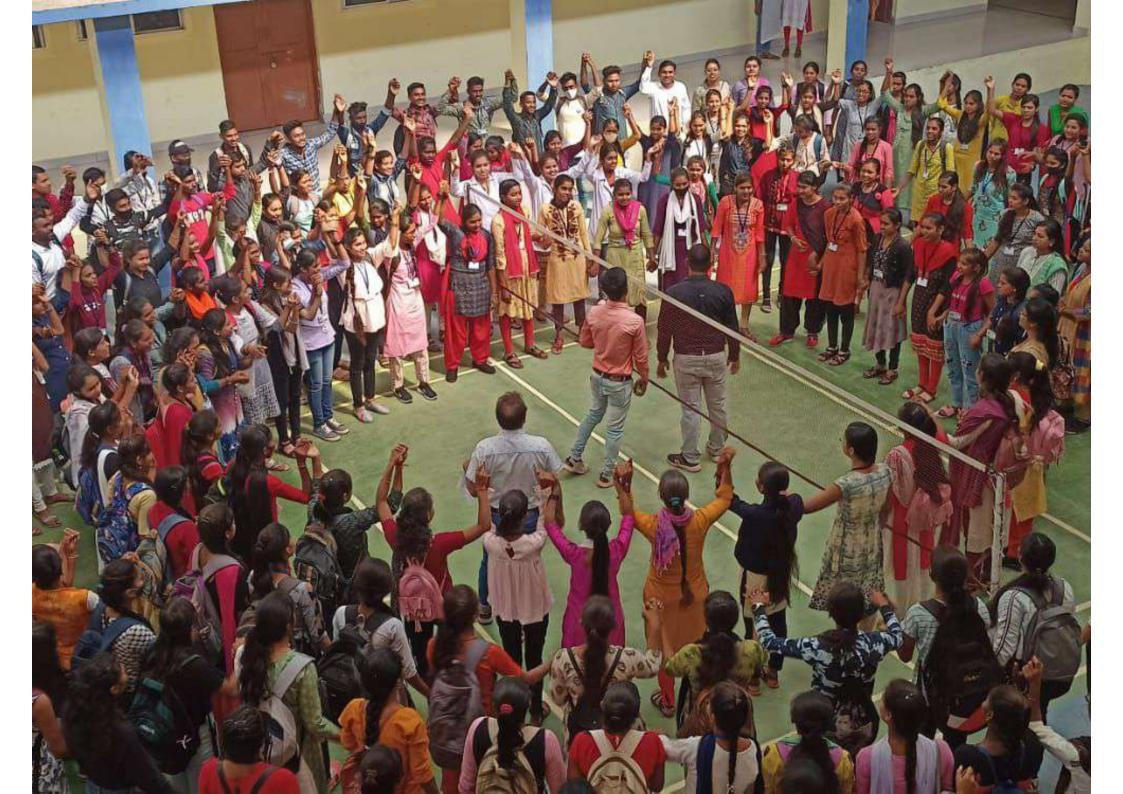

#### PROGRAM - NATIONAL UNITY DAY

#### DATE-31.10.2022

| CNI | POINTS                  | PROGRAM DETAILS                                                                                                                                       |
|-----|-------------------------|-------------------------------------------------------------------------------------------------------------------------------------------------------|
| SN  | Nome of the Duccess     | NATIONAL UNITY DAY                                                                                                                                    |
| 1   | Name of the Program*    | 31.10.2022                                                                                                                                            |
| 2   | Date of the Program*    |                                                                                                                                                       |
| 3   | Organized by*           | NSS                                                                                                                                                   |
| 4   | Convenor                | PROF. B. M. SAHU, DR. PUSHPA MINJ                                                                                                                     |
| 5   | Number of participants* | 147                                                                                                                                                   |
| 6   | Number of Beneficiaries | List Attached                                                                                                                                         |
| 7   | Summary of the          | National Unity Day (राष्ट्रीय एकता दिवस, : Rashtriya Ekta Diwas, ISO: Rāṣṭrīya                                                                        |
|     | Program*                | =1/24= divace) is calchusted in India on 24 October 15 was introduced by the Covernment                                                               |
|     |                         | ēkatā divasa) is celebrated in India on 31 October. It was introduced by the Government                                                               |
|     |                         | of India in 2014. The day is celebrated to mark the birth anniversary of Sardar                                                                       |
|     |                         | Vallabhbhai Patel who had a major role in the political integration of India.                                                                         |
|     |                         |                                                                                                                                                       |
|     |                         | The official statement for National Unity Day by the Home Ministry of India cites that the                                                            |
|     |                         | National Unity Day "will provide an opportunity to re-affirm the inherent strength and                                                                |
|     |                         | resilience of our nation to withstand the actual and potential threats to the unity,                                                                  |
|     |                         | integrity, and security of our country."                                                                                                              |
|     |                         | https://en.wikipedia.org/wiki/National_Unity_Day_(India)                                                                                              |
|     |                         | 1000                                                                                                                                                  |
| 8   | Web link of the Program | https://cgmitan.com/sardar-vallabhbhai-patels-birth-anniversary-celebrated-in-government-chandulal-lal-chandrakar-college-administered-oath-of-unity/ |