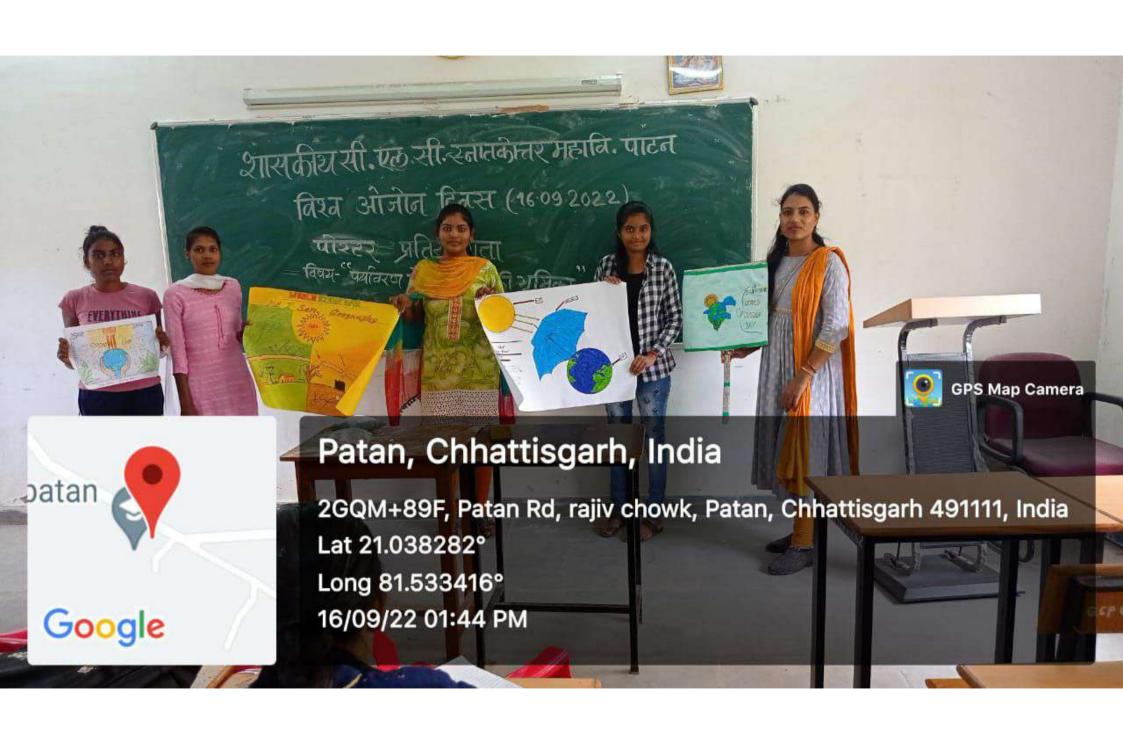

#### Important days and Programs organized in 2022-23

| 24 | NATIONAL SCIENCE DAY- RANGOLI<br>COMPETITION    | 24.02.2023                  | DEPARTMENT OF<br>MATHEMATICS                | 36    |
|----|-------------------------------------------------|-----------------------------|---------------------------------------------|-------|
| 25 | NATIONAL SCIENCE DAY– WORKING MODEL COMPETITION | 24.02.2023                  | DEPARTMENT OF<br>PHYSICS                    | 06    |
| 26 | NSS DAY                                         | 23 & 24.09.2022             | NSS                                         | 52    |
| 27 | HINDI DIVAS                                     | 15.09.2022                  | DEPARTMENT OF HINDI                         | 20    |
| 28 | RAJBHASHA DIWAS-                                | 28.11.2022                  | DEPARTMENT OF HINDI                         | 20    |
| 29 | OZONE DAY- POSTER COMPETITION                   | 16.09.2022                  | DEPARTMENT OF<br>CHEMISTRY AND<br>GEOGRAPHY | 61+11 |
| 30 | OZONE DAY- QUIZ COMPETITION                     | 16.09.2022                  | DEPARTMENT OF<br>CHEMISTRY AND<br>GEOGRAPHY | 22    |
| 31 | OZONE DAY- RANGOLI<br>COMPETITION               | 16.09.2022                  | DEPARTMENT OF<br>CHEMISTRY AND<br>GEOGRAPHY | 61+11 |
| 32 | OZONE DAY- ESSAY COMPETITION                    | 16.09.2022                  | DEPARTMENT OF<br>CHEMISTRY AND<br>GEOGRAPHY | 61+11 |
| 33 | WORLD FOREST & WATER DAY                        | 21.03.2023 TO<br>22.03.2023 | DEPARTMENT OF<br>GEOGRAPHY                  | 20    |
| 34 | SADBHAWNA DIWAS                                 | 20.08.2022                  | NSS                                         | 30    |
| 35 | TEACHERS DAY                                    | 05.09.2022                  | B.A.                                        | 57    |