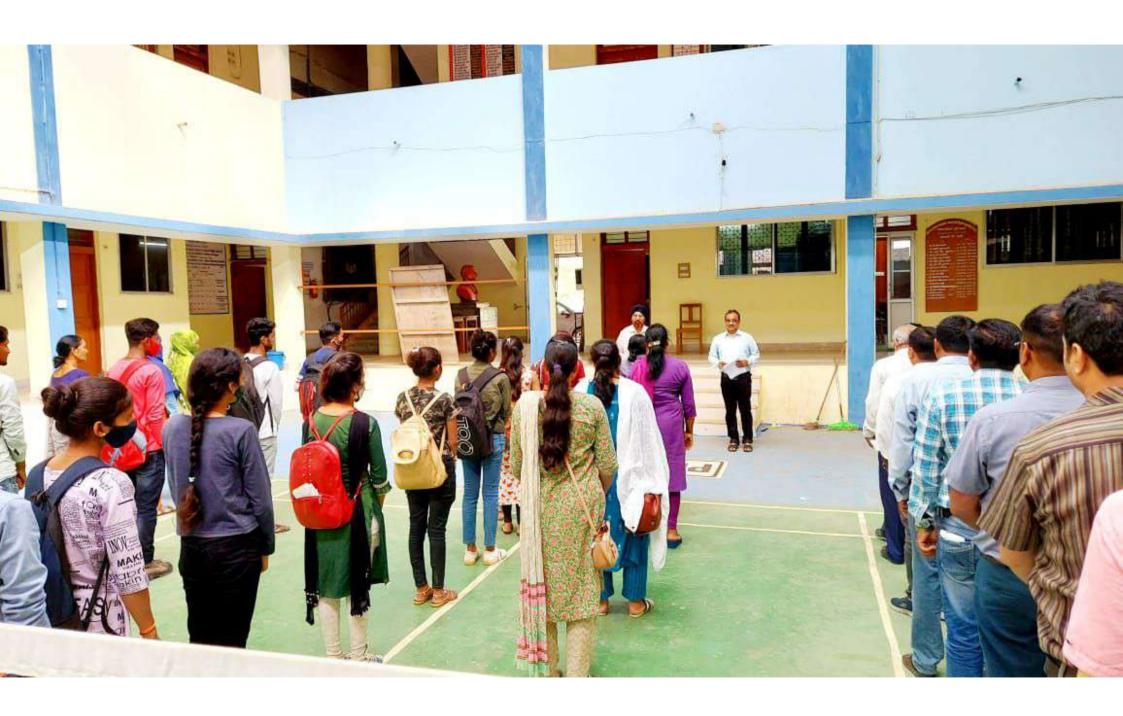

#### PROGRAM - NATIONAL UNITY DAY

#### DATE-31.10.2022

| CNI | POINTS                  | PROGRAM DETAILS                                                                                                                                       |
|-----|-------------------------|-------------------------------------------------------------------------------------------------------------------------------------------------------|
| SN  | Nome of the Duccess     | NATIONAL UNITY DAY                                                                                                                                    |
| 1   | Name of the Program*    | 31.10.2022                                                                                                                                            |
| 2   | Date of the Program*    |                                                                                                                                                       |
| 3   | Organized by*           | NSS                                                                                                                                                   |
| 4   | Convenor                | PROF. B. M. SAHU, DR. PUSHPA MINJ                                                                                                                     |
| 5   | Number of participants* | 147                                                                                                                                                   |
| 6   | Number of Beneficiaries | List Attached                                                                                                                                         |
| 7   | Summary of the          | National Unity Day (राष्ट्रीय एकता दिवस, : Rashtriya Ekta Diwas, ISO: Rāṣṭrīya                                                                        |
|     | Program*                | =1/24= divace) is calchusted in India on 24 October 15 was introduced by the Covernment                                                               |
|     |                         | ēkatā divasa) is celebrated in India on 31 October. It was introduced by the Government                                                               |
|     |                         | of India in 2014. The day is celebrated to mark the birth anniversary of Sardar                                                                       |
|     |                         | Vallabhbhai Patel who had a major role in the political integration of India.                                                                         |
|     |                         |                                                                                                                                                       |
|     |                         | The official statement for National Unity Day by the Home Ministry of India cites that the                                                            |
|     |                         | National Unity Day "will provide an opportunity to re-affirm the inherent strength and                                                                |
|     |                         | resilience of our nation to withstand the actual and potential threats to the unity,                                                                  |
|     |                         | integrity, and security of our country."                                                                                                              |
|     |                         | https://en.wikipedia.org/wiki/National_Unity_Day_(India)                                                                                              |
|     |                         | 1000                                                                                                                                                  |
| 8   | Web link of the Program | https://cgmitan.com/sardar-vallabhbhai-patels-birth-anniversary-celebrated-in-government-chandulal-lal-chandrakar-college-administered-oath-of-unity/ |