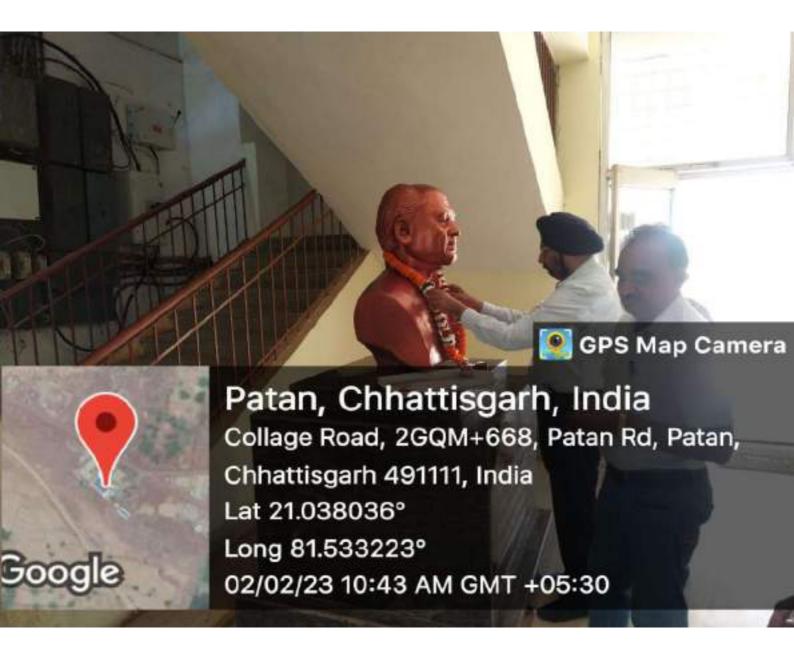

|               |
| 1                     |                     |               |
|                       |                     |               |
|                       |                     |               |
| 1                     |                     | _             |
|                       |                     |               |
|                       |                     |               |
|                       |                     |               |
|                       |                     |               |
| 1                     |                     |               |





Google

# Patan, Chhattisgarh, India

Collage Road, 2GQM+668, Patan Rd, Patan, Chhattisgarh 491111, India

Lat 21.038044°

Long 81.533302°

31/10/22 12:26 PM GMT +05:30





















मंदिर पहुंची। जहां देवी चित्रलेखा ने चुनरी चढ़ाकर पूजा अर्चना की।

अवस्था आर किसा भ आपका है। आप इसे उ समर्पित करें चाहें तो वि

याद किए गए पूर्व सांसद चंदूलाल चंद्राकर

पाटन शासकीय चंदूलाल चन्द्राकर स्नातकोत्तर महाविद्यालय पाटन में पूर्व सांसद व पत्रकार चंदूलाल चन्द्राकर की पुण्यतिथि पर उन्हें याद किया गया। उनके स्मरण में गोष्ठी का आयोजन किया गया। कालेज में स्थापित चंद्रलाल चन्द्राकर के मूर्ति पर महाविद्यालय प्राचार्य डॉ. बीएस छाबड़ा द्वारा माल्यार्पण किया गया। उनके व्यक्तित्व पर प्रकाश डालते हुए इनके द्वारा किये गए कार्यों से सभी को अवगत कराया गया। इस अवसर पर महाविद्यालय के समस्त अधिकारी कर्मचारी मौजूद थे।

# आज का पंचांग

तिथि संवत् • माघ मास शुक्ल पक्ष त्रयोदशी शुक्रवार सायंकाल 6.57 तक रहेगी। विक्रम संवत 2079, शाके 1944 सूर्य उत्तरायण। शिशिर ऋतु।

शामः 05.51

आज का सूर्यास्त क