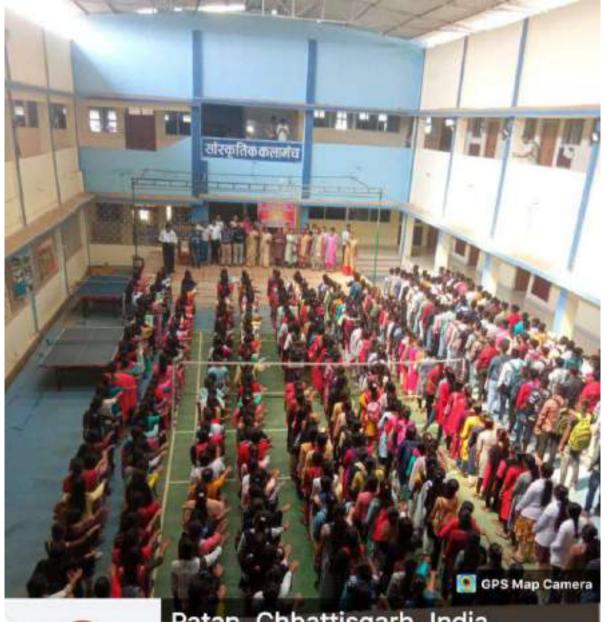

#### PROGRAM - NATIONAL UNITY DAY

#### DATE-31.10.2022

| CNI | POINTS                  | PROGRAM DETAILS                                                                                                                                       |
|-----|-------------------------|-------------------------------------------------------------------------------------------------------------------------------------------------------|
| SN  | Nome of the Duccess     | NATIONAL UNITY DAY                                                                                                                                    |
| 1   | Name of the Program*    | 31.10.2022                                                                                                                                            |
| 2   | Date of the Program*    |                                                                                                                                                       |
| 3   | Organized by*           | NSS                                                                                                                                                   |
| 4   | Convenor                | PROF. B. M. SAHU, DR. PUSHPA MINJ                                                                                                                     |
| 5   | Number of participants* | 147                                                                                                                                                   |
| 6   | Number of Beneficiaries | List Attached                                                                                                                                         |
| 7   | Summary of the          | National Unity Day (राष्ट्रीय एकता दिवस, : Rashtriya Ekta Diwas, ISO: Rāṣṭrīya                                                                        |
|     | Program*                | =1/24= divace) is calchusted in India on 24 October 15 was introduced by the Covernment                                                               |
|     |                         | ēkatā divasa) is celebrated in India on 31 October. It was introduced by the Government                                                               |
|     |                         | of India in 2014. The day is celebrated to mark the birth anniversary of Sardar                                                                       |
|     |                         | Vallabhbhai Patel who had a major role in the political integration of India.                                                                         |
|     |                         |                                                                                                                                                       |
|     |                         | The official statement for National Unity Day by the Home Ministry of India cites that the                                                            |
|     |                         | National Unity Day "will provide an opportunity to re-affirm the inherent strength and                                                                |
|     |                         | resilience of our nation to withstand the actual and potential threats to the unity,                                                                  |
|     |                         | integrity, and security of our country."                                                                                                              |
|     |                         | https://en.wikipedia.org/wiki/National_Unity_Day_(India)                                                                                              |
|     |                         | 1000                                                                                                                                                  |
| 8   | Web link of the Program | https://cgmitan.com/sardar-vallabhbhai-patels-birth-anniversary-celebrated-in-government-chandulal-lal-chandrakar-college-administered-oath-of-unity/ |