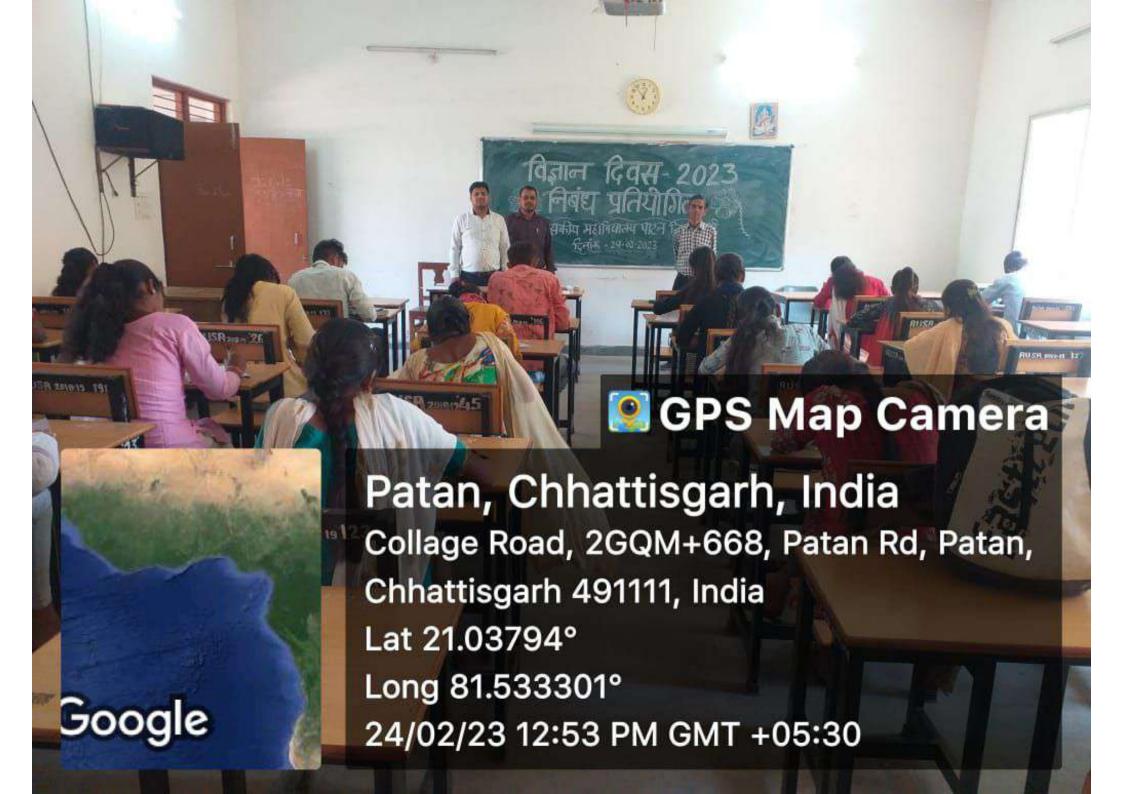

#### Important days and Programs organized in 2022-23

| 24 | NATIONAL SCIENCE DAY- RANGOLI<br>COMPETITION    | 24.02.2023                  | DEPARTMENT OF<br>MATHEMATICS                | 36    |
|----|-------------------------------------------------|-----------------------------|---------------------------------------------|-------|
| 25 | NATIONAL SCIENCE DAY– WORKING MODEL COMPETITION | 24.02.2023                  | DEPARTMENT OF<br>PHYSICS                    | 06    |
| 26 | NSS DAY                                         | 23 & 24.09.2022             | NSS                                         | 52    |
| 27 | HINDI DIVAS                                     | 15.09.2022                  | DEPARTMENT OF HINDI                         | 20    |
| 28 | RAJBHASHA DIWAS-                                | 28.11.2022                  | DEPARTMENT OF HINDI                         | 20    |
| 29 | OZONE DAY- POSTER COMPETITION                   | 16.09.2022                  | DEPARTMENT OF<br>CHEMISTRY AND<br>GEOGRAPHY | 61+11 |
| 30 | OZONE DAY- QUIZ COMPETITION                     | 16.09.2022                  | DEPARTMENT OF<br>CHEMISTRY AND<br>GEOGRAPHY | 22    |
| 31 | OZONE DAY- RANGOLI<br>COMPETITION               | 16.09.2022                  | DEPARTMENT OF<br>CHEMISTRY AND<br>GEOGRAPHY | 61+11 |
| 32 | OZONE DAY- ESSAY COMPETITION                    | 16.09.2022                  | DEPARTMENT OF<br>CHEMISTRY AND<br>GEOGRAPHY | 61+11 |
| 33 | WORLD FOREST & WATER DAY                        | 21.03.2023 TO<br>22.03.2023 | DEPARTMENT OF<br>GEOGRAPHY                  | 20    |
| 34 | SADBHAWNA DIWAS                                 | 20.08.2022                  | NSS                                         | 30    |
| 35 | TEACHERS DAY                                    | 05.09.2022                  | B.A.                                        | 57    |