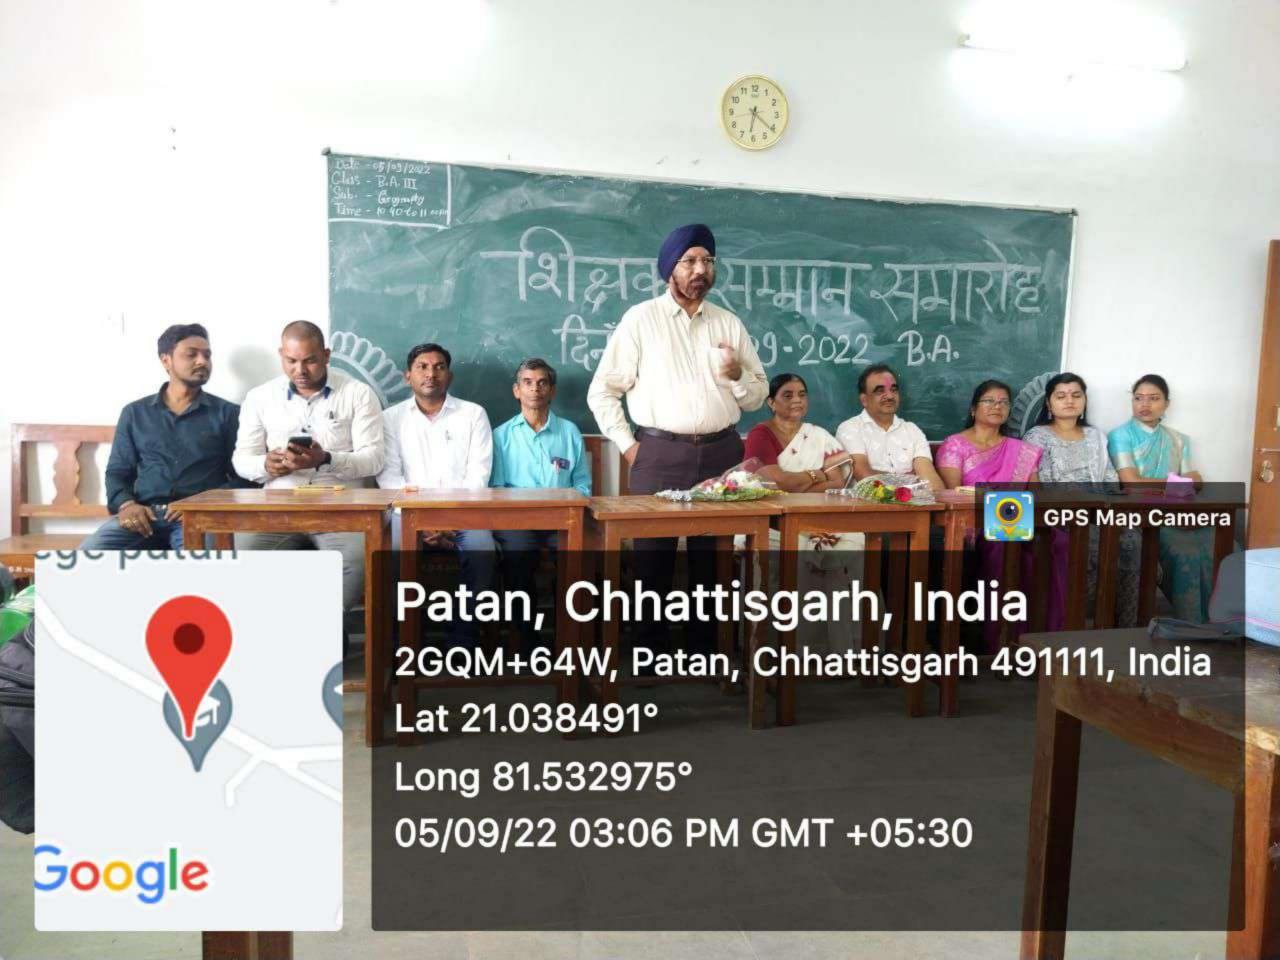

#### Important days and Programs organized in 2022-23

| 24 | NATIONAL SCIENCE DAY- RANGOLI<br>COMPETITION    | 24.02.2023                  | DEPARTMENT OF<br>MATHEMATICS                | 36    |
|----|-------------------------------------------------|-----------------------------|---------------------------------------------|-------|
| 25 | NATIONAL SCIENCE DAY– WORKING MODEL COMPETITION | 24.02.2023                  | DEPARTMENT OF<br>PHYSICS                    | 06    |
| 26 | NSS DAY                                         | 23 & 24.09.2022             | NSS                                         | 52    |
| 27 | HINDI DIVAS                                     | 15.09.2022                  | DEPARTMENT OF HINDI                         | 20    |
| 28 | RAJBHASHA DIWAS-                                | 28.11.2022                  | DEPARTMENT OF HINDI                         | 20    |
| 29 | OZONE DAY- POSTER COMPETITION                   | 16.09.2022                  | DEPARTMENT OF<br>CHEMISTRY AND<br>GEOGRAPHY | 61+11 |
| 30 | OZONE DAY- QUIZ COMPETITION                     | 16.09.2022                  | DEPARTMENT OF<br>CHEMISTRY AND<br>GEOGRAPHY | 22    |
| 31 | OZONE DAY- RANGOLI<br>COMPETITION               | 16.09.2022                  | DEPARTMENT OF<br>CHEMISTRY AND<br>GEOGRAPHY | 61+11 |
| 32 | OZONE DAY- ESSAY COMPETITION                    | 16.09.2022                  | DEPARTMENT OF<br>CHEMISTRY AND<br>GEOGRAPHY | 61+11 |
| 33 | WORLD FOREST & WATER DAY                        | 21.03.2023 TO<br>22.03.2023 | DEPARTMENT OF<br>GEOGRAPHY                  | 20    |
| 34 | SADBHAWNA DIWAS                                 | 20.08.2022                  | NSS                                         | 30    |
| 35 | TEACHERS DAY                                    | 05.09.2022                  | B.A.                                        | 57    |