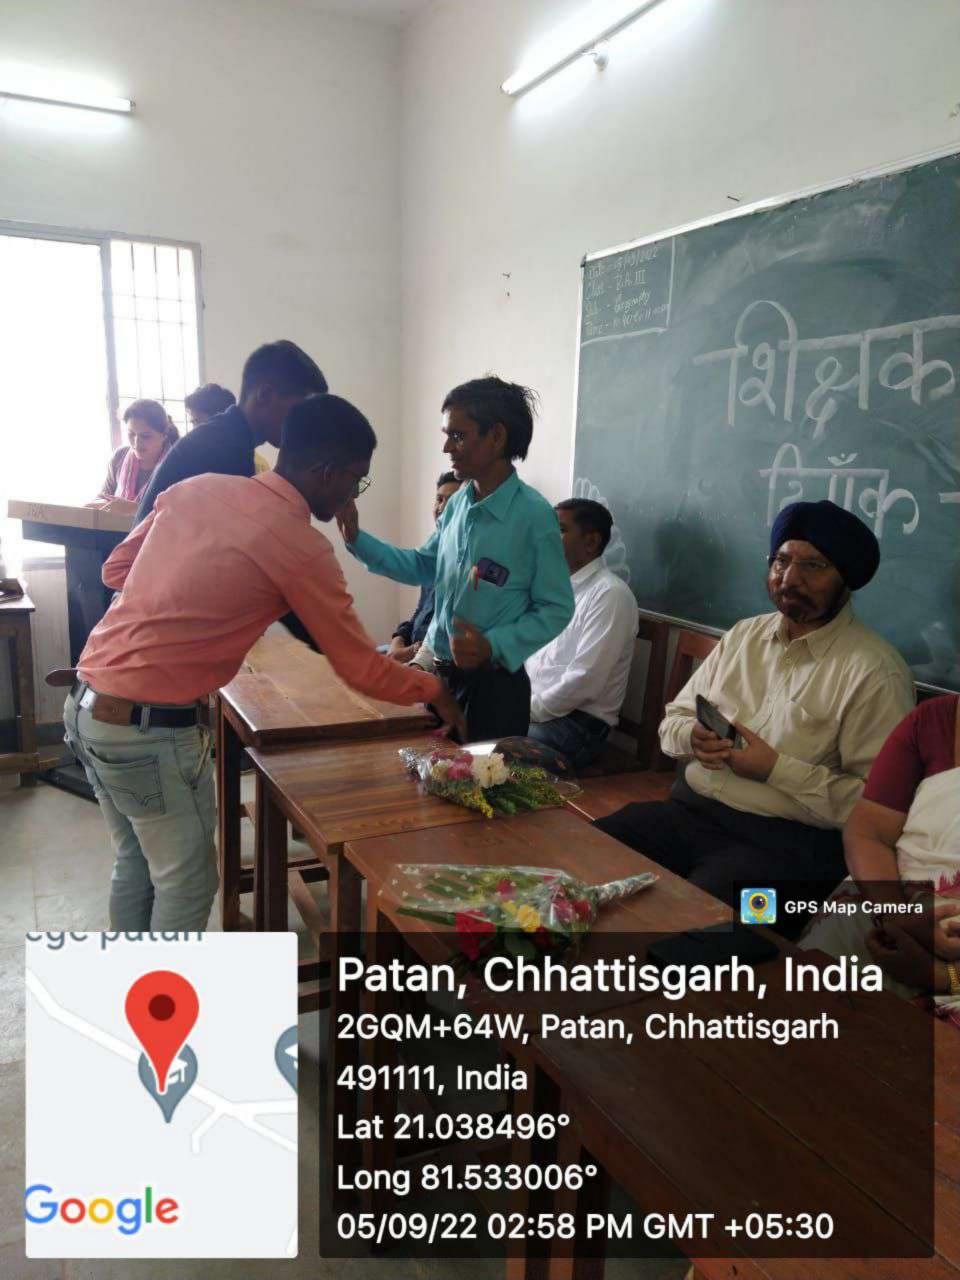

#### Important days and Programs organized in 2022-23

| 24 | NATIONAL SCIENCE DAY- RANGOLI<br>COMPETITION    | 24.02.2023                  | DEPARTMENT OF<br>MATHEMATICS                | 36    |
|----|-------------------------------------------------|-----------------------------|---------------------------------------------|-------|
| 25 | NATIONAL SCIENCE DAY– WORKING MODEL COMPETITION | 24.02.2023                  | DEPARTMENT OF<br>PHYSICS                    | 06    |
| 26 | NSS DAY                                         | 23 & 24.09.2022             | NSS                                         | 52    |
| 27 | HINDI DIVAS                                     | 15.09.2022                  | DEPARTMENT OF HINDI                         | 20    |
| 28 | RAJBHASHA DIWAS-                                | 28.11.2022                  | DEPARTMENT OF HINDI                         | 20    |
| 29 | OZONE DAY- POSTER COMPETITION                   | 16.09.2022                  | DEPARTMENT OF<br>CHEMISTRY AND<br>GEOGRAPHY | 61+11 |
| 30 | OZONE DAY- QUIZ COMPETITION                     | 16.09.2022                  | DEPARTMENT OF<br>CHEMISTRY AND<br>GEOGRAPHY | 22    |
| 31 | OZONE DAY- RANGOLI<br>COMPETITION               | 16.09.2022                  | DEPARTMENT OF<br>CHEMISTRY AND<br>GEOGRAPHY | 61+11 |
| 32 | OZONE DAY- ESSAY COMPETITION                    | 16.09.2022                  | DEPARTMENT OF<br>CHEMISTRY AND<br>GEOGRAPHY | 61+11 |
| 33 | WORLD FOREST & WATER DAY                        | 21.03.2023 TO<br>22.03.2023 | DEPARTMENT OF<br>GEOGRAPHY                  | 20    |
| 34 | SADBHAWNA DIWAS                                 | 20.08.2022                  | NSS                                         | 30    |
| 35 | TEACHERS DAY                                    | 05.09.2022                  | B.A.                                        | 57    |