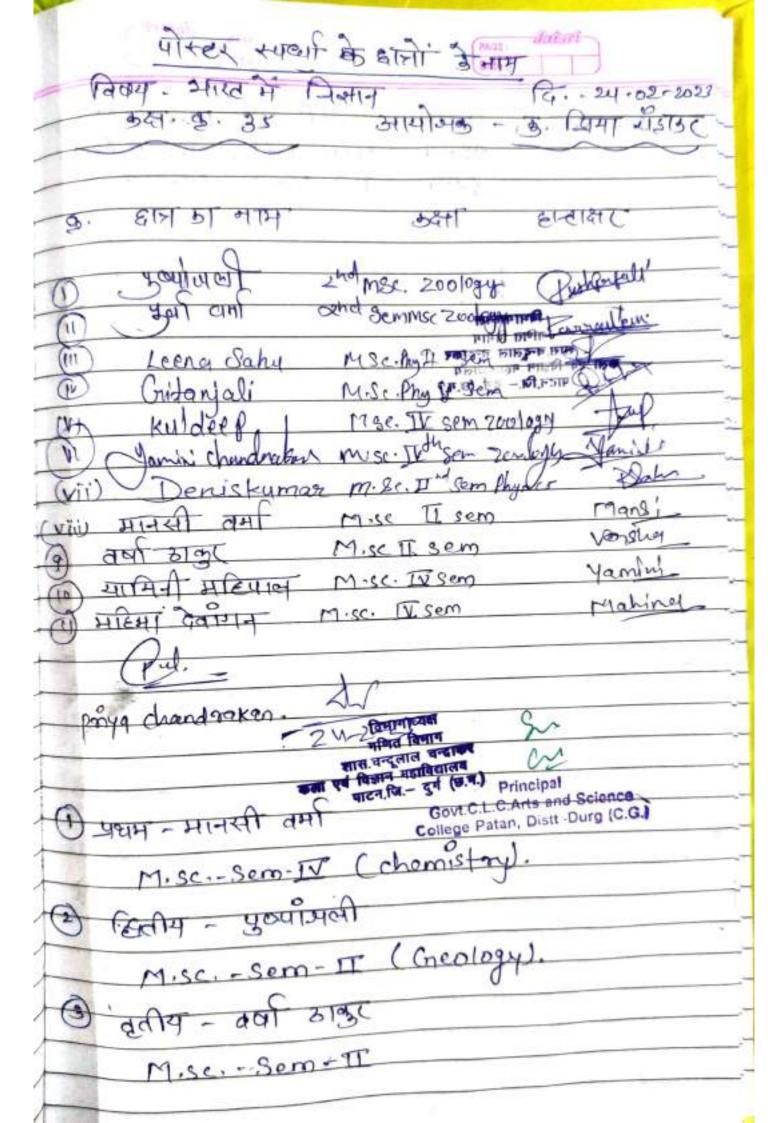

# शासकीय चन्दूलाल चन्द्राकर स्नातकोत्तर महाविद्यालय पाटन, जिला- दुर्ग(छ.ग) . फोन एंव फैक्स नं. 07826 - 296200

Email: patancollege@gmail.com website www.govtcccollegepatan.in