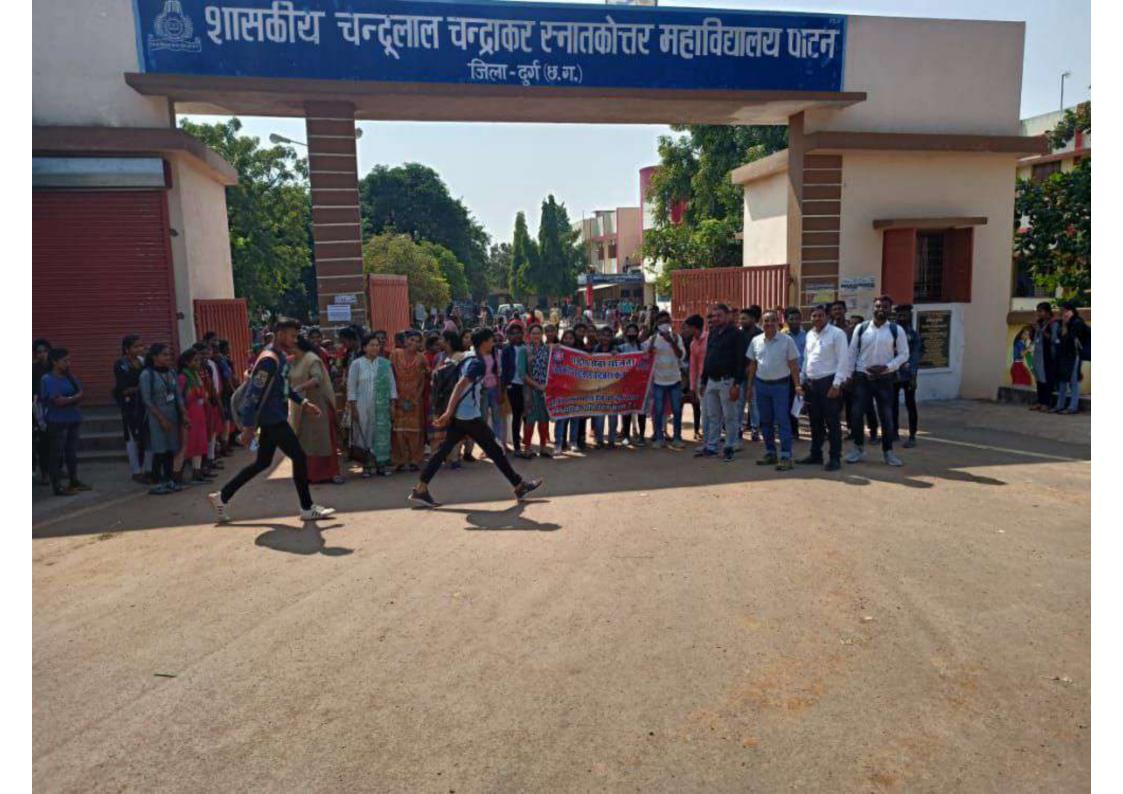

#### PROGRAM - NATIONAL UNITY DAY

#### DATE-31.10.2022

| CNI | POINTS                  | PROGRAM DETAILS                                                                                                                                       |
|-----|-------------------------|-------------------------------------------------------------------------------------------------------------------------------------------------------|
| SN  | Nome of the Duccess     | NATIONAL UNITY DAY                                                                                                                                    |
| 1   | Name of the Program*    | 31.10.2022                                                                                                                                            |
| 2   | Date of the Program*    |                                                                                                                                                       |
| 3   | Organized by*           | NSS                                                                                                                                                   |
| 4   | Convenor                | PROF. B. M. SAHU, DR. PUSHPA MINJ                                                                                                                     |
| 5   | Number of participants* | 147                                                                                                                                                   |
| 6   | Number of Beneficiaries | List Attached                                                                                                                                         |
| 7   | Summary of the          | National Unity Day (राष्ट्रीय एकता दिवस, : Rashtriya Ekta Diwas, ISO: Rāṣṭrīya                                                                        |
|     | Program*                | =1/24= divace) is calchusted in India on 24 October 15 was introduced by the Covernment                                                               |
|     |                         | ēkatā divasa) is celebrated in India on 31 October. It was introduced by the Government                                                               |
|     |                         | of India in 2014. The day is celebrated to mark the birth anniversary of Sardar                                                                       |
|     |                         | Vallabhbhai Patel who had a major role in the political integration of India.                                                                         |
|     |                         |                                                                                                                                                       |
|     |                         | The official statement for National Unity Day by the Home Ministry of India cites that the                                                            |
|     |                         | National Unity Day "will provide an opportunity to re-affirm the inherent strength and                                                                |
|     |                         | resilience of our nation to withstand the actual and potential threats to the unity,                                                                  |
|     |                         | integrity, and security of our country."                                                                                                              |
|     |                         | https://en.wikipedia.org/wiki/National_Unity_Day_(India)                                                                                              |
|     |                         | 1000                                                                                                                                                  |
| 8   | Web link of the Program | https://cgmitan.com/sardar-vallabhbhai-patels-birth-anniversary-celebrated-in-government-chandulal-lal-chandrakar-college-administered-oath-of-unity/ |