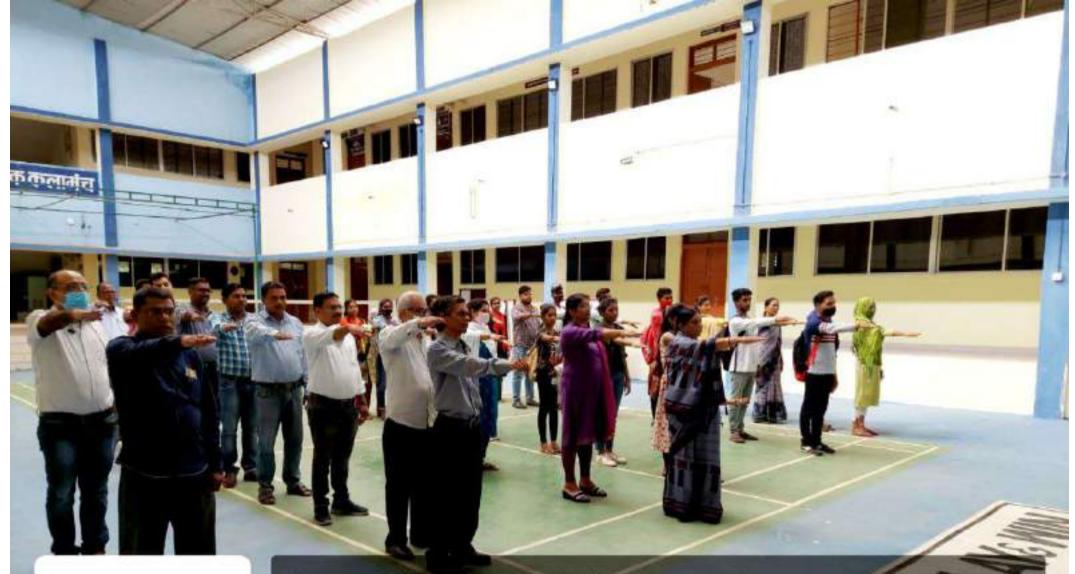

#### PROGRAM - NATIONAL UNITY DAY

#### DATE-31.10.2022

| CNI | POINTS                  | PROGRAM DETAILS                                                                                                                                       |
|-----|-------------------------|-------------------------------------------------------------------------------------------------------------------------------------------------------|
| SN  | Nome of the Duccess     | NATIONAL UNITY DAY                                                                                                                                    |
| 1   | Name of the Program*    | 31.10.2022                                                                                                                                            |
| 2   | Date of the Program*    |                                                                                                                                                       |
| 3   | Organized by*           | NSS                                                                                                                                                   |
| 4   | Convenor                | PROF. B. M. SAHU, DR. PUSHPA MINJ                                                                                                                     |
| 5   | Number of participants* | 147                                                                                                                                                   |
| 6   | Number of Beneficiaries | List Attached                                                                                                                                         |
| 7   | Summary of the          | National Unity Day (राष्ट्रीय एकता दिवस, : Rashtriya Ekta Diwas, ISO: Rāṣṭrīya                                                                        |
|     | Program*                | =1/24= divace) is calchusted in India on 24 October 15 was introduced by the Covernment                                                               |
|     |                         | ēkatā divasa) is celebrated in India on 31 October. It was introduced by the Government                                                               |
|     |                         | of India in 2014. The day is celebrated to mark the birth anniversary of Sardar                                                                       |
|     |                         | Vallabhbhai Patel who had a major role in the political integration of India.                                                                         |
|     |                         |                                                                                                                                                       |
|     |                         | The official statement for National Unity Day by the Home Ministry of India cites that the                                                            |
|     |                         | National Unity Day "will provide an opportunity to re-affirm the inherent strength and                                                                |
|     |                         | resilience of our nation to withstand the actual and potential threats to the unity,                                                                  |
|     |                         | integrity, and security of our country."                                                                                                              |
|     |                         | https://en.wikipedia.org/wiki/National_Unity_Day_(India)                                                                                              |
|     |                         | 1000                                                                                                                                                  |
| 8   | Web link of the Program | https://cgmitan.com/sardar-vallabhbhai-patels-birth-anniversary-celebrated-in-government-chandulal-lal-chandrakar-college-administered-oath-of-unity/ |