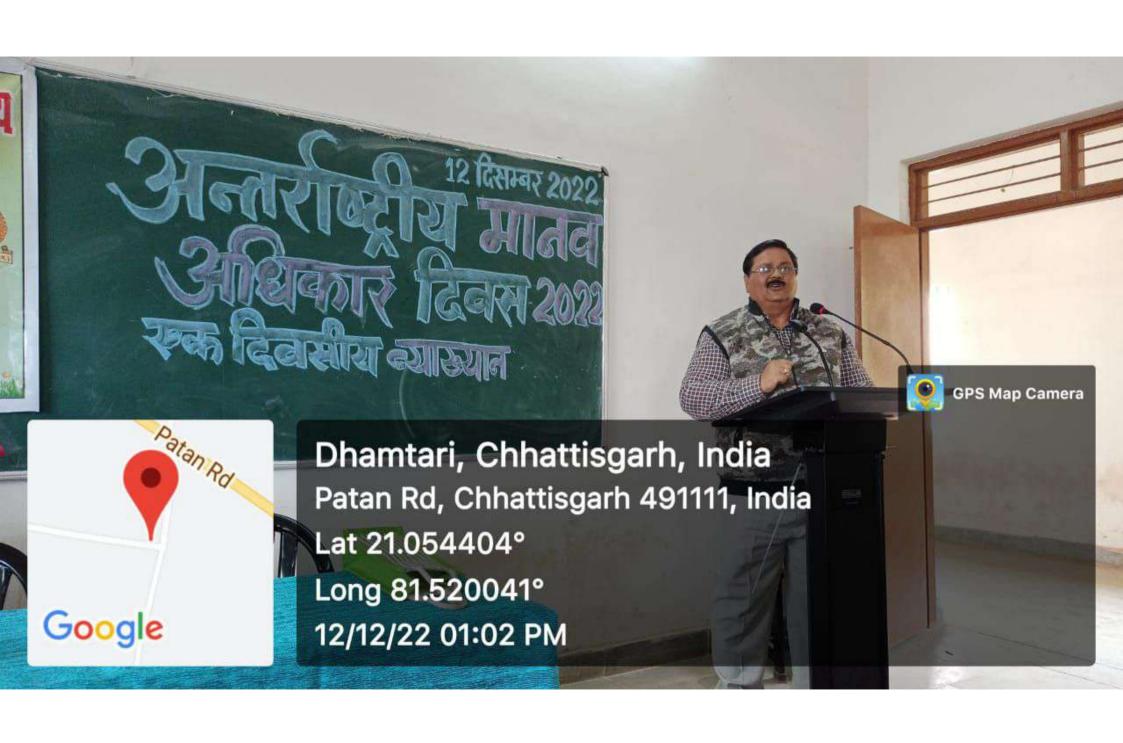

|             |













## मिलाई हरिम्मि 11

## वर्तमान युग अधिकारों वे फैलाव का युगः डॉ. शकील



पुरस्कृत हुए

#### हरिभूमि न्यूज ३४ पाटन

शासकीय चंद्रलाल चन्द्रकर 1948 से हुआ इसके बारे स्नातकोत्तर महाविद्यालय पाटन में राजनीति विज्ञान विभाग के मनुष्य को अधिकार जन्म से प्र तत्वावधान में अन्तर्राष्ट्रीय होते हैं। व्याख्यान परचात सविष मानवाधिकार दिवस के अवसर पर दिवस ने आयोजित निबन्ध लेन एकदिवसीय व्याख्यान माला का जिसमें प्रथम खुशबू भारद्वाज आयोजन किया

सवा। अन्तर्राष्ट्रीय मानवाधिकार कार्यक्रम में दिदस पर आयोजित विषय विशेषज्ञ डॉ. निरुच, विवज व भाषंण राकील हसेन प्रतिवोगिता के विजेता विभागाध्यक्ष राजनीति विज्ञान

विभाग शासकीय व्ही वाय टी तुप्ति बीकॉम प्रथम व स्नातकोत्तर मह्मविद्यालय दुर्ग, मानवाधिकार दिवस पर निद महाविद्यालय प्राचार्य डॉ. बीएस लेखन में प्रथम याशनी पटेल ए छावडा, शैलेप मिश्र विभागाध्यक्ष अंग्र