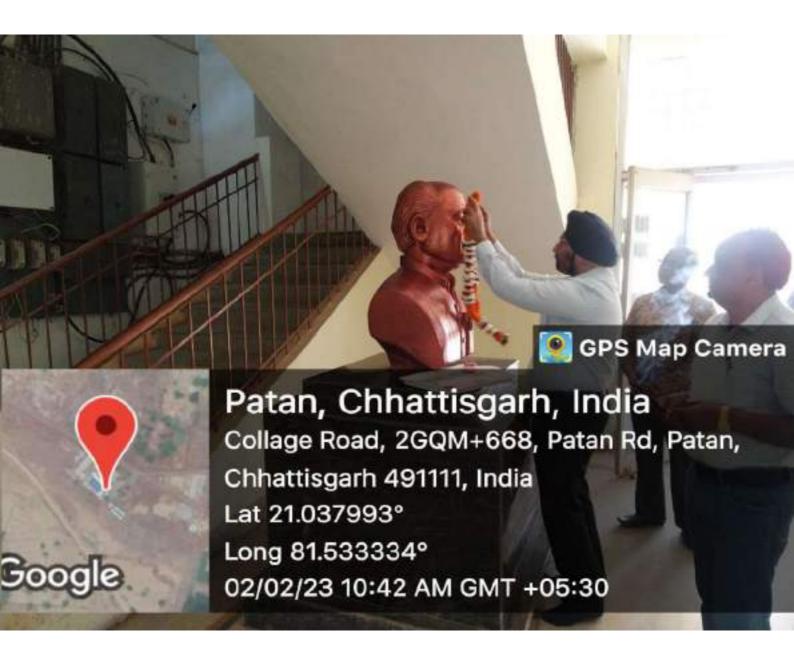

|               |
| 1                     |                     |               |
|                       |                     |               |
|                       |                     |               |
| 1                     |                     | _             |
|                       |                     |               |
|                       |                     |               |
|                       |                     |               |
|                       |                     |               |
| 1                     |                     |               |





Google

# Patan, Chhattisgarh, India

Collage Road, 2GQM+668, Patan Rd, Patan, Chhattisgarh 491111, India

Lat 21.038044°

Long 81.533302°

31/10/22 12:26 PM GMT +05:30





















मंदिर पहुंची। जहां देवी चित्रलेखा ने चुनरी चढ़ाकर पूजा अर्चना की।

अवस्था आर किसा भ आपका है। आप इसे उ समर्पित करें चाहें तो वि

याद किए गए पूर्व सांसद चंदूलाल चंद्राकर

पाटन शासकीय चंदूलाल चन्द्राकर स्नातकोत्तर महाविद्यालय पाटन में पूर्व सांसद व पत्रकार चंदूलाल चन्द्राकर की पुण्यतिथि पर उन्हें याद किया गया। उनके स्मरण में गोष्ठी का आयोजन किया गया। कालेज में स्थापित चंद्रलाल चन्द्राकर के मूर्ति पर महाविद्यालय प्राचार्य डॉ. बीएस छाबड़ा द्वारा माल्यार्पण किया गया। उनके व्यक्तित्व पर प्रकाश डालते हुए इनके द्वारा किये गए कार्यों से सभी को अवगत कराया गया। इस अवसर पर महाविद्यालय के समस्त अधिकारी कर्मचारी मौजूद थे।

# आज का पंचांग

तिथि संवत् • माघ मास शुक्ल पक्ष त्रयोदशी शुक्रवार सायंकाल 6.57 तक रहेगी। विक्रम संवत 2079, शाके 1944 सूर्य उत्तरायण। शिशिर ऋतु।

शामः 05.51

आज का सूर्यास्त कल का स