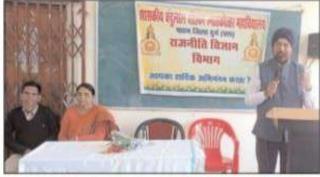

य डॉ बीएस छावडा के मुख्य आतिब्य, ह्रॉ शोभा श्रीवास्तव की अध्यक्षता, ह्रॉ आरकेवर्गा, शैलेष मिश्र, हॉ जीरव शर्मा, आराधना दुवे, रागिनी साह, ज्योति कर्रे के विशेष आतिय्य में मनाया गया। कार्यक्रम का पारम्भ माँ सरस्वती. छतीसगढ महतारी, हॉ भीमराव अंबेडकर के छायाचित्र में

माल्यार्पण कर किया गया। ततपश्चात अतिथियो को पृष्पगुक्छ भेंट कर खागत किया गया। महाविद्यालय पाचार्य हाँ बीएस छावडा के द्वारा भारतीय सविचान की प्रस्तावना, उद्देशिका का वाचन कराया गया। एम के छात्र जयदीप ने सविधान के अर्थ और आवश्यकता पर, बीएससी प्रथम वर्ष की छात्रा रुचि वर्मा ने सविधान के खोतों के बारे में. एमए तृतीय सेमेस्टर से योगेश ने संविधानिक विकास, वीणा कर्रे ने संविधान के महत्वपूर्ण उपबन्धों के वारे में अपने विचार रखे। कार्यक्रम में मंचीय संचालन कर रहे राजनीति विज्ञान के अतिथि सहायक पाध्यापक चंद्रशेखर देवांगन ने संविधानवाद की



व्याख्या करते हुए भारतीय संविधान के इतिहास, निर्माण के वारे में वतलाते हुए वर्तमान में सविधान की प्रासंगिकता पर अपने विचार रखे । देवांगन ने वतलाया की सविधान के रक्षक सर्वोच्च न्यायलय ने अपने अधिकारों का प्रयोग करते हुए

भारतीय संविधान की सर्वोच्चता सिद्ध कर स्पष्ट किये की भारतीय सविधान से बड़ा कोई नहीं है और लोकतंत्र की मजबती संविधान के पालन में है। समाजशास्त्र की विभागाध्यक्ष हाँ शोभा श्रीवास्तव ने कहा कि सामाजिक परिवर्तन के आधार पर राजनीतिक परिवर्तन

होते हैं लेकिन परिवर्तन मात्र से राष्ट्र समाज मजबत नही होगा इसके लिए आवश्यक है कि आम जनमानम् अधिकारो के माथ माथ कर्तव्यों को भी जाने और कर्तव्यों का पालन करें। डॉ श्रीवास्तव ने सविधान में वर्णित कर्तव्यों के बारे में विस्तार से बतलाए। प्राचार्य हॉ बीएस छावडा ने सविधान दिवस की वधाई एवं शभकामनाएं देते हुए पंथनिरपेवता, समाजवाद की व्याख्या करत