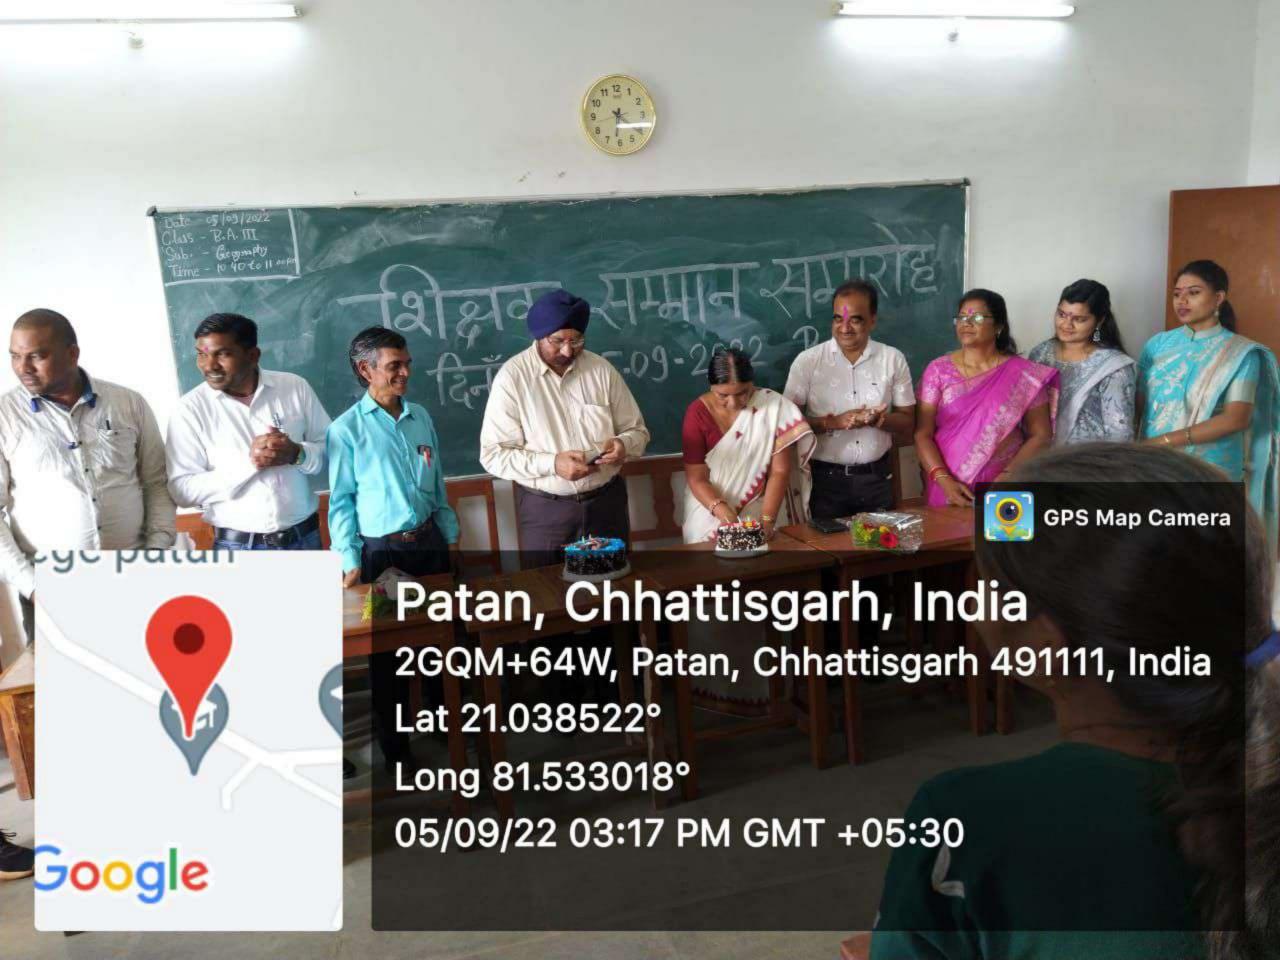

ORGANIZER (D. K. Bhardwaj)

COORDINATOR,IQAC (Dr. SadhnaRahatgaonkar)

**PRINCIPAL** 