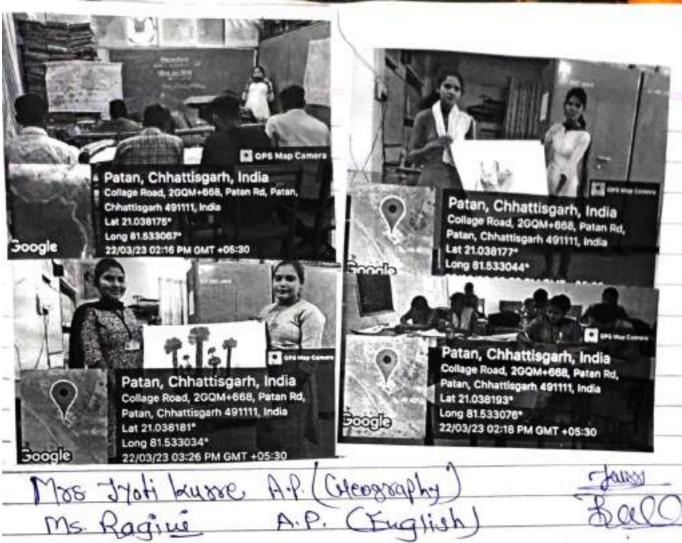

#### PROGRAM - NATIONAL UNITY DAY

#### DATE-31.10.2022

| CNI | POINTS                  | PROGRAM DETAILS                                                                                                                                       |
|-----|-------------------------|-------------------------------------------------------------------------------------------------------------------------------------------------------|
| SN  | Nome of the Duccess     | NATIONAL UNITY DAY                                                                                                                                    |
| 1   | Name of the Program*    | 31.10.2022                                                                                                                                            |
| 2   | Date of the Program*    |                                                                                                                                                       |
| 3   | Organized by*           | NSS                                                                                                                                                   |
| 4   | Convenor                | PROF. B. M. SAHU, DR. PUSHPA MINJ                                                                                                                     |
| 5   | Number of participants* | 147                                                                                                                                                   |
| 6   | Number of Beneficiaries | List Attached                                                                                                                                         |
| 7   | Summary of the          | National Unity Day (राष्ट्रीय एकता दिवस, : Rashtriya Ekta Diwas, ISO: Rāṣṭrīya                                                                        |
|     | Program*                | =1/24= divace) is calchusted in India on 24 October 15 was introduced by the Covernment                                                               |
|     |                         | ēkatā divasa) is celebrated in India on 31 October. It was introduced by the Government                                                               |
|     |                         | of India in 2014. The day is celebrated to mark the birth anniversary of Sardar                                                                       |
|     |                         | Vallabhbhai Patel who had a major role in the political integration of India.                                                                         |
|     |                         |                                                                                                                                                       |
|     |                         | The official statement for National Unity Day by the Home Ministry of India cites that the                                                            |
|     |                         | National Unity Day "will provide an opportunity to re-affirm the inherent strength and                                                                |
|     |                         | resilience of our nation to withstand the actual and potential threats to the unity,                                                                  |
|     |                         | integrity, and security of our country."                                                                                                              |
|     |                         | https://en.wikipedia.org/wiki/National_Unity_Day_(India)                                                                                              |
|     |                         | 1000                                                                                                                                                  |
| 8   | Web link of the Program | https://cgmitan.com/sardar-vallabhbhai-patels-birth-anniversary-celebrated-in-government-chandulal-lal-chandrakar-college-administered-oath-of-unity/ |